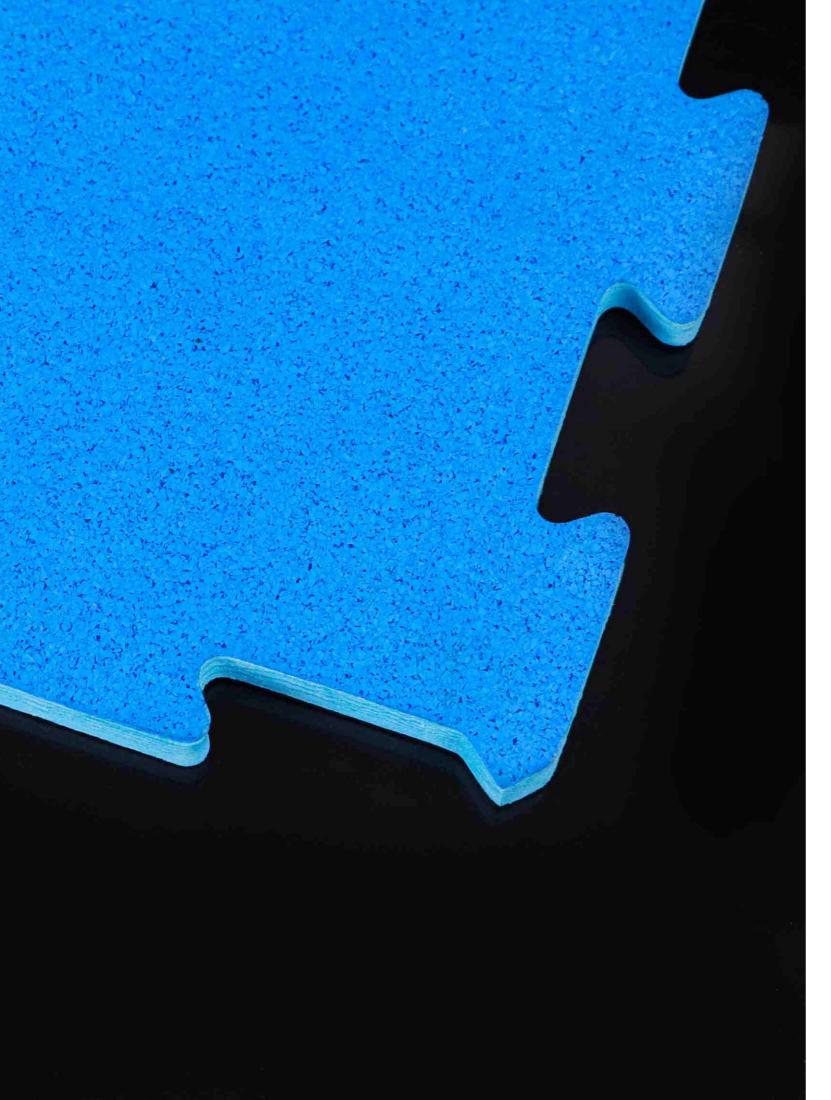

### BUCKLED RUBBER TILES

Lock design, easy to disassemble, buckled edge close together. The connection is not easy to shift, not easy to tilt, with good elasticity, high strength can provide you with a comfortable foot environment.