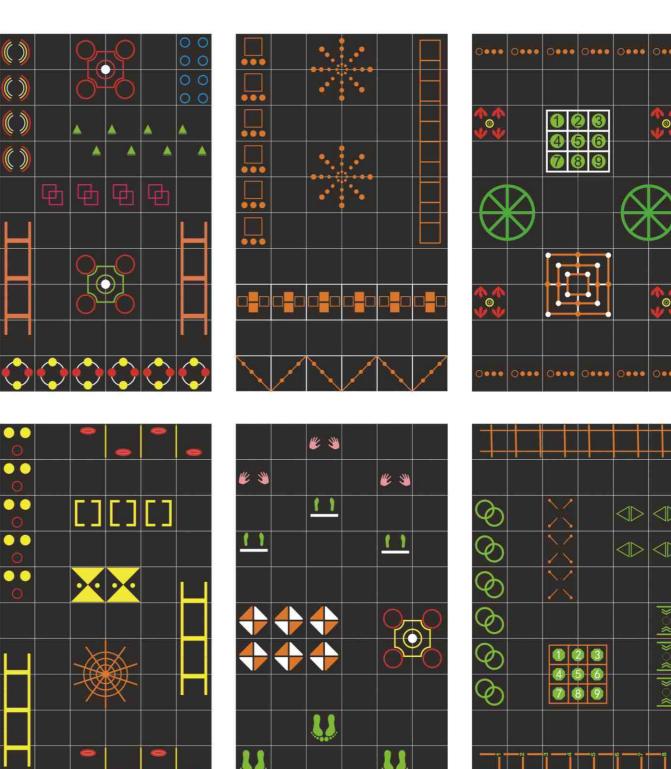

### BUCKLED RUBBER TILES

Lock design, easy to disassemble, buckled edge close together. The connection is not easy to shift, not easy to tilt, with good elasticity, high strength can provide you with a comfortable foot environment.

PRODUCT NAME

STYLE
Flat | Fluted

luted

**SPECIFICATIONS** 

500x500mm/1000x1000mm

THICKNESS

15/20/25/30/35/40/45/50mm

### EDGE STRIP CORNER PAD

Wear-resistant surface according to market demand customized, high wear coefficient High product stability, not easy to deformation, Good elasticity, good pressure absorption effect, flame retardant can be customized class B1, Easy to clean and takecare, It is the first choice in the field of life protection or interior materials for indoor

PRODUCT NAME

Protective Rubber Flooring Tile/Landing Edge

**SPECIFICATIONS** 

500mmX150mm

THICKNESS

15/20/25/30/35/40/45/50mm

# INTERLOCKING RUBBER MATS

It is composed of high density wear-resisting surface layer and elastic sound insulation bottom layer, interlocking tooth design, can be arbitrarily assembled; Wear-resistant, antiskid, sound insulation effect up to the national building sound insulation improvement standards; Widely used in various places with high requirements for sound insulation and shock absorption.

### INTERLOCKING MAT

Light and soft, give better touch feeling and protection, also easy to disassemble and store. Bright colors, more aesthetic, tasteless and environmentally friendly, home decoration or indoor use of skin-friendly without any worries; Different from traditional products, it has the high strength wear-resisting surface layer, not easy to damage and more durable.

### RUBBER ROLLS

Excellent toughness, good wear resistance, long service life, rich color, good overall effect, is the current sports and life protection ground materials preference.

PRODUCT NAME

WIDTH 1/1.25m EPDM CONTENT
15% / 50% / 70% / 100%

THICKNESS
3-12mm

### OURDOOR RUBBER TILES

With impact-resistant surface, strong elastic layer and buf fer layer, can absorb strong impact, the surface is not easy to damage; Porous, good drainage, skid resistance and wear resistance, no joints or interfaces on the surface, smooth surface, comfortable walking.

PRODUCT NAME

**SPECIFICATIONS** 

THICKNESS

Outdoor floor mat

500x500mm

15/20/25/30/35/40/45/50mm

It is made of sound insulation rubber mat as the bottom layer, and the composite imitation wood grain PVC mat as the surface layer. Good elasticity, flexibility and comfort, sound insulation and noise reduction, convenient laying, fast construction, wood texture visual effect, highlight the "ideal life". It can be applied to home and commercial floors.

PRODUCT NAME

Civilization mat

SPECIFICATIONS 914.4x152.4mm THICKNESS (3+3) mm (5+2) mm(锁扣型)

# SOUND INSULATION RUBBER ROLLS

The sound insulation performance can meet the relevant standards of national building sound insulation improvement, and is an important part of "floating floor slab". It is installed between prefabricated floor and top floor to insulate the sound of ground, which is widely used in building real estate. As a sound insulation layer directly laid on the ground, flexible and shock absorption, stable performance, not easy to aging and deformation, can be used with the geothermal system.

PRODUCT NAME

COLOR

WIDTH

DENSITY

600kg/m<sup>3</sup>

**THICKNESS** 

Insulation Rubber Roll

1m

3-20mm

### BLIND MAT

Sensitive touch, corrosion resistance, loss resistance, super anti-slip, green environmental protection; Different from the traditional cement blind brick, high-quality rubber raw material, gives it good elasticity, flexibility and comfort, better damage absorption performance, so that the blind pedestrians are safer.

#### **RUBBER GRANULES**

Black rubber granule is with high polymer content of over 40%, meet laboSPORT /FIFA anti-aging standards, soft and delicate touch, not easy to make friction damage, absorb more damage; Light weight, the same laying conditions save more than 10% of the material, good weather resistance, widely used in sports venues construction, can be customized to the new BG standard and local standards.

## COLORED EPDM RUBBER GRANULES

Colorized granules are made of EPDM rubber raw materials, environmental protection, good weather resistance, anti-ultraviolet, anti-corrosion and anti-mildew, stable performance, can be customized to the new GB standard.

### **BASKETBALL COURT** SHOCK PAD

A ground solution that plays a good role in damping and noise reduction on the wooden floor basketball court. It has good pressure resistance and toughness, good impact resistance, good elasticity, effective shock absorption, good damage absorption performance, and effective protection against wooden floors. Protect players, reduce sports injuries, make sports more enjoyable, and effectively reduce noise and reduce noise pollution; The material is environmentally friendly, it is resistant to mildew and moisture, and it does not breed micro-bacteria. It is easy to lay and easy to construct. It is favored by the builders of the current wooden floor basketball court.