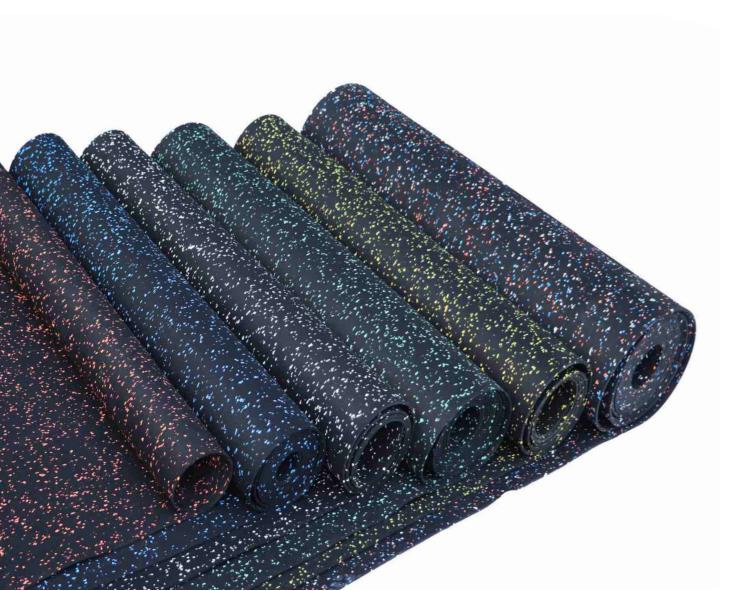

### RUBBER ROLLS

Excellent toughness, good wear resistance, long service life, rich color, good overall effect, is the current sports and life protection ground materials preference.

PRODUCT NAME

WIDTH 1/1.25m EPDM CONTENT
15% / 50% / 70% / 100%