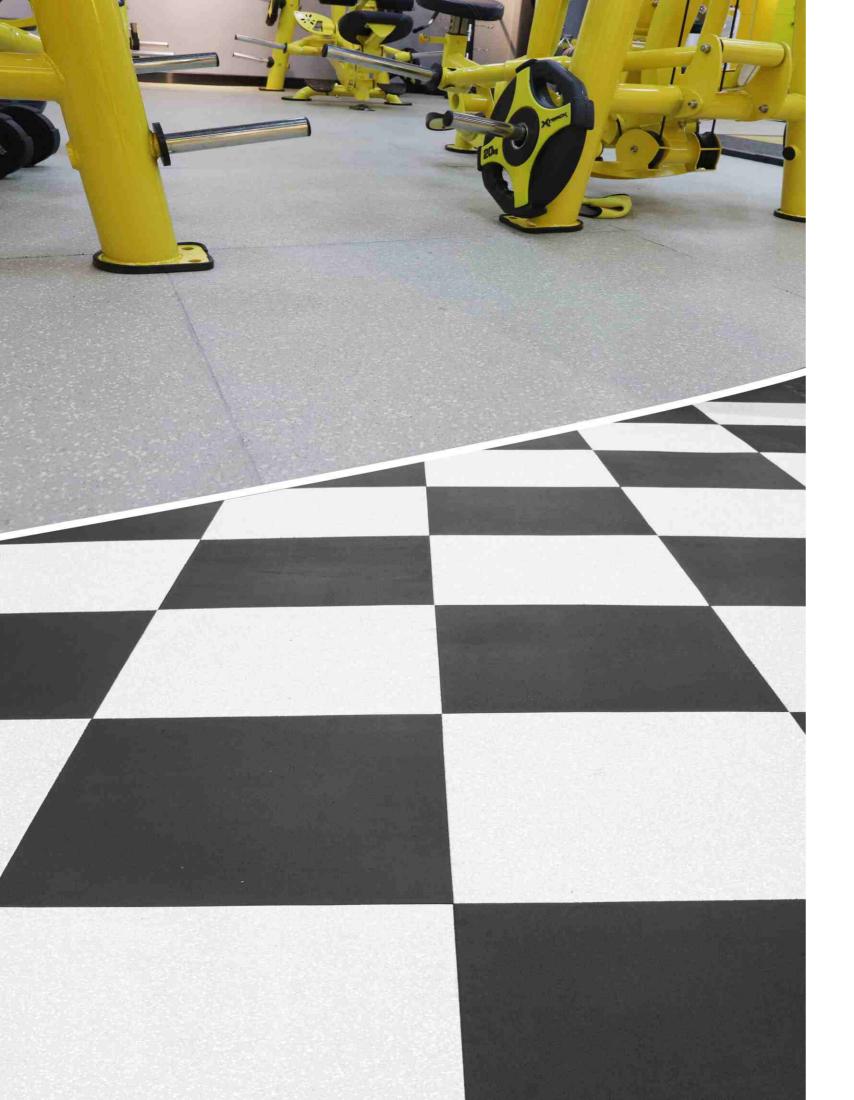

### OURDOOR RUBBER TILES

With impact-resistant surface, strong elastic layer and buf fer layer, can absorb strong impact, the surface is not easy to damage; Porous, good drainage, skid resistance and wear resistance, no joints or interfaces on the surface, smooth surface, comfortable walking.

PRODUCT NAME

**SPECIFICATIONS** 

THICKNESS

Outdoor floor mat

500x500mm

15/20/25/30/35/40/45/50mm

It is made of sound insulation rubber mat as the bottom layer, and the composite imitation wood grain PVC mat as the surface layer. Good elasticity, flexibility and comfort, sound insulation and noise reduction, convenient laying, fast construction, wood texture visual effect, highlight the "ideal life". It can be applied to home and commercial floors.