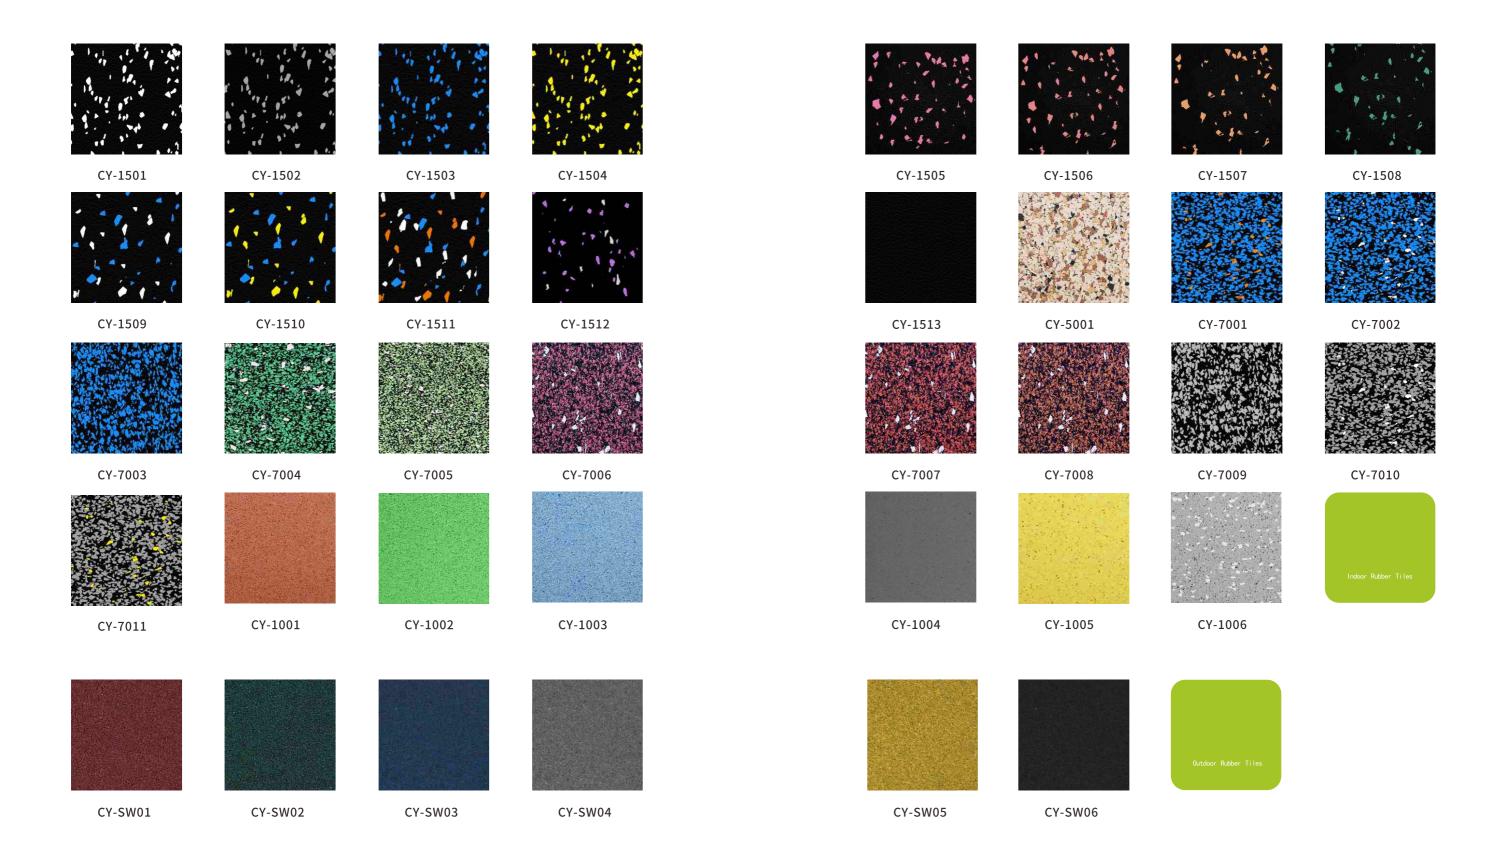

#### Products Introduction and Application

| Item No. | Product Name                                                       | Picture | Material                                            | Specification                                                            | Color                                                                                                                                                                                                                                                                                                                                                                                                                                                                                                                                                                                                                                                                                                                                                                                                                                                                                                                                                                                                                                                                                                                                                                                                                                                                                                                                                                                                                                                                                                                                                                                                                                                                                                                                                                                                                                                                                                                                                                                                                                                                                                                          | Character                                                                                                                                         | Area Application                                                                                                                                                                                              |
|----------|--------------------------------------------------------------------|---------|-----------------------------------------------------|--------------------------------------------------------------------------|--------------------------------------------------------------------------------------------------------------------------------------------------------------------------------------------------------------------------------------------------------------------------------------------------------------------------------------------------------------------------------------------------------------------------------------------------------------------------------------------------------------------------------------------------------------------------------------------------------------------------------------------------------------------------------------------------------------------------------------------------------------------------------------------------------------------------------------------------------------------------------------------------------------------------------------------------------------------------------------------------------------------------------------------------------------------------------------------------------------------------------------------------------------------------------------------------------------------------------------------------------------------------------------------------------------------------------------------------------------------------------------------------------------------------------------------------------------------------------------------------------------------------------------------------------------------------------------------------------------------------------------------------------------------------------------------------------------------------------------------------------------------------------------------------------------------------------------------------------------------------------------------------------------------------------------------------------------------------------------------------------------------------------------------------------------------------------------------------------------------------------|---------------------------------------------------------------------------------------------------------------------------------------------------|---------------------------------------------------------------------------------------------------------------------------------------------------------------------------------------------------------------|
| 1        | Protective<br>Rubber<br>Flooring /<br>Landing Edge /<br>Corner Pad |         | Black SBR +<br>EPDM flecks                          | Size: 50cmx50cm, 1mx1m Thickness: 1.5cm, 2cm,                            | OY-1910 CY-1502 CY-1503 CY-1504 CY-1505                                                                                                                                                                                                                                                                                                                                                                                                                                                                                                                                                                                                                                                                                                                                                                                                                                                                                                                                                                                                                                                                                                                                                                                                                                                                                                                                                                                                                                                                                                                                                                                                                                                                                                                                                                                                                                                                                                                                                                                                                                                                                        | Wear-resistant surface<br>layer; Not easy for<br>deformation; Good<br>elasticity, good shock<br>absorption effect; Easy<br>to clean and maintain. | fitness center, playground,<br>kindergarten, school, Senior Citizen<br>Activity Center, Shooting hall,<br>swimming hall, skating rink                                                                         |
| 2        | Buckled Rubber<br>Tile                                             |         | Black SBR +<br>EPDM flecks                          | 2. 5cm, 2cm,<br>3. 5cm, 4cm,<br>4. 5cm, 5cm                              | CY-1506 CY-1507 CY-1508 CY-1509 CY-1510  CY-1511 CY-2502 CY-2503 CY-2504 CY-3508                                                                                                                                                                                                                                                                                                                                                                                                                                                                                                                                                                                                                                                                                                                                                                                                                                                                                                                                                                                                                                                                                                                                                                                                                                                                                                                                                                                                                                                                                                                                                                                                                                                                                                                                                                                                                                                                                                                                                                                                                                               | Installed and removed at will, not easy for translation and upwarp.                                                                               | fitness center, indoor<br>playground, kindergarten, home<br>fitness room                                                                                                                                      |
| 3        | Interlocking<br>Rubber Mat                                         |         | EPDM  Black SBR + EPDM flecks, foamed rubber bottom | Size: 50cmx50cm, 1mx1m Thickness: 1.5cm, 2cm, 2.5cm                      | CY-3000 CY-5007 CY-5000 CY-5000 CY-5010 CY-501 | Interlock design, use as you like. Wear-resistant and anti-slip, sound insulation.                                                                | gym, home fitness room,<br>kindergarten, entertainment place<br>and shop                                                                                                                                      |
| 4        | Rubber Roll                                                        |         | EPDM<br>Black SBR +<br>EPDM flecks                  | Size:<br>1m/1.25m wide<br>Thickness:<br>3-12mm                           | O'1-7006 C'1-7007 C'1-7018 C'1-7010 C'1-7010                                                                                                                                                                                                                                                                                                                                                                                                                                                                                                                                                                                                                                                                                                                                                                                                                                                                                                                                                                                                                                                                                                                                                                                                                                                                                                                                                                                                                                                                                                                                                                                                                                                                                                                                                                                                                                                                                                                                                                                                                                                                                   | Excellent toughness, good wear resistance, with long service life; good intirety effect.                                                          | Gym, library, kindergarten, boat,<br>KTV                                                                                                                                                                      |
| 5        | Sound<br>Insulation<br>Rubber<br>Roll/Mat                          |         | Foamed SBR<br>rubber                                | Width: 1m<br>Thickness:<br>3mm-20mm<br>Density:<br>550kg/m³-<br>650kg/m³ | As the pictures showing<br>at the left side:<br>multi-color or black                                                                                                                                                                                                                                                                                                                                                                                                                                                                                                                                                                                                                                                                                                                                                                                                                                                                                                                                                                                                                                                                                                                                                                                                                                                                                                                                                                                                                                                                                                                                                                                                                                                                                                                                                                                                                                                                                                                                                                                                                                                           | not easy to age and<br>deform, can be used                                                                                                        | An important part of the "Floating Floor System". Installed between the prefabricated floor and the surface flooring to give the whole floor a better sound insulation effect. construction sound insulation. |