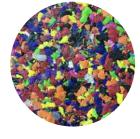

#### **RUBBER GRANULES**

Black rubber granule is with high polymer content of over 40%, meet laboSPORT /FIFA anti-aging standards, soft and delicate touch, not easy to make friction damage, absorb more damage; Light weight, the same laying conditions save more than 10% of the material, good weather resistance, widely used in sports venues construction, can be customized to the new BG standard and local standards.

## COLORED EPDM RUBBER GRANULES

Colorized granules are made of EPDM rubber raw materials, environmental protection, good weather resistance, anti-ultraviolet, anti-corrosion and anti-mildew, stable performance, can be customized to the new GB standard.