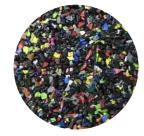

#### **RUBBER GRANULES**

Black rubber granule is with high polymer content of over 40%, meet laboSPORT /FIFA anti-aging standards, soft and delicate touch, not easy to make friction damage, absorb more damage; Light weight, the same laying conditions save more than 10% of the material, good weather resistance, widely used in sports venues construction, can be customized to the new BG standard and local standards.