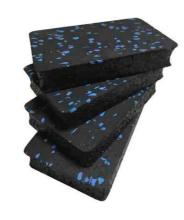

### BUCKLED RUBBER TILES

Lock design, easy to disassemble, buckled edge close together. The connection is not easy to shift, not easy to tilt, with good elasticity, high strength can provide you with a comfortable foot environment.

PRODUCT NAME

STYLE
Flat | Fluted

luted

**SPECIFICATIONS** 

500x500mm/1000x1000mm

THICKNESS

15/20/25/30/35/40/45/50mm