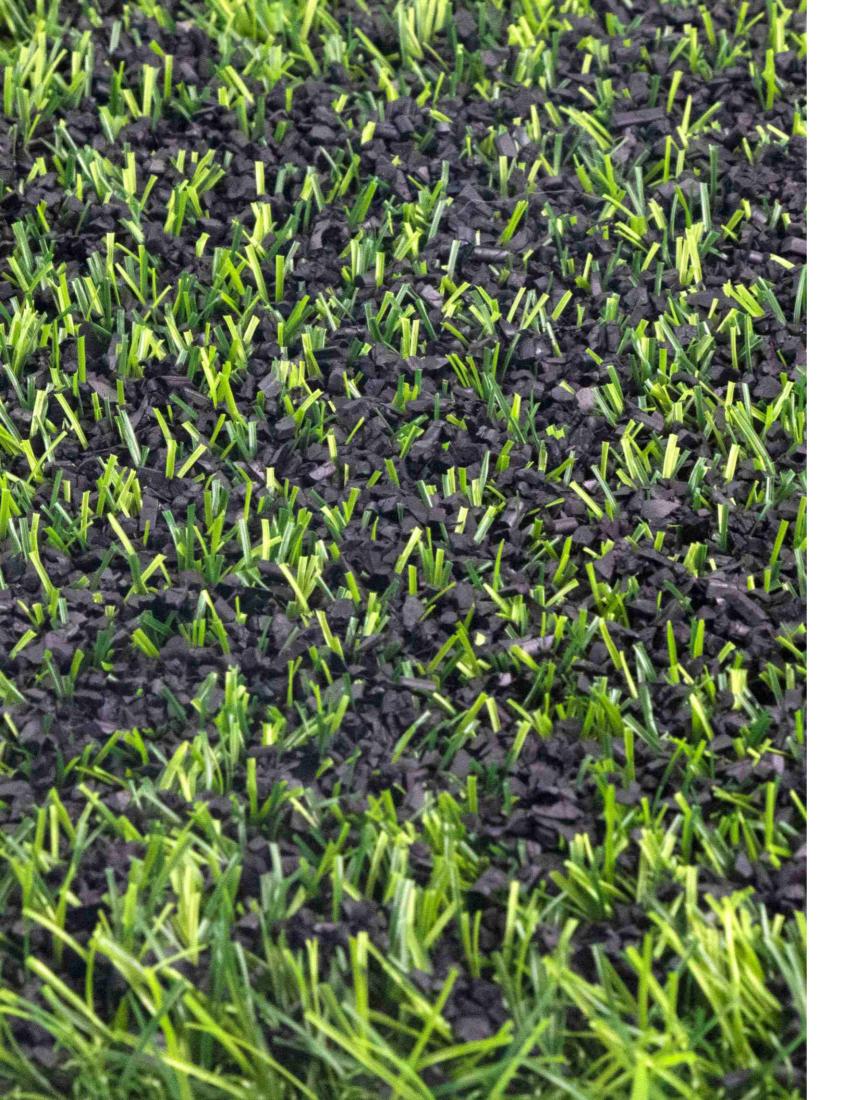

| 6  | Civilization<br>Mat         | PVC<br>SBR<br>Top PVC +<br>Foamed SBR<br>rubber bottom | Size:<br>91.44cmx15.24cm<br>Thickness: 3mm<br>+3mm /<br>3mm+5mm                | CWI-61 CWI-62 CWI-63 CWI-64 CWI-65                    | Good elasticity, flexibility and comfort, good vision with wood grain, sound insulation and noise reduction; Easy to lay, quick and easy to manage. | indoor places, such as hotel, home, office, dance room, library, shopping mall                                                                        |
|----|-----------------------------|--------------------------------------------------------|--------------------------------------------------------------------------------|-------------------------------------------------------|-----------------------------------------------------------------------------------------------------------------------------------------------------|-------------------------------------------------------------------------------------------------------------------------------------------------------|
| 7  | Rubber Shock<br>Pad         | customized                                             | customized                                                                     | Above all                                             | Good pressure resistance, good elasticity, effective shock absorption, reduce sports injuries, reduce noise pollution.                              | A ground solution that plays a good role in shockproof and noise reduction under the wooden floor basketball court. Mainly used for basketball court. |
| 8  | Artificial<br>Grass Cushion | SBR<br>SBR rubber                                      | Size:<br>50cmx50cm<br>Thickness:<br>customized                                 | As the pictures showing at the left side: multi-color | similar to the real<br>grass touch, good<br>compressive resistance,<br>effective rebound,<br>strong toughness, simple<br>for installation.          | Approach to the real grass, can play a better protection role in the stadium solution. Mainly used for football field.                                |
| 9  | Blind Track<br>Mat          | SBR<br>SBR rubber                                      | customized                                                                     | customized                                            | Sensitive touch,<br>corrosion resistant,<br>wear resistant, anti-<br>slip, good elastics,<br>flexible and comfortable                               | Mainly used for Blind Track.                                                                                                                          |
| 10 | Pathway Rubber<br>Brick     | SBR<br>SBR rubber                                      | Size: 50cmx50cm<br>Thickness: 2cm,<br>2.5cm, 3cm,<br>3.5cm, 4cm,<br>4.5cm, 5cm | customized                                            | Flexible and shock-<br>absorbing, reduces knee<br>fatigue and protects<br>feet, skidproof, strong<br>injury absorption.                             | Specially designed for the safety of outdoor footpaths, such as parks, communities and amusement parks.                                               |