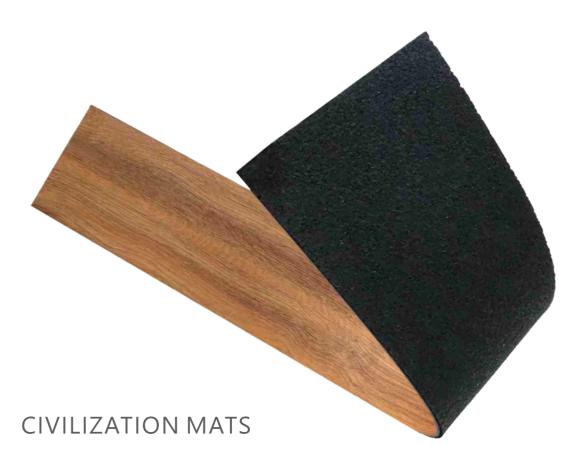

PRODUCT NAME

Civilization mat

SPECIFICATIONS 914.4x152.4mm THICKNESS (3+3) mm (5+2) mm(锁扣型)

| 6  | Civilization<br>Mat         | PVC<br>SBR<br>Top PVC +<br>Foamed SBR<br>rubber bottom | Size:<br>91.44cmx15.24cm<br>Thickness: 3mm<br>+3mm /<br>3mm+5mm                | CWI-61 CWI-62 CWI-63 CWI-64 CWI-65                    | Good elasticity, flexibility and comfort, good vision with wood grain, sound insulation and noise reduction; Easy to lay, quick and easy to manage. | indoor places, such as hotel, home, office, dance room, library, shopping mall                                                                        |
|----|-----------------------------|--------------------------------------------------------|--------------------------------------------------------------------------------|-------------------------------------------------------|-----------------------------------------------------------------------------------------------------------------------------------------------------|-------------------------------------------------------------------------------------------------------------------------------------------------------|
| 7  | Rubber Shock<br>Pad         | customized                                             | customized                                                                     | Above all                                             | Good pressure resistance, good elasticity, effective shock absorption, reduce sports injuries, reduce noise pollution.                              | A ground solution that plays a good role in shockproof and noise reduction under the wooden floor basketball court. Mainly used for basketball court. |
| 8  | Artificial<br>Grass Cushion | SBR<br>SBR rubber                                      | Size:<br>50cmx50cm<br>Thickness:<br>customized                                 | As the pictures showing at the left side: multi-color | similar to the real<br>grass touch, good<br>compressive resistance,<br>effective rebound,<br>strong toughness, simple<br>for installation.          | Approach to the real grass, can play a better protection role in the stadium solution. Mainly used for football field.                                |
| 9  | Blind Track<br>Mat          | SBR<br>SBR rubber                                      | customized                                                                     | customized                                            | Sensitive touch,<br>corrosion resistant,<br>wear resistant, anti-<br>slip, good elastics,<br>flexible and comfortable                               | Mainly used for Blind Track.                                                                                                                          |
| 10 | Pathway Rubber<br>Brick     | SBR<br>SBR rubber                                      | Size: 50cmx50cm<br>Thickness: 2cm,<br>2.5cm, 3cm,<br>3.5cm, 4cm,<br>4.5cm, 5cm | customized                                            | Flexible and shock-<br>absorbing, reduces knee<br>fatigue and protects<br>feet, skidproof, strong<br>injury absorption.                             | Specially designed for the safety of outdoor footpaths, such as parks, communities and amusement parks.                                               |