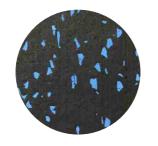

## COLORED EPDM RUBBER GRANULES

Colorized granules are made of EPDM rubber raw materials, environmental protection, good weather resistance, anti-ultraviolet, anti-corrosion and anti-mildew, stable performance, can be customized to the new GB standard.