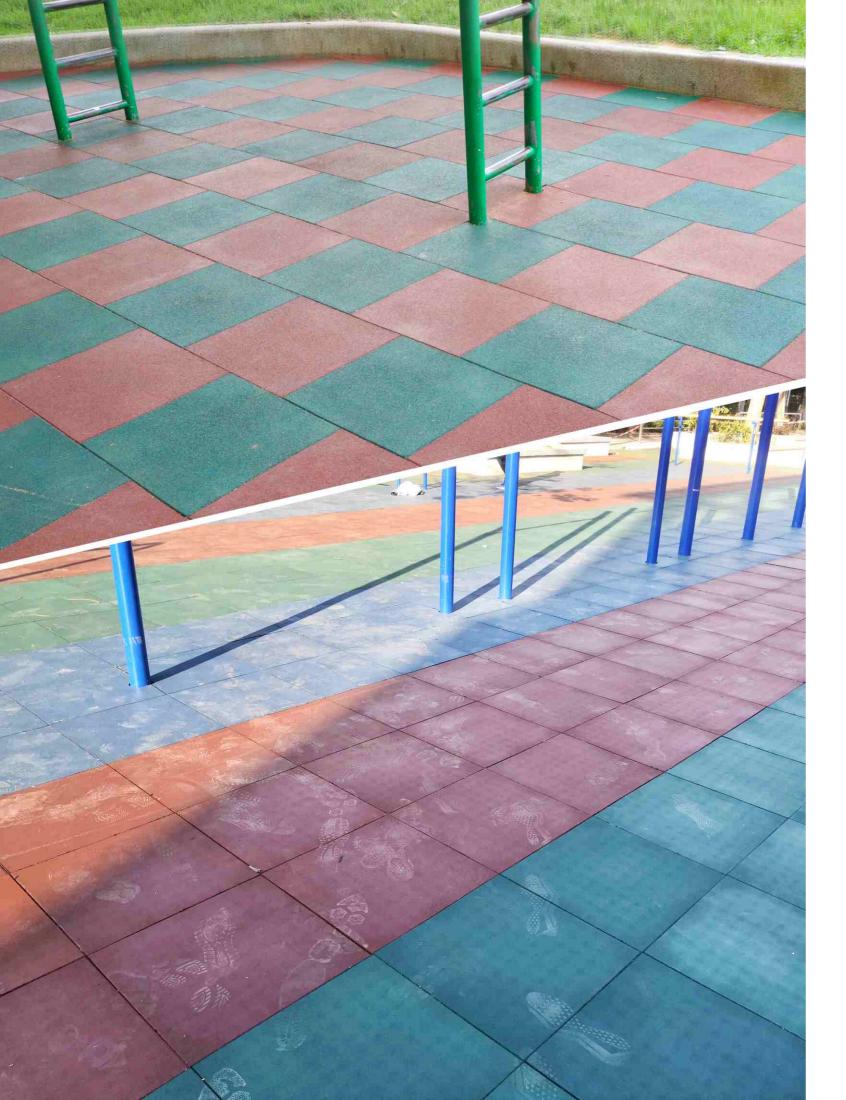

### OURDOOR RUBBER TILES

With impact-resistant surface, strong elastic layer and buf fer layer, can absorb strong impact, the surface is not easy to damage; Porous, good drainage, skid resistance and wear resistance, no joints or interfaces on the surface, smooth surface, comfortable walking.

PRODUCT NAME

**SPECIFICATIONS** 

THICKNESS

Outdoor floor mat

500x500mm

15/20/25/30/35/40/45/50mm

It is made of sound insulation rubber mat as the bottom layer, and the composite imitation wood grain PVC mat as the surface layer. Good elasticity, flexibility and comfort, sound insulation and noise reduction, convenient laying, fast construction, wood texture visual effect, highlight the "ideal life". It can be applied to home and commercial floors.