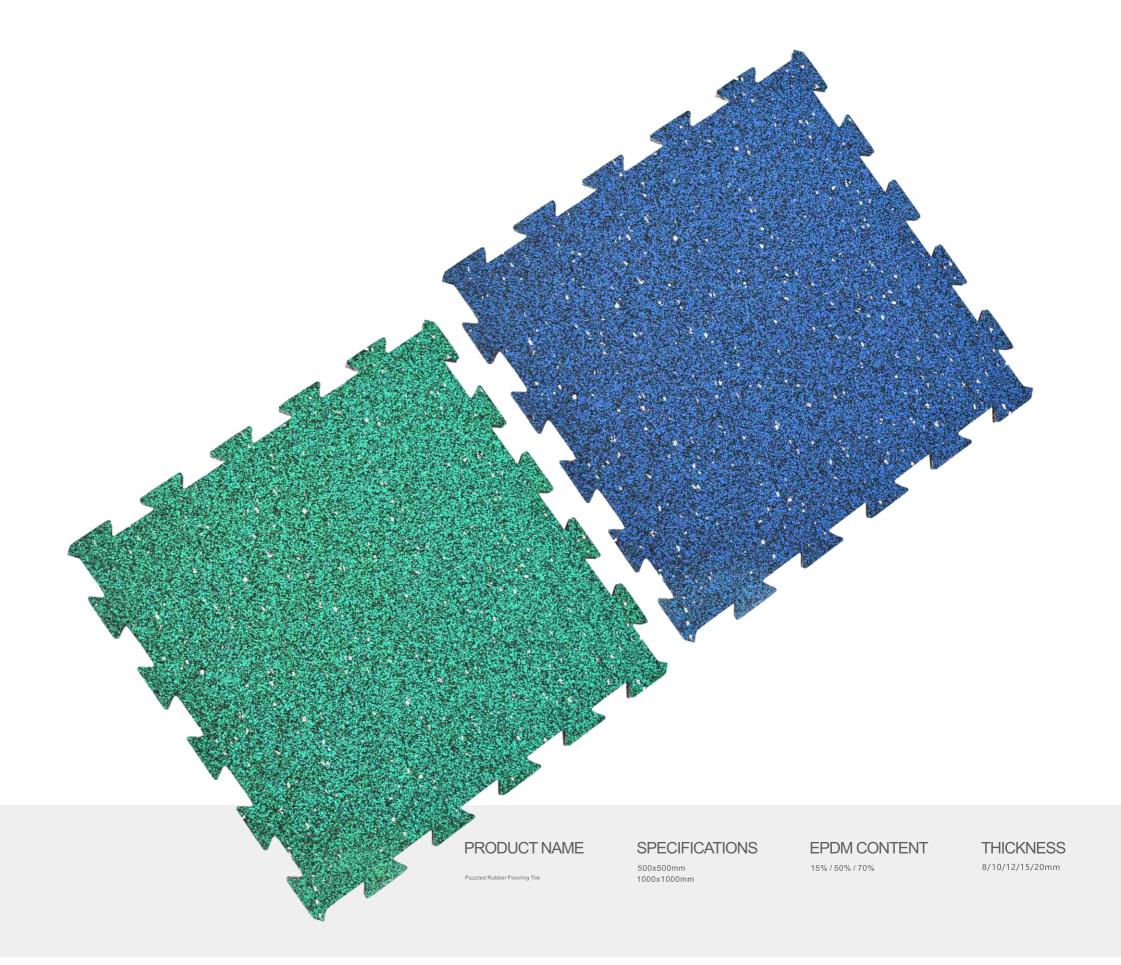

# INTERLOCKING RUBBER MATS

It is composed of high density wear-resisting surface layer and elastic sound insulation bottom layer, interlocking tooth design, can be arbitrarily assembled; Wear-resistant, antiskid, sound insulation effect up to the national building sound insulation improvement standards; Widely used in various places with high requirements for sound insulation and shock absorption.

### INTERLOCKING MAT

Light and soft, give better touch feeling and protection, also easy to disassemble and store. Bright colors, more aesthetic, tasteless and environmentally friendly, home decoration or indoor use of skin-friendly without any worries; Different from traditional products, it has the high strength wear-resisting surface layer, not easy to damage and more durable.