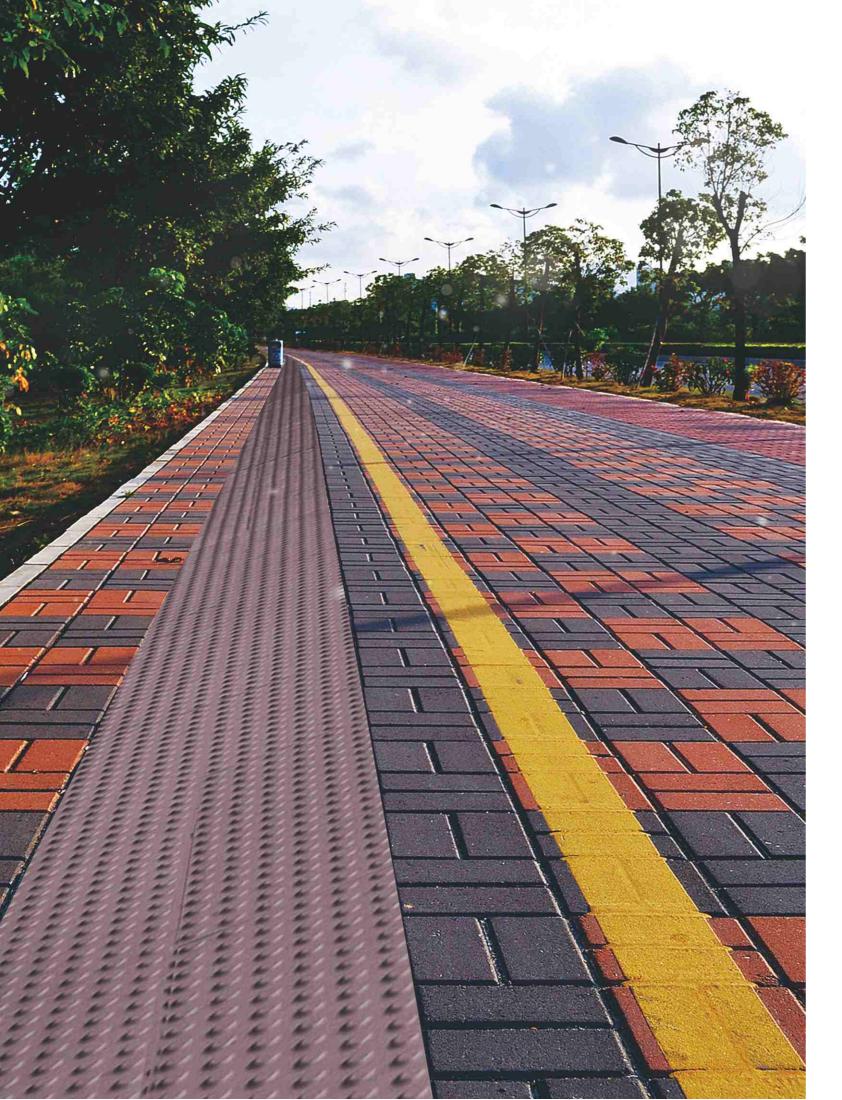

| 6  | Civilization<br>Mat         | PVC<br>SBR<br>Top PVC +<br>Foamed SBR<br>rubber bottom | Size:<br>91.44cmx15.24cm<br>Thickness: 3mm<br>+3mm /<br>3mm+5mm                | CWI-61 CWI-62 CWI-63 CWI-64 CWI-65                    | Good elasticity, flexibility and comfort, good vision with wood grain, sound insulation and noise reduction; Easy to lay, quick and easy to manage. | indoor places, such as hotel, home, office, dance room, library, shopping mall                                                                        |
|----|-----------------------------|--------------------------------------------------------|--------------------------------------------------------------------------------|-------------------------------------------------------|-----------------------------------------------------------------------------------------------------------------------------------------------------|-------------------------------------------------------------------------------------------------------------------------------------------------------|
| 7  | Rubber Shock<br>Pad         | customized                                             | customized                                                                     | Above all                                             | Good pressure resistance, good elasticity, effective shock absorption, reduce sports injuries, reduce noise pollution.                              | A ground solution that plays a good role in shockproof and noise reduction under the wooden floor basketball court. Mainly used for basketball court. |
| 8  | Artificial<br>Grass Cushion | SBR<br>SBR rubber                                      | Size:<br>50cmx50cm<br>Thickness:<br>customized                                 | As the pictures showing at the left side: multi-color | similar to the real<br>grass touch, good<br>compressive resistance,<br>effective rebound,<br>strong toughness, simple<br>for installation.          | Approach to the real grass, can play a better protection role in the stadium solution. Mainly used for football field.                                |
| 9  | Blind Track<br>Mat          | SBR<br>SBR rubber                                      | customized                                                                     | customized                                            | Sensitive touch,<br>corrosion resistant,<br>wear resistant, anti-<br>slip, good elastics,<br>flexible and comfortable                               | Mainly used for Blind Track.                                                                                                                          |
| 10 | Pathway Rubber<br>Brick     | SBR<br>SBR rubber                                      | Size: 50cmx50cm<br>Thickness: 2cm,<br>2.5cm, 3cm,<br>3.5cm, 4cm,<br>4.5cm, 5cm | customized                                            | Flexible and shock-<br>absorbing, reduces knee<br>fatigue and protects<br>feet, skidproof, strong<br>injury absorption.                             | Specially designed for the safety of outdoor footpaths, such as parks, communities and amusement parks.                                               |