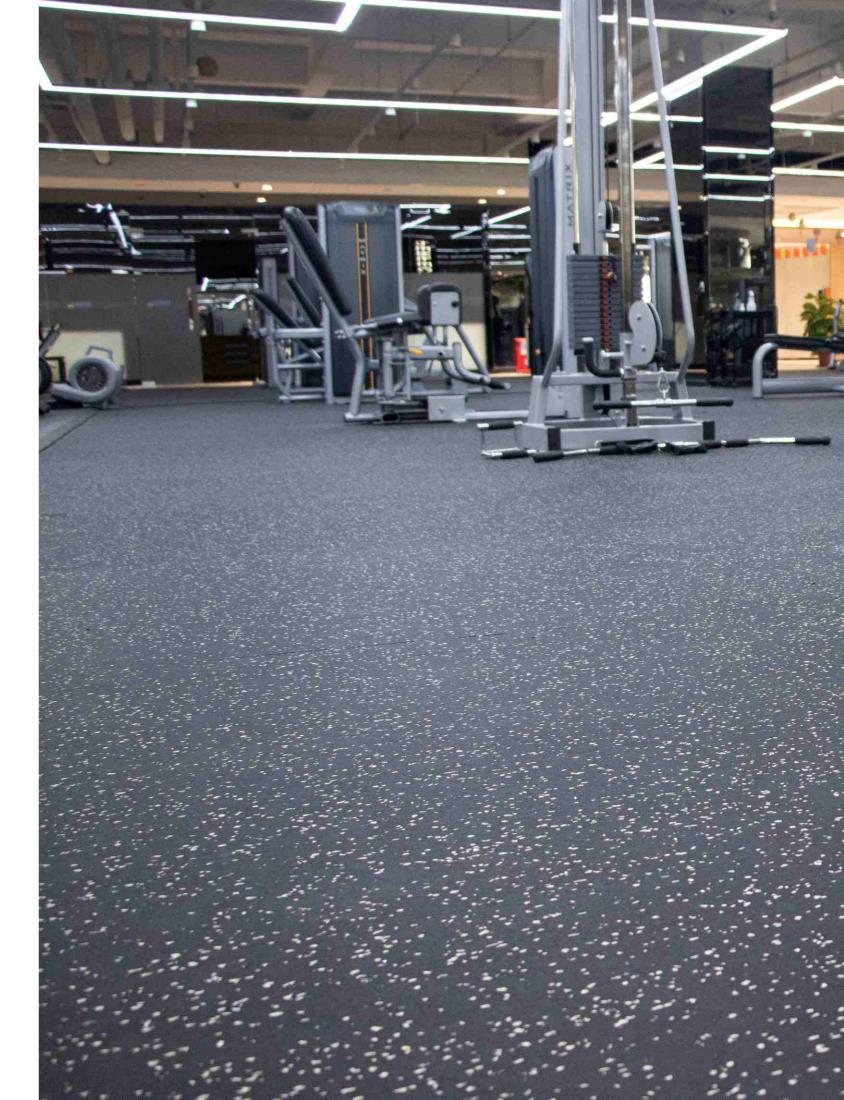

# INTERLOCKING RUBBER MATS

It is composed of high density wear-resisting surface layer and elastic sound insulation bottom layer, interlocking tooth design, can be arbitrarily assembled; Wear-resistant, antiskid, sound insulation effect up to the national building sound insulation improvement standards; Widely used in various places with high requirements for sound insulation and shock absorption.

### INTERLOCKING MAT

Light and soft, give better touch feeling and protection, also easy to disassemble and store. Bright colors, more aesthetic, tasteless and environmentally friendly, home decoration or indoor use of skin-friendly without any worries; Different from traditional products, it has the high strength wear-resisting surface layer, not easy to damage and more durable.