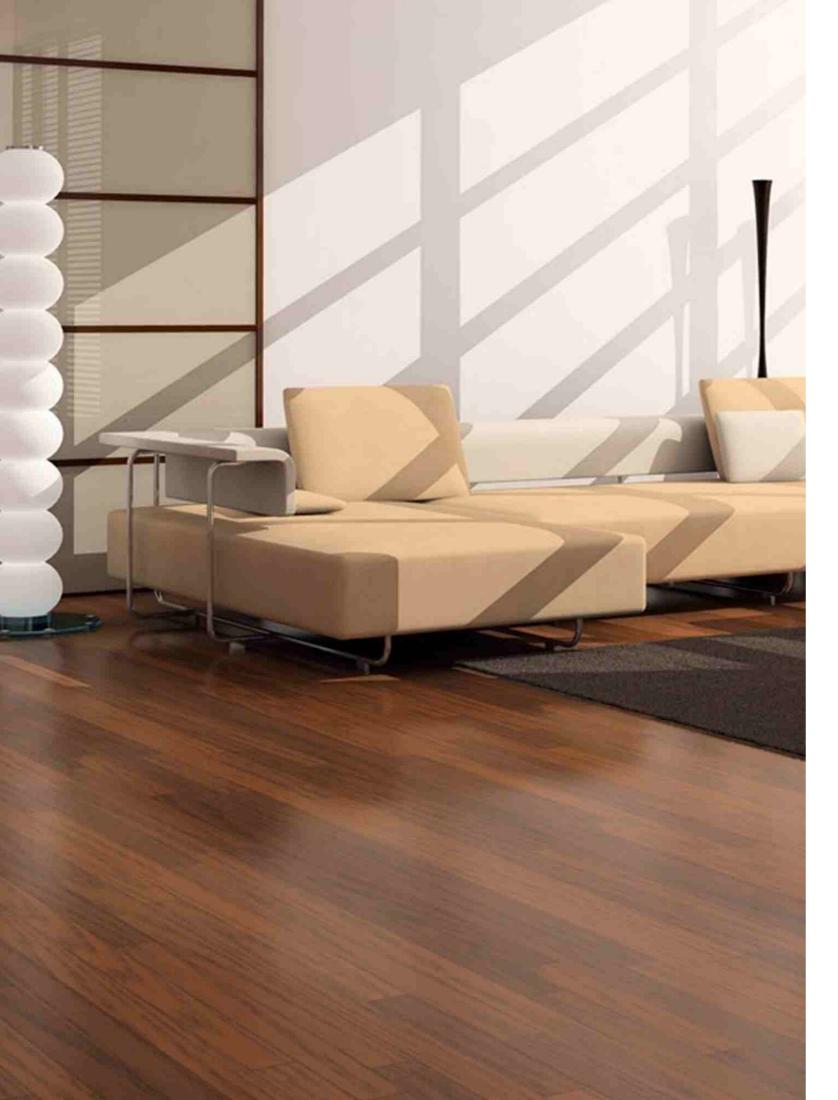

# SOUND INSULATION RUBBER ROLLS

The sound insulation performance can meet the relevant standards of national building sound insulation improvement, and is an important part of "floating floor slab". It is installed between prefabricated floor and top floor to insulate the sound of ground, which is widely used in building real estate. As a sound insulation layer directly laid on the ground, flexible and shock absorption, stable performance, not easy to aging and deformation, can be used with the geothermal system.

PRODUCT NAME

COLOR

WIDTH

DENSITY

600kg/m<sup>3</sup>

**THICKNESS** 

Insulation Rubber Roll

1m