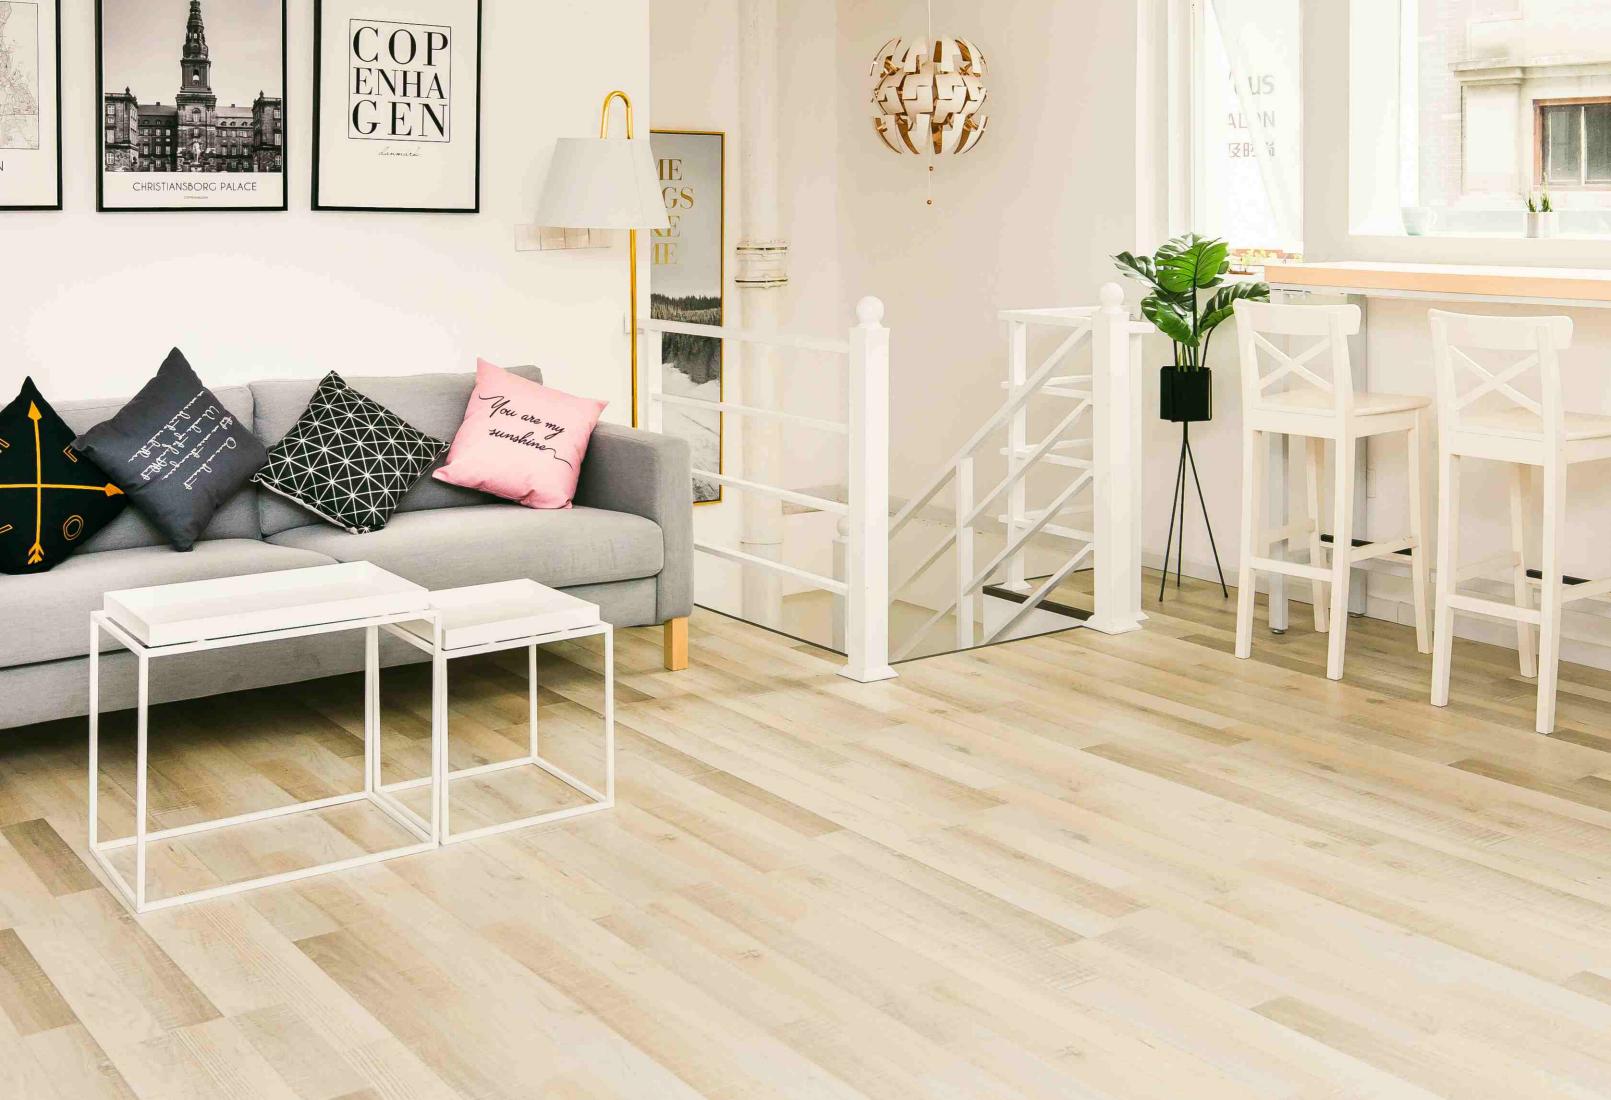

PRODUCT NAME

**SPECIFICATIONS** 

THICKNESS

Outdoor floor mat

500x500mm

15/20/25/30/35/40/45/50mm

It is made of sound insulation rubber mat as the bottom layer, and the composite imitation wood grain PVC mat as the surface layer. Good elasticity, flexibility and comfort, sound insulation and noise reduction, convenient laying, fast construction, wood texture visual effect, highlight the "ideal life". It can be applied to home and commercial floors.

PRODUCT NAME

Civilization mat

SPECIFICATIONS 914.4x152.4mm THICKNESS (3+3) mm (5+2) mm(锁扣型)