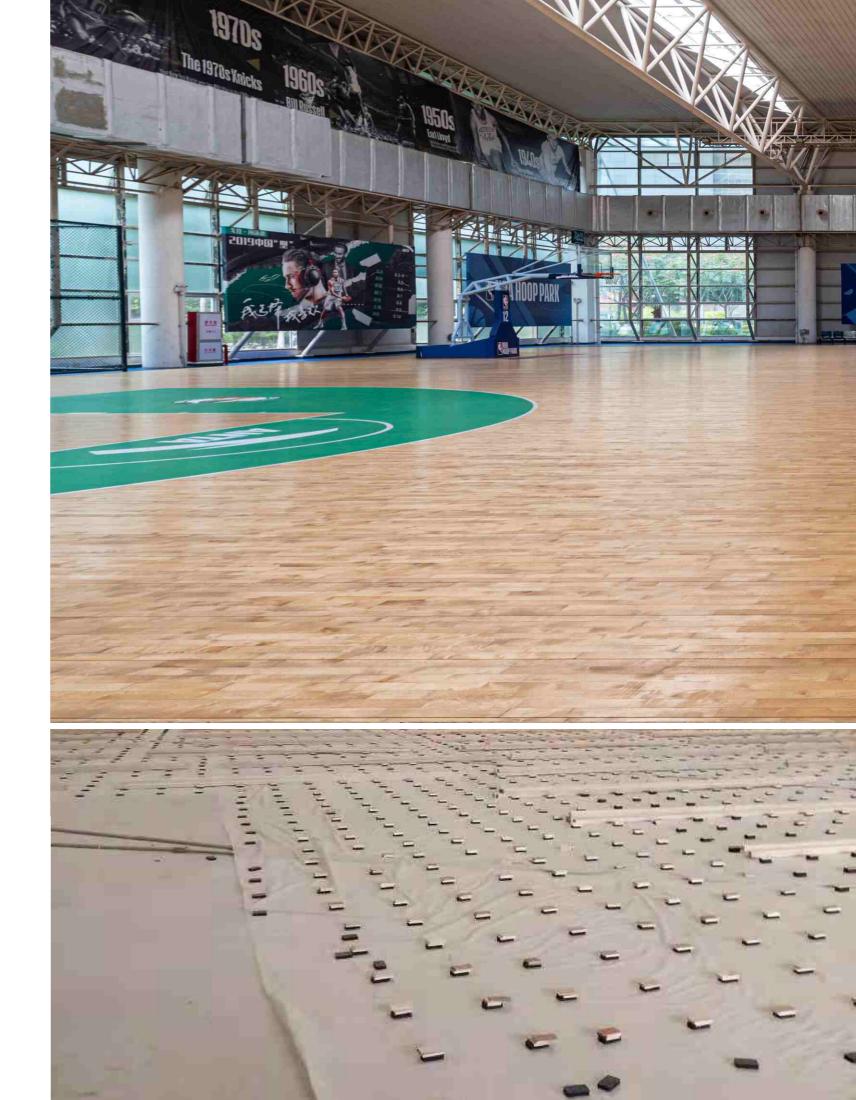

### **BASKETBALL COURT** SHOCK PAD

A ground solution that plays a good role in damping and noise reduction on the wooden floor basketball court. It has good pressure resistance and toughness, good impact resistance, good elasticity, effective shock absorption, good damage absorption performance, and effective protection against wooden floors. Protect players, reduce sports injuries, make sports more enjoyable, and effectively reduce noise and reduce noise pollution; The material is environmentally friendly, it is resistant to mildew and moisture, and it does not breed micro-bacteria. It is easy to lay and easy to construct. It is favored by the builders of the current wooden floor basketball court.