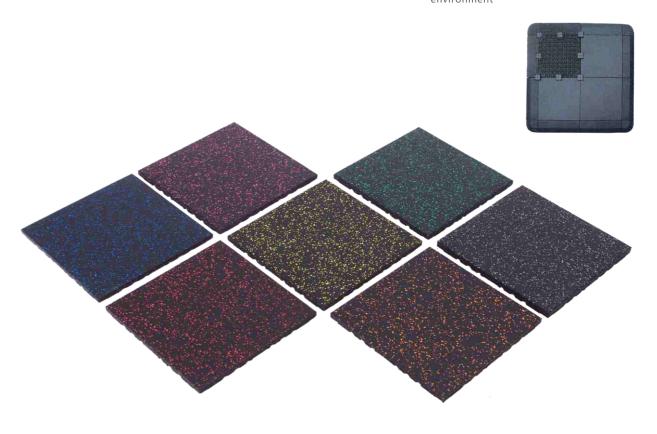

# INTERLOCKING RUBBER MATS

It is composed of high density wear-resisting surface layer and elastic sound insulation bottom layer, interlocking tooth design, can be arbitrarily assembled; Wear-resistant, antiskid, sound insulation effect up to the national building sound insulation improvement standards; Widely used in various places with high requirements for sound insulation and shock absorption.

### INTERLOCKING MAT

Light and soft, give better touch feeling and protection, also easy to disassemble and store. Bright colors, more aesthetic, tasteless and environmentally friendly, home decoration or indoor use of skin-friendly without any worries; Different from traditional products, it has the high strength wear-resisting surface layer, not easy to damage and more durable.