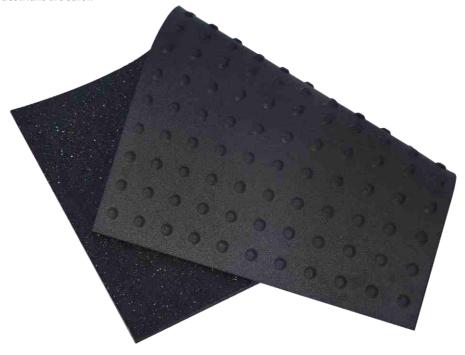

### BUCKLED RUBBER TILES

Lock design, easy to disassemble, buckled edge close together. The connection is not easy to shift, not easy to tilt, with good elasticity, high strength can provide you with a comfortable foot environment.