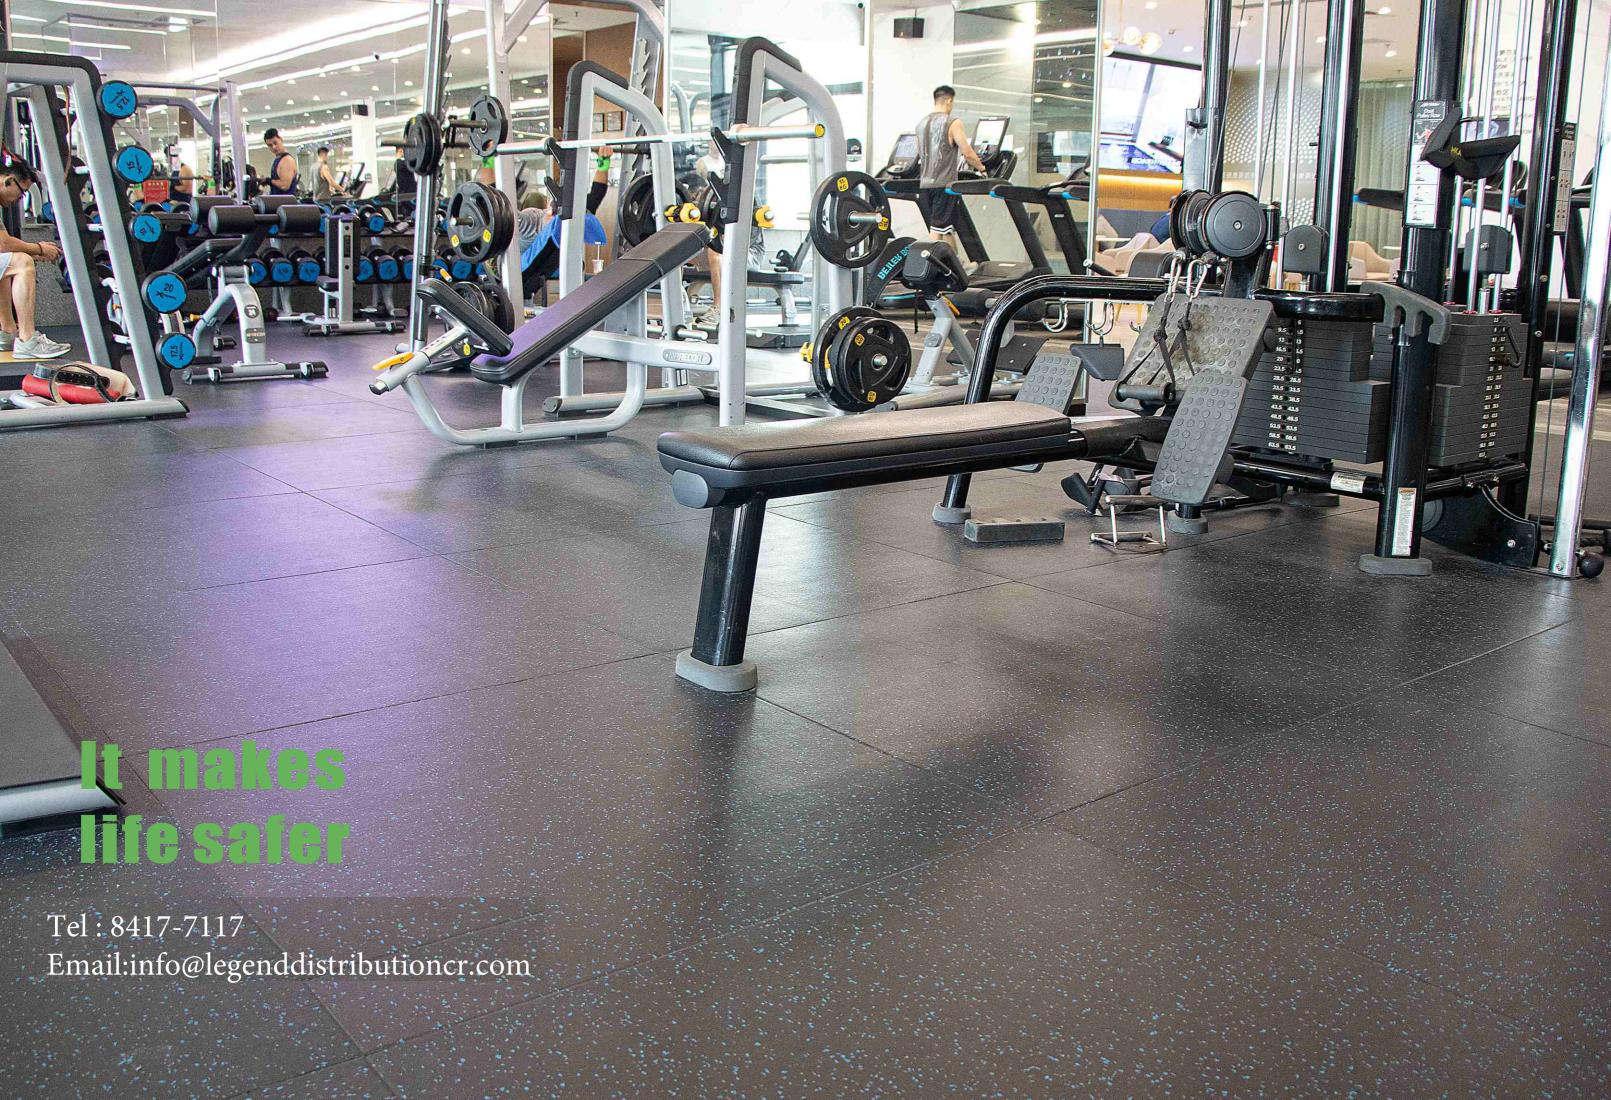

### BUCKLED RUBBER TILES

Lock design, easy to disassemble, buckled edge close together. The connection is not easy to shift, not easy to tilt, with good elasticity, high strength can provide you with a comfortable foot environment.

PRODUCT NAME

STYLE
Flat | Fluted

luted

**SPECIFICATIONS** 

500x500mm/1000x1000mm

THICKNESS

15/20/25/30/35/40/45/50mm