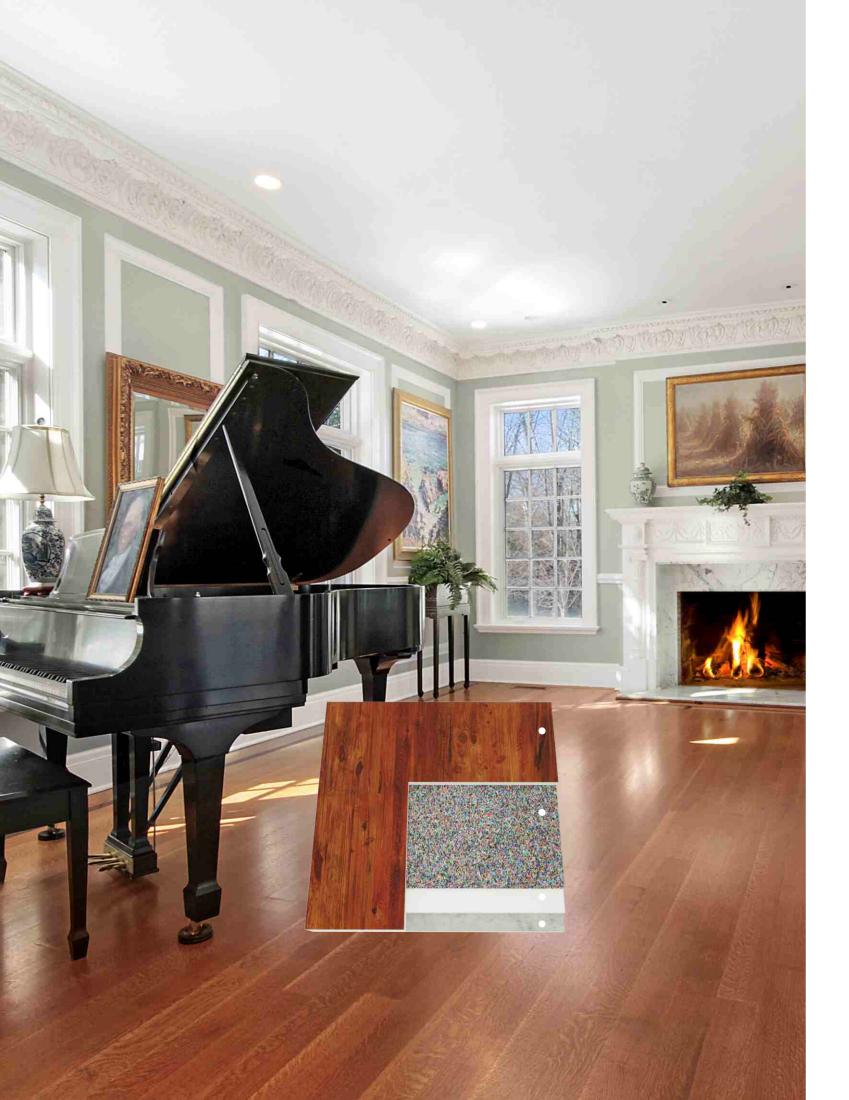

PRODUCT NAME

**SPECIFICATIONS** 

THICKNESS

Outdoor floor mat

500x500mm

15/20/25/30/35/40/45/50mm

It is made of sound insulation rubber mat as the bottom layer, and the composite imitation wood grain PVC mat as the surface layer. Good elasticity, flexibility and comfort, sound insulation and noise reduction, convenient laying, fast construction, wood texture visual effect, highlight the "ideal life". It can be applied to home and commercial floors.

PRODUCT NAME

Civilization mat

SPECIFICATIONS 914.4x152.4mm THICKNESS (3+3) mm (5+2) mm(锁扣型)

| 6  | Civilization<br>Mat         | PVC<br>SBR<br>Top PVC +<br>Foamed SBR<br>rubber bottom | Size:<br>91.44cmx15.24cm<br>Thickness: 3mm<br>+3mm /<br>3mm+5mm                | CWI-61 CWI-62 CWI-63 CWI-64 CWI-65                    | Good elasticity, flexibility and comfort, good vision with wood grain, sound insulation and noise reduction; Easy to lay, quick and easy to manage. | indoor places, such as hotel, home, office, dance room, library, shopping mall                                                                        |
|----|-----------------------------|--------------------------------------------------------|--------------------------------------------------------------------------------|-------------------------------------------------------|-----------------------------------------------------------------------------------------------------------------------------------------------------|-------------------------------------------------------------------------------------------------------------------------------------------------------|
| 7  | Rubber Shock<br>Pad         | customized                                             | customized                                                                     | Above all                                             | Good pressure resistance, good elasticity, effective shock absorption, reduce sports injuries, reduce noise pollution.                              | A ground solution that plays a good role in shockproof and noise reduction under the wooden floor basketball court. Mainly used for basketball court. |
| 8  | Artificial<br>Grass Cushion | SBR<br>SBR rubber                                      | Size:<br>50cmx50cm<br>Thickness:<br>customized                                 | As the pictures showing at the left side: multi-color | similar to the real<br>grass touch, good<br>compressive resistance,<br>effective rebound,<br>strong toughness, simple<br>for installation.          | Approach to the real grass, can play a better protection role in the stadium solution. Mainly used for football field.                                |
| 9  | Blind Track<br>Mat          | SBR<br>SBR rubber                                      | customized                                                                     | customized                                            | Sensitive touch,<br>corrosion resistant,<br>wear resistant, anti-<br>slip, good elastics,<br>flexible and comfortable                               | Mainly used for Blind Track.                                                                                                                          |
| 10 | Pathway Rubber<br>Brick     | SBR<br>SBR rubber                                      | Size: 50cmx50cm<br>Thickness: 2cm,<br>2.5cm, 3cm,<br>3.5cm, 4cm,<br>4.5cm, 5cm | customized                                            | Flexible and shock-<br>absorbing, reduces knee<br>fatigue and protects<br>feet, skidproof, strong<br>injury absorption.                             | Specially designed for the safety of outdoor footpaths, such as parks, communities and amusement parks.                                               |