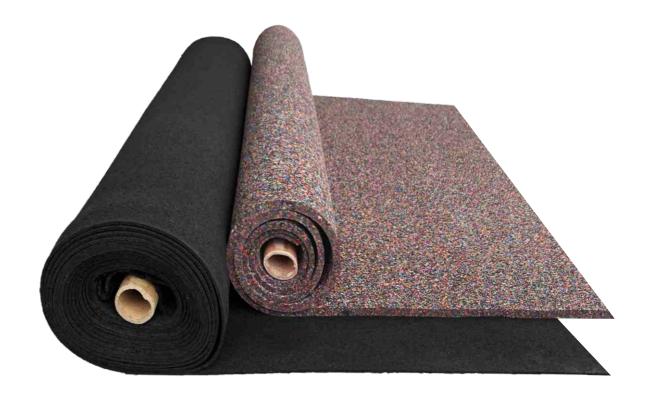

# SOUND INSULATION RUBBER ROLLS

The sound insulation performance can meet the relevant standards of national building sound insulation improvement, and is an important part of "floating floor slab". It is installed between prefabricated floor and top floor to insulate the sound of ground, which is widely used in building real estate. As a sound insulation layer directly laid on the ground, flexible and shock absorption, stable performance, not easy to aging and deformation, can be used with the geothermal system.

PRODUCT NAME

COLOR

WIDTH

DENSITY

600kg/m<sup>3</sup>

**THICKNESS** 

Insulation Rubber Roll

1m

3-20mm