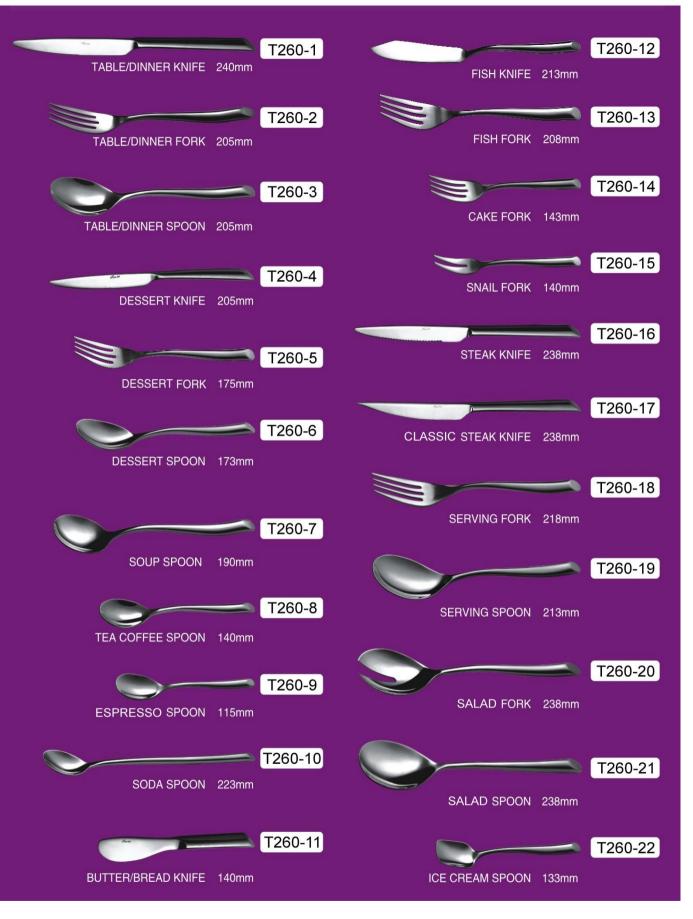

### **CUBERTERIA/ FLATWARE**

T249 304SS/420SS



### T251 201SS/420SS



### T252 201SS/420SS



### T252 201SS/420SS



#### T253 201SS/420SS



### T254 201SS/420SS



# T256 304SS/420SS



### T257 201SS/420SS



## T258 304SS/420SS



## T259 201SS/420SS



### T260 304SS/420SS



# T261 201SS/420SS



# T262 201SS/420SS



# T263 201SS/420SS

| T263-1<br>TABLE/DINNER KNIFE 227.5mm | ICE TEA SPOON 150mm              |
|--------------------------------------|----------------------------------|
| T263-2<br>TABLE/DINNER FORK 195mm    | BUTTER/BREAD KNIFE 173mm         |
| TABLE/DINNER SPOON 195mm             | FISH KNIFE 192mm                 |
| DESSERT KNIFE 206.8mm                | FISH FORK 177.3mm                |
| DESSERT FORK 177.3mm                 | CAKE FORK 177.3mm                |
| DESSERT SPOON 177.3mm                | OYSTER FORK 141.4mm              |
| SOUP SPOON 171mm                     | STEAK KNIFE 227mm                |
| TEA/COFFEE SPOON 136.8mm             | SERVING FORK 220.3mm             |
| ESPRESSO SPOON 111.4mm               | T263-18<b