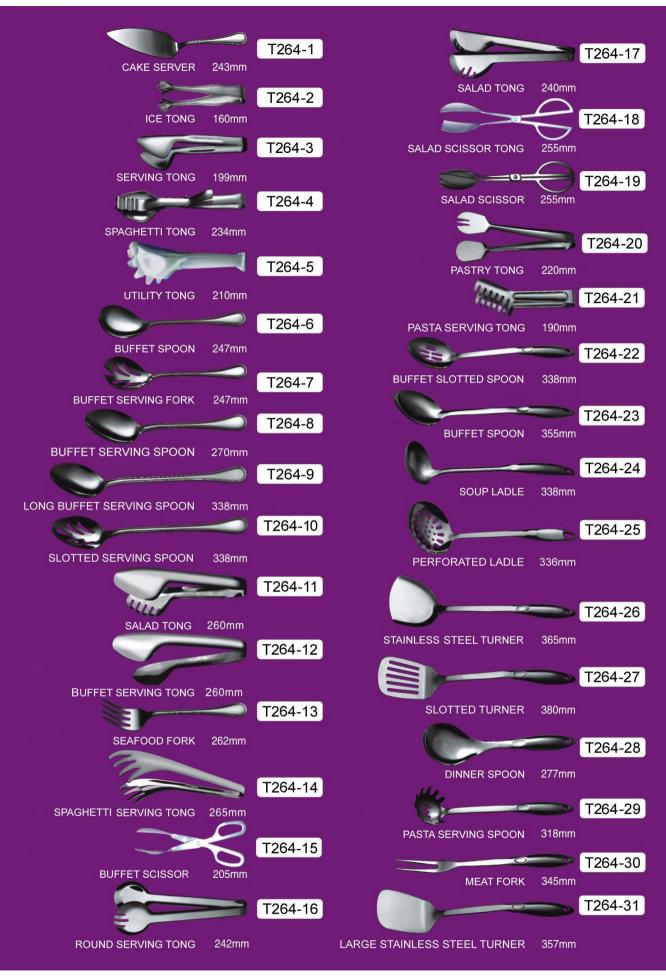

T263 201SS/420SS

| T263-1<br>TABLE/DINNER KNIFE 227.5mm | ICE TEA SPOON 150mm              |
|--------------------------------------|----------------------------------|
| T263-2<br>TABLE/DINNER FORK 195mm    | BUTTER/BREAD KNIFE 173mm         |
| TABLE/DINNER SPOON 195mm             | FISH KNIFE 192mm                 |
| DESSERT KNIFE 206.8mm                | FISH FORK 177.3mm                |
| DESSERT FORK 177.3mm                 | CAKE FORK 177.3mm                |
| DESSERT SPOON 177.3mm                | OYSTER FORK 141.4mm              |
| SOUP SPOON 171mm                     | STEAK KNIFE 227mm                |
| TEA/COFFEE SPOON 136.8mm             | SERVING FORK 220.3mm             |
| ESPRESSO SPOON 111.4mm               | T263-18<br>SERVING SPOON 220.4mm |

## T264 201SS/420SS



# T265 201SS/420SS



# T266 201SS/420SS



## T267 201SS/420SS



| TABLE/DINNER KNIFE 224mm | T267-1  |
|--------------------------|---------|
| DESSERT KNIFE 198mm      | T267-2  |
|                          | T267-3  |
| STEAK KNIFE 224mm        |         |
|                          | T267-4  |
| SERVING FORK 238mm       | T267-5  |
| TWBLE/DINNER FORK 210mm  |         |
| DESSERT FORK 203mm       | T267-6  |
|                          | T267-7  |
| CAKE FORK 146mm          |         |
|                          | T267-8  |
| SNAIL FORK 160mm         |         |
| SNAIL FORK 120mm         | T267-9  |
|                          |         |
| SERVING SPOON 203mm      | T267-10 |
| TABLE/DINNER SPOON 202mm | T267-11 |
|                          | T267-12 |
| DESSERT SPOON 182mm      |