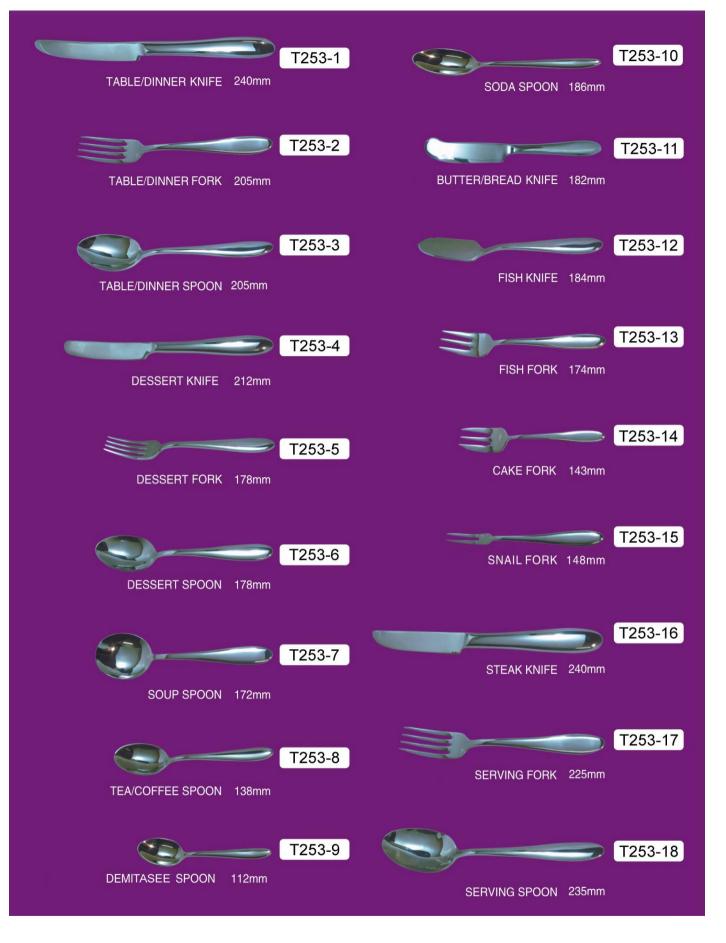

### **CUBERTERIA/ FLATWARE**

T249 304SS/420SS



### T251 201SS/420SS



### T252 201SS/420SS



### T252 201SS/420SS



#### T253 201SS/420SS



### T254 201SS/420SS



# T256 304SS/420SS



### T257 201SS/420SS



## T258 304SS/420SS



## T259 201SS/420SS



### T260 304SS/420SS



# T261 201SS/420SS



# T262 201SS/420SS



# T263 201SS/420SS

| T263-1<br>TABLE/DINNER KNIFE 227.5mm | ICE TEA SPOON 150mm              |
|--------------------------------------|----------------------------------|
| T263-2<br>TABLE/DINNER FORK 195mm    | BUTTER/BREAD KNIFE 173mm         |
| TABLE/DINNER SPOON 195mm             | FISH KNIFE 192mm                 |
| DESSERT KNIFE 206.8mm                | FISH FORK 177.3mm                |
| DESSERT FORK 177.3mm                 | CAKE FORK 177.3mm                |
| DESSERT SPOON 177.3mm                | OYSTER FORK 141.4mm              |
| SOUP SPOON 171mm                     | STEAK KNIFE 227mm