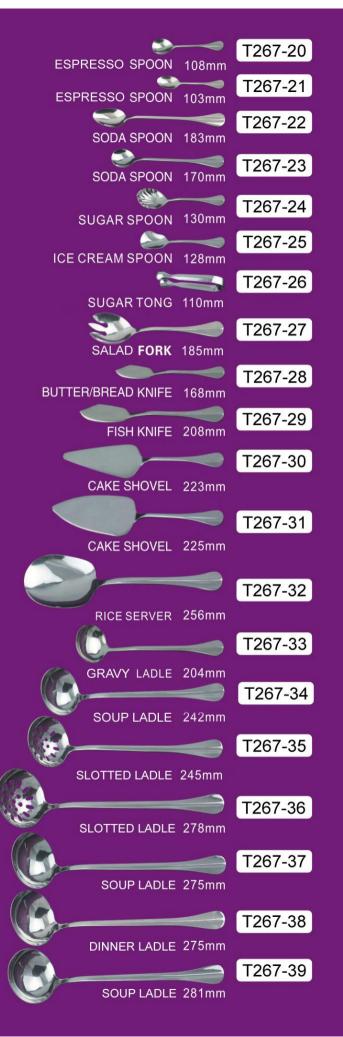

## T267 201SS/420SS

| TABLE/DINNER KNIFE 224mm | T267-1  |
|--------------------------|---------|
| DESSERT KNIFE 198mm      | T267-2  |
|                          | T267-3  |
| STEAK KNIFE 224mm        |         |
|                          | T267-4  |
| SERVING FORK 238mm       | T267-5  |
| TWBLE/DINNER FORK 210mm  |         |
| DESSERT FORK 203mm       | T267-6  |
|                          | T267-7  |
| CAKE FORK 146mm          |         |
|                          | T267-8  |
| SNAIL FORK 160mm         |         |
| SNAIL FORK 120mm         | T267-9  |
|                          |         |
| SERVING SPOON 203mm      | T267-10 |
| TABLE/DINNER SPOON 202mm | T267-11 |
|                          | T267-12 |
| DESSERT SPOON 182mm      |         |
| SOUP SPOON 189mm         | T267-13 |
|                          | TOOT 44 |
| SOUP SPOON 185mm         | T267-14 |
|                          | T267-15 |
| SOUP SPOON 167mm         |         |
|                          | T267-16 |
| SOUP SPOON 149mm         |         |
|                          | T267-17 |
| SOUP SPOON 123mm         |         |
| TEA/COFFEE SPOON 159mm   | T267-18 |
| <b>S</b>                 | T267-19 |
| TEA/COFFEE SPOON 125mm   | 1207-13 |