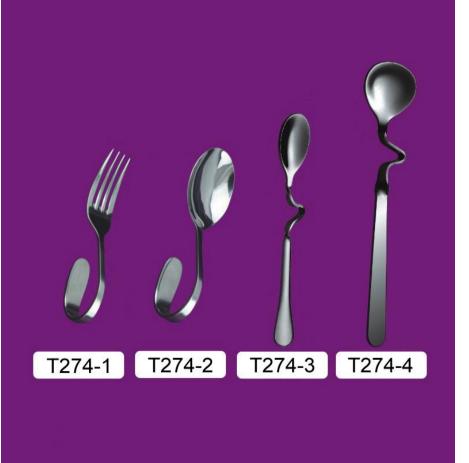

| T267-9  |
|                          |         |
| SERVING SPOON 203mm      | T267-10 |
| TABLE/DINNER SPOON 202mm | T267-11 |
|                          | T267-12 |
| DESSERT SPOON 182mm      |         |
| SOUP SPOON 189mm         | T267-13 |
|                          | TOOT 44 |
| SOUP SPOON 185mm         | T267-14 |
|                          | T267-15 |
| SOUP SPOON 167mm         |         |
|                          | T267-16 |
| SOUP SPOON 149mm         |         |
|                          | T267-17 |
| SOUP SPOON 123mm         |         |
| TEA/COFFEE SPOON 159mm   | T267-18 |
| <b>S</b>                 | T267-19 |
| TEA/COFFEE SPOON 125mm   | 1207-13 |

### T268 304SS/420SS



## T269 201SS/420SS



### T270 201SS/420SS



# T271 201SS/420SS



# T273 201SS/420SS





T274 201SS/420SS

# T275 201SS/420SS



## T276 201SS/420SS





Contact Us

www.legenddistributioncr.com