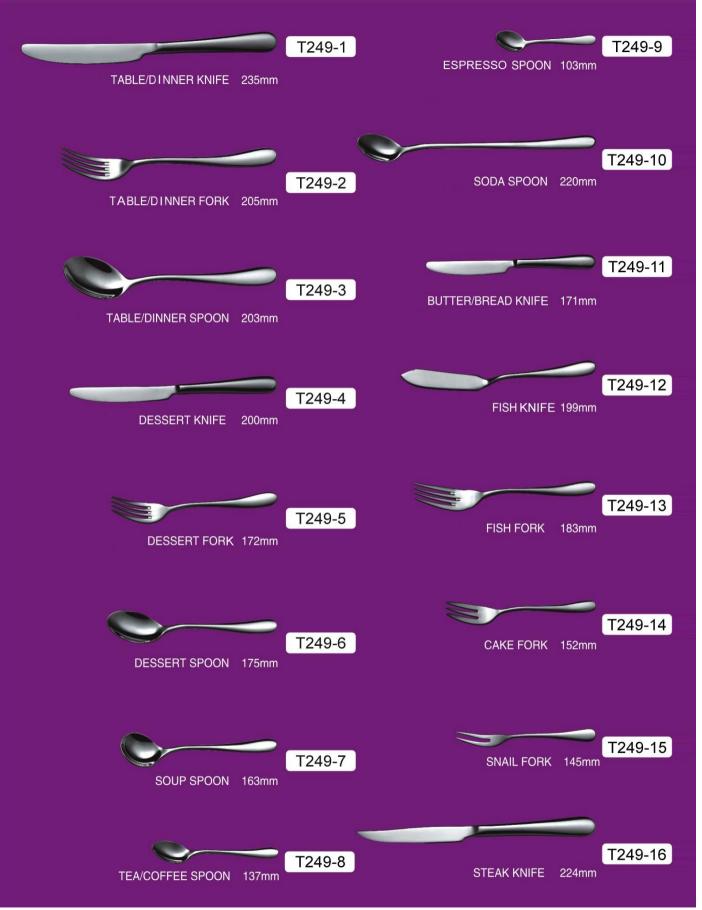

### **CUBERTERIA/ FLATWARE**

T249 304SS/420SS



### T251 201SS/420SS



### T252 201SS/420SS



### T252 201SS/420SS



#### T253 201SS/420SS



### T254 201SS/420SS



# T256 304SS/420SS



### T257 201SS/420SS



## T258 304SS/420SS



## T259 201SS/420SS



### T260 304SS/420SS



# T261 201SS/420SS



# T262 201SS/420SS



# T263 201SS/420SS

| T263-1<br>TABLE/DINNER KNIFE 227.5mm | ICE TEA SPOON 150mm              |
|--------------------------------------|----------------------------------|
| T263-2<br>TABLE/DINNER FORK 195mm    | BUTTER/BREAD KNIFE 173mm         |
| TABLE/DINNER SPOON 195mm             | FISH KNIFE 192mm                 |
| DESSERT KNIFE 206.8mm                | FISH FORK 177.3mm                |
| DESSERT FORK 177.3mm                 | CAKE FORK 177.3mm                |
| DESSERT SPOON 177.3mm                |