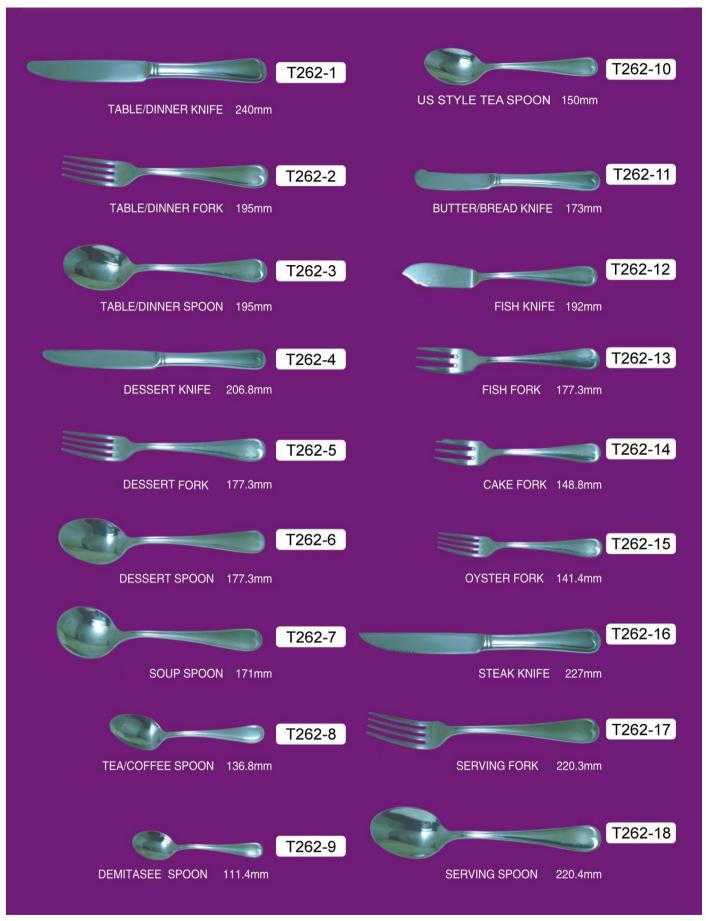

### **CUBERTERIA/ FLATWARE**

T249 304SS/420SS



### T251 201SS/420SS



### T252 201SS/420SS



### T252 201SS/420SS



#### T253 201SS/420SS



### T254 201SS/420SS



# T256 304SS/420SS



### T257 201SS/420SS



## T258 304SS/420SS



## T259 201SS/420SS



### T260 304SS/420SS



# T261 201SS/420SS



# T262 201SS/420SS



# T263 201SS/420SS

| T263-1<br>TABLE/DINNER KNIFE 227.5mm | ICE TEA SPOON 150mm              |
|--------------------------------------|----------------------------------|
| T263-2<br>TABLE/DINNER FORK 195mm    | BUTTER/BREAD KNIFE 173mm         |
| TABLE/DINNER SPOON 195mm             | FISH KNIFE 192mm                 |
| DESSERT KNIFE 206.8mm                | FISH FORK 177.3mm                |
| DESSERT FORK 177.3mm                 | CAKE FORK 177.3mm                |
| DESSERT SPOON 177.3mm                | OYSTER FORK 141.4mm              |
| SOUP SPOON 171mm                     | STEAK KNIFE 227mm                |
| TEA/COFFEE SPOON 136.8mm             | SERVING FORK 220.3mm             |
| ESPRESSO SPOON 111.4mm               | T263-18<br>SERVING SPOON 220.4mm |

## T264 201SS/420