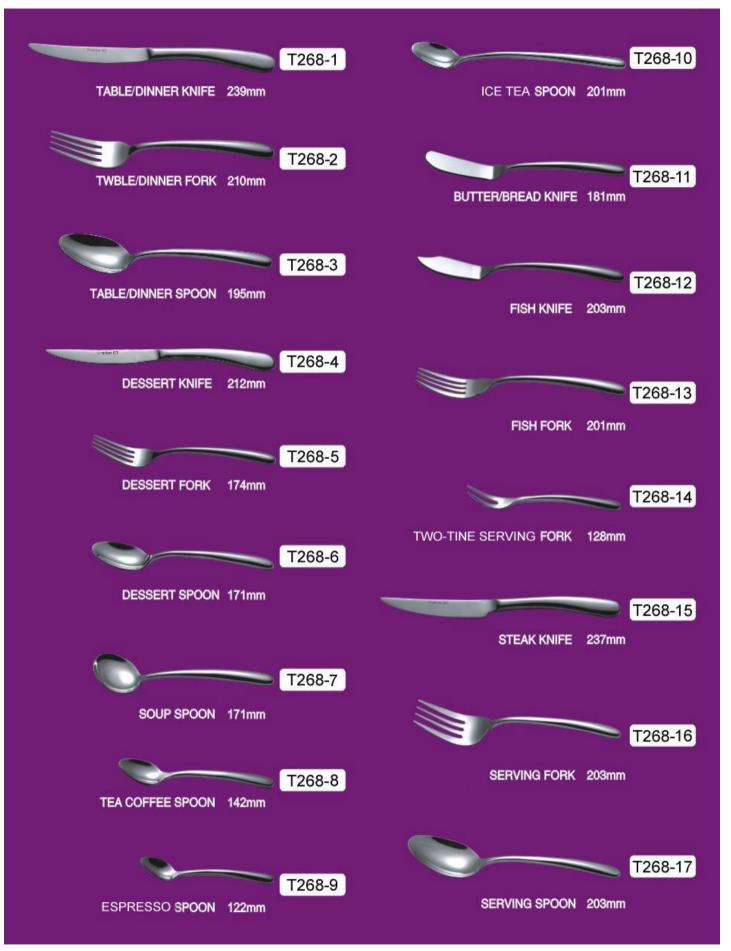

| T267-8  |
| SNAIL FORK 160mm         |         |
| SNAIL FORK 120mm         | T267-9  |
|                          |         |
| SERVING SPOON 203mm      | T267-10 |
| TABLE/DINNER SPOON 202mm | T267-11 |
|                          | T267-12 |
| DESSERT SPOON 182mm      |         |
| SOUP SPOON 189mm         | T267-13 |
|                          | TOOT 44 |
| SOUP SPOON 185mm         | T267-14 |
|                          | T267-15 |
| SOUP SPOON 167mm         |         |
|                          | T267-16 |
| SOUP SPOON 149mm         |         |
|                          | T267-17 |
| SOUP SPOON 123mm         |         |
| TEA/COFFEE SPOON 159mm   | T267-18 |
| <b>S</b>                 | T267-19 |
| TEA/COFFEE SPOON 125mm   | 1207-13 |

### T268 304SS/420SS



## T269 201SS/420SS



### T270 201SS/420SS



# T271 201SS/420SS



# T273 201SS/420SS





T274 201SS/420SS

# T275 201SS/420SS



## T276 201SS/420SS





Contact Us

www.legenddistributioncr.com