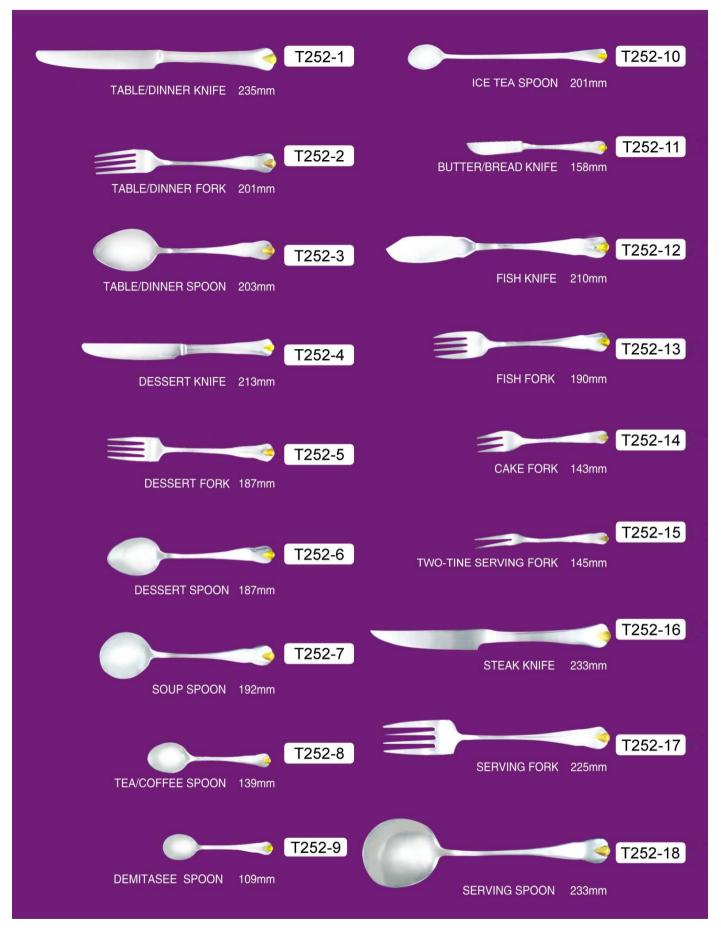

### **CUBERTERIA/ FLATWARE**

T249 304SS/420SS



### T251 201SS/420SS



### T252 201SS/420SS



### T252 201SS/420SS



#### T253 201SS/420SS



### T254 201SS/420SS



# T256 304SS/420SS



### T257 201SS/420SS



## T258 304SS/420SS



## T259 201SS/420SS



### T260 304SS/420SS



# T261 201SS/420SS



# T262 201SS/420SS



# T263 201SS/420SS

| T263-1<br>TABLE/DINNER KNIFE 227.5mm | ICE TEA SPOON 150mm              |
|--------------------------------------|----------------------------------|
| T263-2<br>TABLE/DINNER FORK 195mm    | BUTTER/BREAD KNIFE 173mm         |
| TABLE/DINNER SPOON 195mm             | FISH KNIFE 192mm                 |
| DESSERT KNIFE 206.8mm                | FISH FORK 177.3mm                |
| DESSERT FORK 177.3mm                 | CAKE FORK 177.3mm                |
| DESSERT SPOON 177.3mm                | OYSTER FORK 141.4mm              |
| SOUP SPOON 171mm