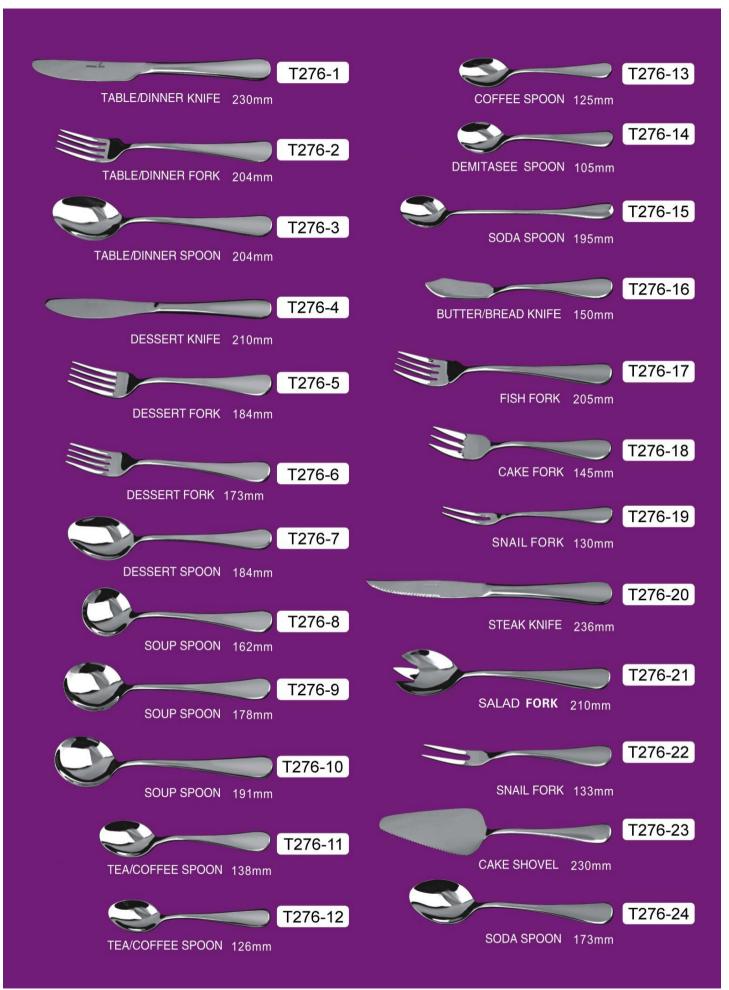

ERVING SPOON 203mm      | T267-10 |
| TABLE/DINNER SPOON 202mm | T267-11 |
|                          | T267-12 |
| DESSERT SPOON 182mm      |         |
| SOUP SPOON 189mm         | T267-13 |
|                          | TOOT 44 |
| SOUP SPOON 185mm         | T267-14 |
|                          | T267-15 |
| SOUP SPOON 167mm         |         |
|                          | T267-16 |
| SOUP SPOON 149mm         |         |
|                          | T267-17 |
| SOUP SPOON 123mm         |         |
| TEA/COFFEE SPOON 159mm   | T267-18 |
| <b>S</b>                 | T267-19 |
| TEA/COFFEE SPOON 125mm   | 1207-13 |

### T268 304SS/420SS



## T269 201SS/420SS



### T270 201SS/420SS



# T271 201SS/420SS



# T273 201SS/420SS





T274 201SS/420SS

# T275 201SS/420SS



## T276 201SS/420SS





Contact Us

www.legenddistributioncr.com