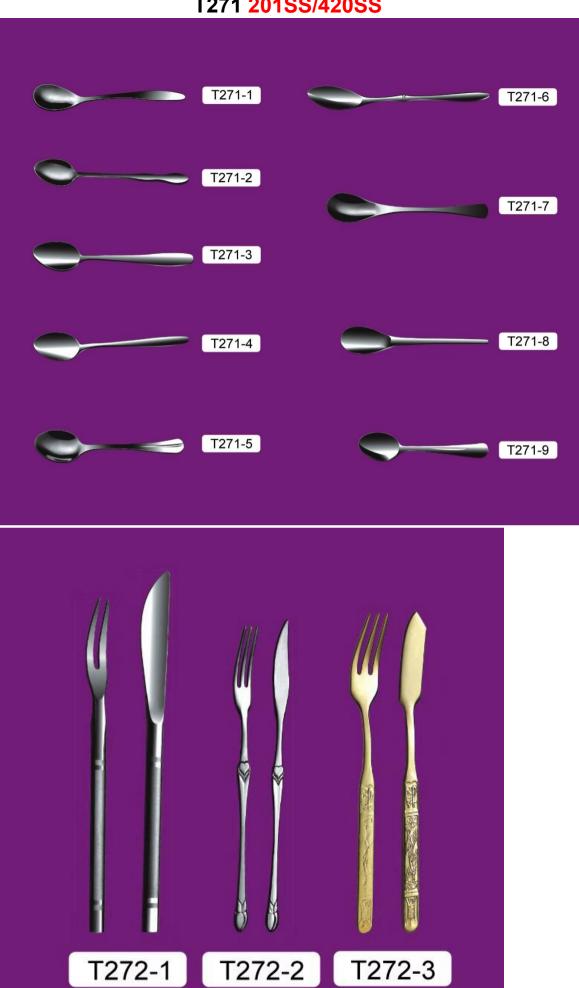

|
| SNAIL FORK 120mm         | T267-9  |
|                          |         |
| SERVING SPOON 203mm      | T267-10 |
| TABLE/DINNER SPOON 202mm | T267-11 |
|                          | T267-12 |
| DESSERT SPOON 182mm      |         |
| SOUP SPOON 189mm         | T267-13 |
|                          | TOOT 44 |
| SOUP SPOON 185mm         | T267-14 |
|                          | T267-15 |
| SOUP SPOON 167mm         |         |
|                          | T267-16 |
| SOUP SPOON 149mm         |         |
|                          | T267-17 |
| SOUP SPOON 123mm         |         |
| TEA/COFFEE SPOON 159mm   | T267-18 |
| <b>S</b>                 | T267-19 |
| TEA/COFFEE SPOON 125mm   | 1207-13 |

### T268 304SS/420SS



## T269 201SS/420SS



### T270 201SS/420SS



# T271 201SS/420SS



# T273 201SS/420SS





T274 201SS/420SS

# T275 201SS/420SS



## T276 201SS/420SS





Contact Us

www.legenddistributioncr.com