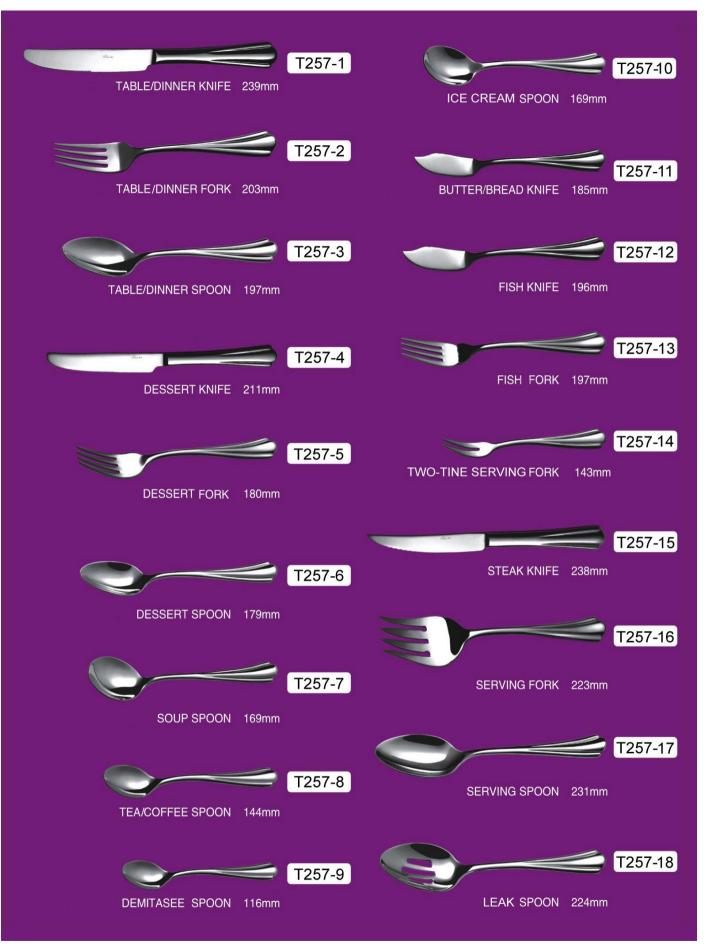

### **CUBERTERIA/ FLATWARE**

T249 304SS/420SS



### T251 201SS/420SS



### T252 201SS/420SS



### T252 201SS/420SS



#### T253 201SS/420SS



### T254 201SS/420SS



# T256 304SS/420SS



### T257 201SS/420SS



## T258 304SS/420SS



## T259 201SS/420SS



### T260 304SS/420SS



# T261 201SS/420SS



# T262 201SS/420SS



# T263 201SS/420SS

| T263-1<br>TABLE/DINNER KNIFE 227.5mm | ICE TEA SPOON 150mm              |
|--------------------------------------|----------------------------------|
| T263-2<br>TABLE/DINNER FORK 195mm    | BUTTER/BREAD KNIFE 173mm         |
| TABLE/DINNER SPOON 195mm             | FISH KNIFE 192mm                 |
| DESSERT KNIFE 206.8mm                | FISH FORK 177.3mm                |
| DESSERT FORK 177.3mm                 | CAKE FORK 177.3mm                |
| DESSERT SPOON 177.3mm                | OYSTER FORK 141.4mm              |
| SOUP SPOON 171mm                     | STEAK KNIFE 227mm                |
| TEA/COFFEE SPOON 136.8mm             | SERVING FORK 22