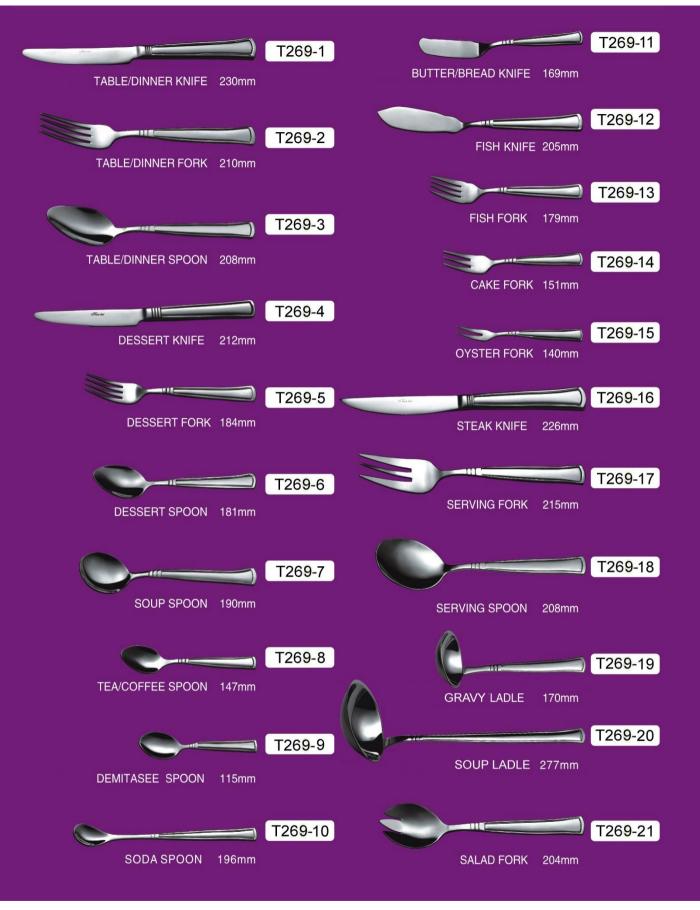

| T267-8  |
| SNAIL FORK 160mm         |         |
| SNAIL FORK 120mm         | T267-9  |
|                          |         |
| SERVING SPOON 203mm      | T267-10 |
| TABLE/DINNER SPOON 202mm | T267-11 |
|                          | T267-12 |
| DESSERT SPOON 182mm      |         |
| SOUP SPOON 189mm         | T267-13 |
|                          | TOOT 44 |
| SOUP SPOON 185mm         | T267-14 |
|                          | T267-15 |
| SOUP SPOON 167mm         |         |
|                          | T267-16 |
| SOUP SPOON 149mm         |         |
|                          | T267-17 |
| SOUP SPOON 123mm         |         |
| TEA/COFFEE SPOON 159mm   | T267-18 |
| <b>S</b>                 | T267-19 |
| TEA/COFFEE SPOON 125mm   | 1207-13 |

### T268 304SS/420SS



## T269 201SS/420SS



### T270 201SS/420SS



# T271 201SS/420SS



# T273 201SS/420SS





T274 201SS/420SS

# T275 201SS/420SS



## T276 201SS/420SS





Contact Us

www.legenddistributioncr.com