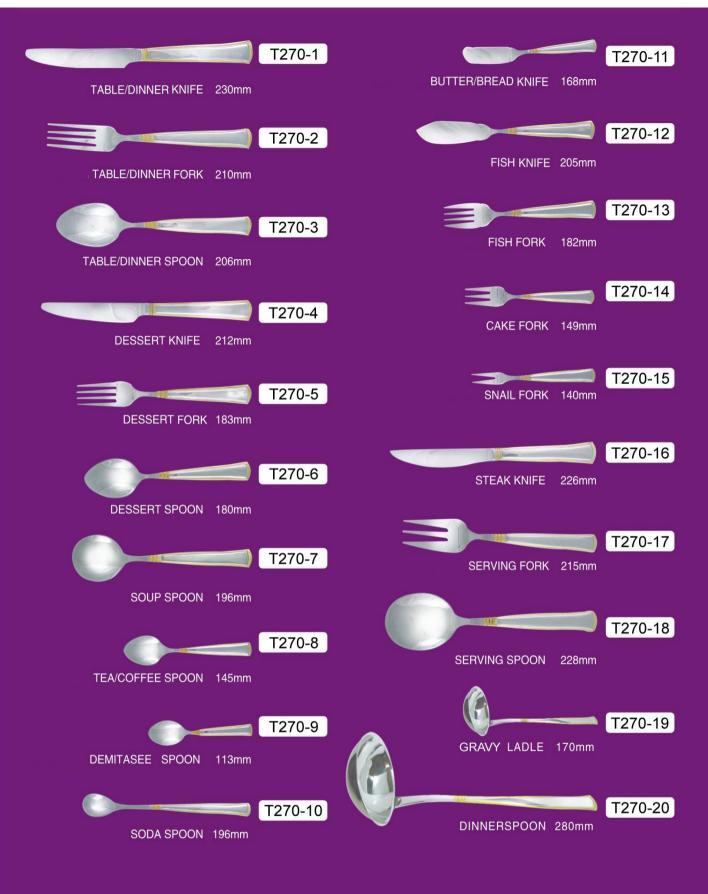

K 160mm         |         |
| SNAIL FORK 120mm         | T267-9  |
|                          |         |
| SERVING SPOON 203mm      | T267-10 |
| TABLE/DINNER SPOON 202mm | T267-11 |
|                          | T267-12 |
| DESSERT SPOON 182mm      |         |
| SOUP SPOON 189mm         | T267-13 |
|                          | TOOT 44 |
| SOUP SPOON 185mm         | T267-14 |
|                          | T267-15 |
| SOUP SPOON 167mm         |         |
|                          | T267-16 |
| SOUP SPOON 149mm         |         |
|                          | T267-17 |
| SOUP SPOON 123mm         |         |
| TEA/COFFEE SPOON 159mm   | T267-18 |
| <b>S</b>                 | T267-19 |
| TEA/COFFEE SPOON 125mm   | 1207-13 |

### T268 304SS/420SS



## T269 201SS/420SS



### T270 201SS/420SS



# T271 201SS/420SS



# T273 201SS/420SS





T274 201SS/420SS

# T275 201SS/420SS



## T276 201SS/420SS





Contact Us

www.legenddistributioncr.com