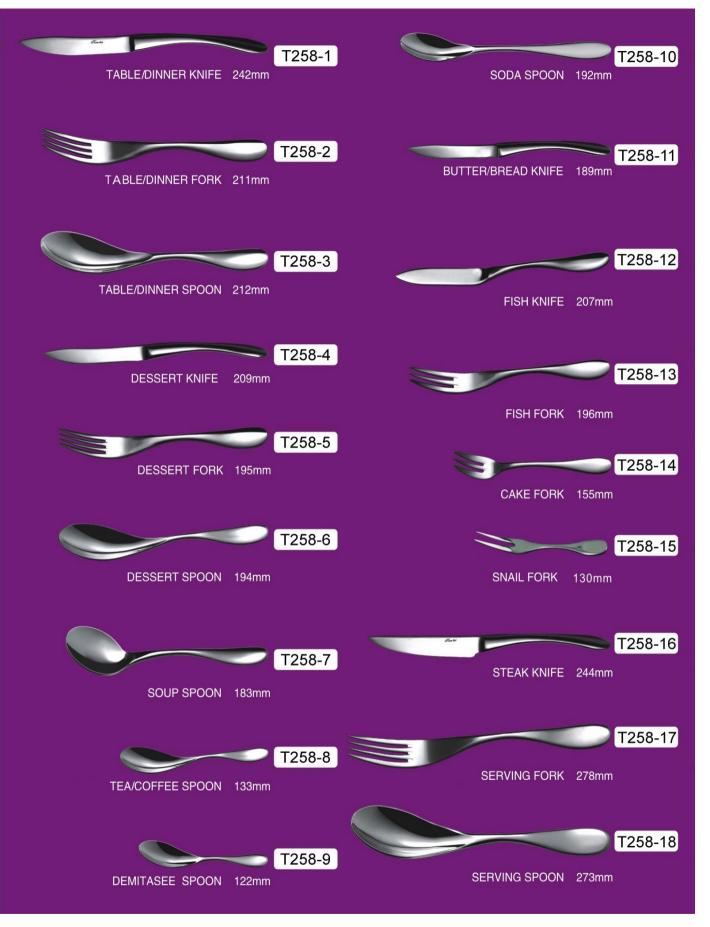

### **CUBERTERIA/ FLATWARE**

T249 304SS/420SS



### T251 201SS/420SS



### T252 201SS/420SS



### T252 201SS/420SS



#### T253 201SS/420SS



### T254 201SS/420SS



# T256 304SS/420SS



### T257 201SS/420SS



## T258 304SS/420SS



## T259 201SS/420SS



### T260 304SS/420SS



# T261 201SS/420SS



# T262 201SS/420SS



# T263 201SS/420SS

| T263-1<br>TABLE/DINNER KNIFE 227.5mm | ICE TEA SPOON 150mm              |
|--------------------------------------|----------------------------------|
| T263-2<br>TABLE/DINNER FORK 195mm    | BUTTER/BREAD KNIFE 173mm         |
| TABLE/DINNER SPOON 195mm             | FISH KNIFE 192mm                 |
| DESSERT KNIFE 206.8mm                | FISH FORK 177.3mm                |
| DESSERT FORK 177.3mm                 | CAKE FORK 177.3mm                |
| DESSERT SPOON 177.3mm                | OYSTER FORK 141.4mm              |
| SOUP SPOON 171mm                     | STEAK KNIFE 227mm                |
| TEA/COFFEE SPOON 136.8mm             | SERVING FORK 220.3mm             |
| E