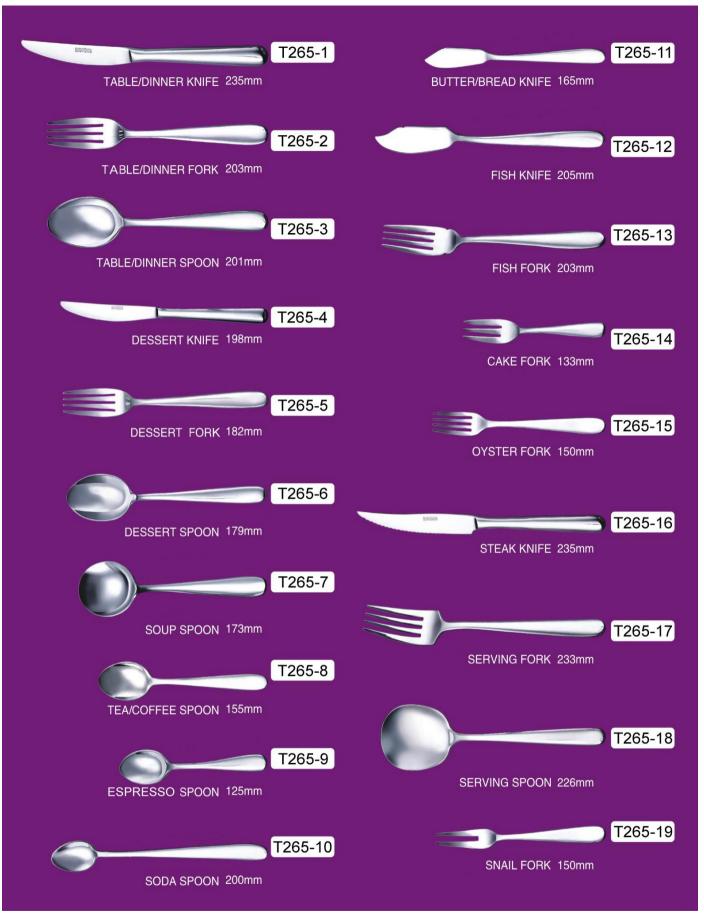

63-1<br>TABLE/DINNER KNIFE 227.5mm | ICE TEA SPOON 150mm              |
|--------------------------------------|----------------------------------|
| T263-2<br>TABLE/DINNER FORK 195mm    | BUTTER/BREAD KNIFE 173mm         |
| TABLE/DINNER SPOON 195mm             | FISH KNIFE 192mm                 |
| DESSERT KNIFE 206.8mm                | FISH FORK 177.3mm                |
| DESSERT FORK 177.3mm                 | CAKE FORK 177.3mm                |
| DESSERT SPOON 177.3mm                | OYSTER FORK 141.4mm              |
| SOUP SPOON 171mm                     | STEAK KNIFE 227mm                |
| TEA/COFFEE SPOON 136.8mm             | SERVING FORK 220.3mm             |
| ESPRESSO SPOON 111.4mm               | T263-18<br>SERVING SPOON 220.4mm |

## T264 201SS/420SS



# T265 201SS/420SS



# T266 201SS/420SS



## T267 201SS/420SS



| TABLE/DINNER KNIFE 224mm | T267-1  |
|--------------------------|---------|
| DESSERT KNIFE 198mm      | T267-2  |
|                          | T267-3  |
| STEAK KNIFE 224mm        |         |
|                          | T267-4  |
| SERVING FORK 238mm       | T267-5  |
| TWBLE/DINNER FORK 210mm  |         |
| DESSERT FORK 203mm       | T267-6  |
|                          | T267-7  |
| CAKE FORK 146mm          |         |
|                          | T267-8  |
| SNAIL FORK 160mm         |         |
| SNAIL FORK 120mm         | T267-9  |
|                          |         |
| SERVING SPOON 203mm      | T267-10 |
| TABLE/DINNER SPOON 202mm | T267-11 |
|                          | T267-12 |
| DESSERT SPOON 182mm      |         |
| SOUP SPOON