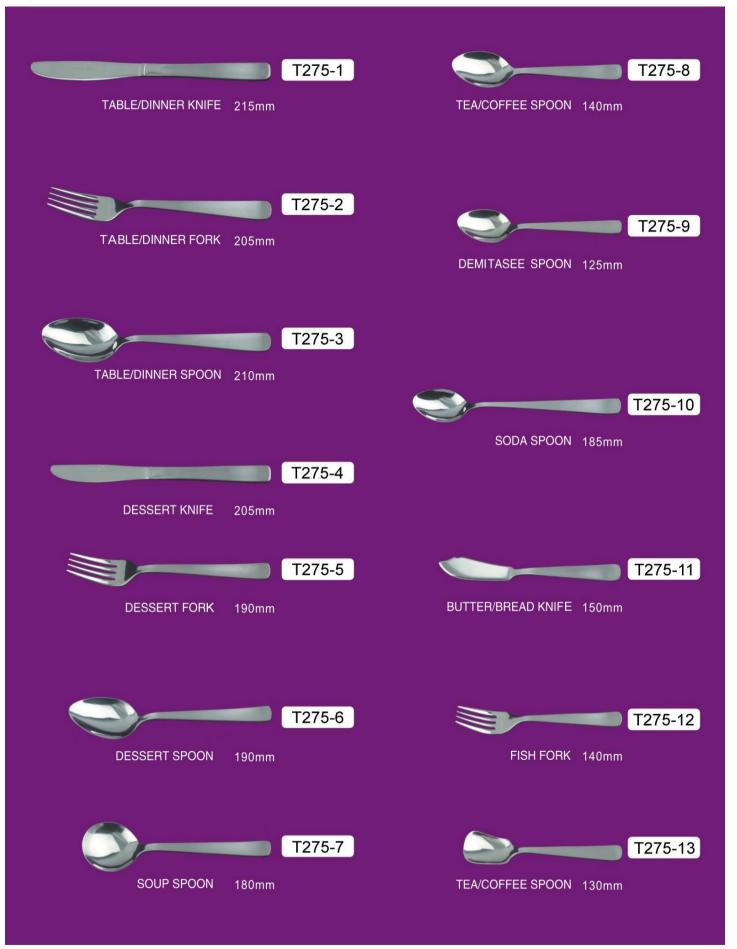

|         |
| SERVING SPOON 203mm      | T267-10 |
| TABLE/DINNER SPOON 202mm | T267-11 |
|                          | T267-12 |
| DESSERT SPOON 182mm      |         |
| SOUP SPOON 189mm         | T267-13 |
|                          | TOOT 44 |
| SOUP SPOON 185mm         | T267-14 |
|                          | T267-15 |
| SOUP SPOON 167mm         |         |
|                          | T267-16 |
| SOUP SPOON 149mm         |         |
|                          | T267-17 |
| SOUP SPOON 123mm         |         |
| TEA/COFFEE SPOON 159mm   | T267-18 |
| <b>S</b>                 | T267-19 |
| TEA/COFFEE SPOON 125mm   | 1207-13 |

### T268 304SS/420SS



## T269 201SS/420SS



### T270 201SS/420SS



# T271 201SS/420SS



# T273 201SS/420SS





T274 201SS/420SS

# T275 201SS/420SS



## T276 201SS/420SS





Contact Us

www.legenddistributioncr.com