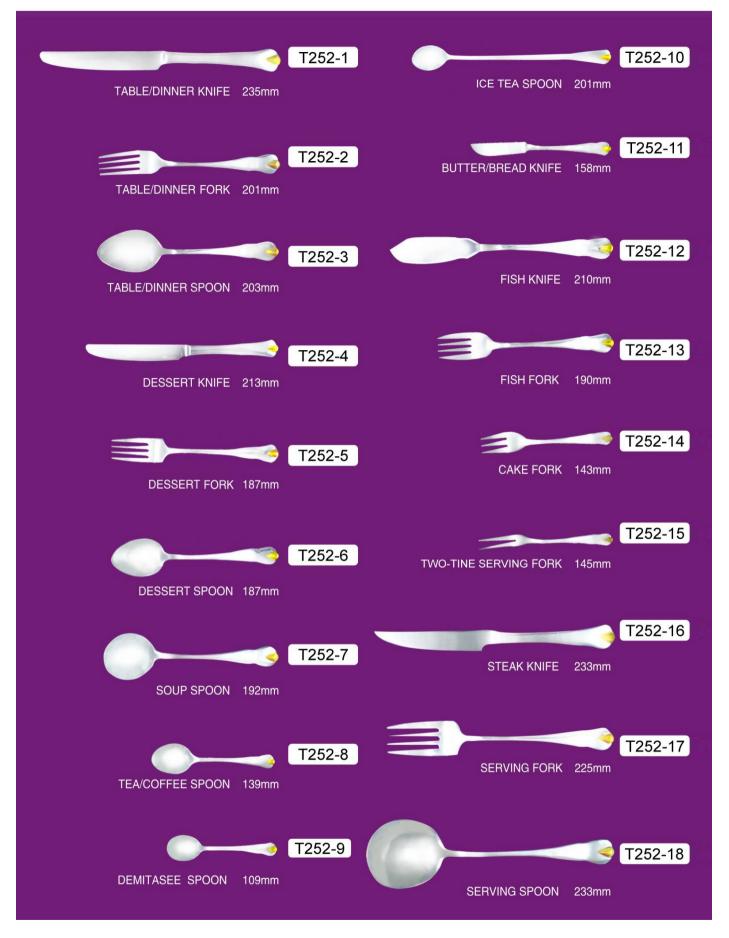

### **CUBERTERIA/ FLATWARE**

T249 304SS/420SS



### T251 201SS/420SS



### T252 201SS/420SS



### T252 201SS/420SS



#### T253 201SS/420SS



### T254 201SS/420SS



# T256 304SS/420SS



### T257 201SS/420SS



## T258 304SS/420SS



## T259 201SS/420SS



### T260 304SS/420SS



# T261 201SS/420SS



# T262 201SS/420SS



# T263 201SS/420SS

| T263-1<br>TABLE/DINNER KNIFE 227.5mm | ICE TEA SPOON 150mm              |
|--------------------------------------|----------------------------------|
| T263-2<br>TABLE/DINNER FORK 195mm    | BUTTER/BREAD KNIFE 173mm         |
| TABLE/DINNER SPOON 195mm             | FISH KNIFE 192mm                 |
| DESSERT KNIFE 206.8mm                | FISH FORK 177.3mm                |
| DESSERT FORK 177.3mm                 | CAKE FORK 177.3mm                |
| DESSERT SPOON 177.3mm                | OYSTER FORK 141.4mm              |
| SOUP SPOON