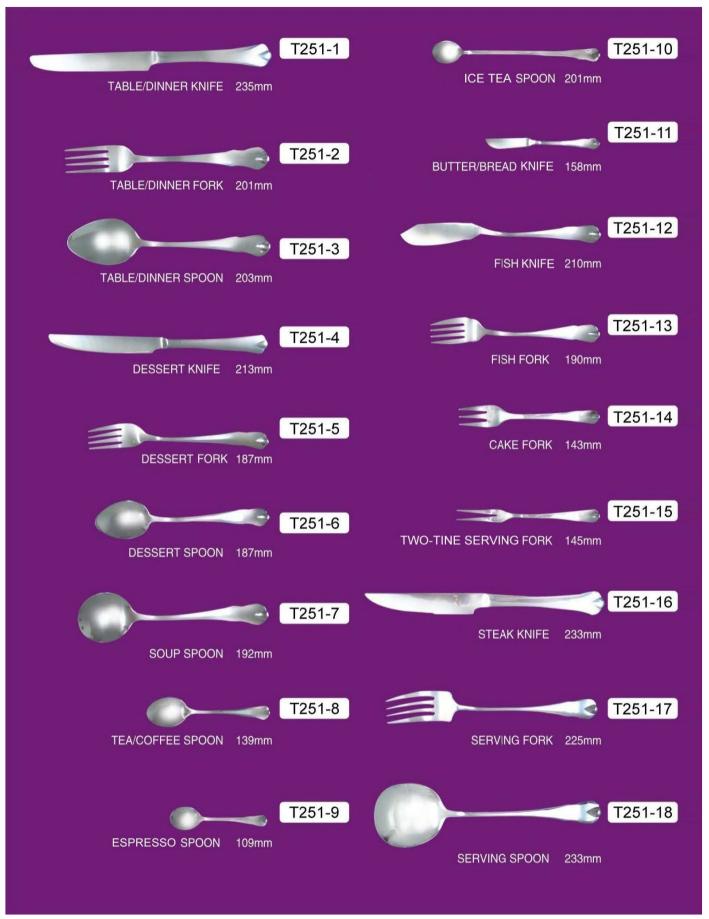

### **CUBERTERIA/ FLATWARE**

T249 304SS/420SS



### T251 201SS/420SS



### T252 201SS/420SS



### T252 201SS/420SS



#### T253 201SS/420SS



### T254 201SS/420SS



# T256 304SS/420SS



### T257 201SS/420SS



## T258 304SS/420SS



## T259 201SS/420SS



### T260 304SS/420SS



# T261 201SS/420SS



# T262 201SS/420SS



# T263 201SS/420SS

| T263-1<br>TABLE/DINNER KNIFE 227.5mm | ICE TEA SPOON 150mm              |
|--------------------------------------|----------------------------------|
| T263-2<br>TABLE/DINNER FORK 195mm    | BUTTER/BREAD KNIFE 173mm         |
| TABLE/DINNER SPOON 195mm             | FISH KNIFE 192mm                 |
| DESSERT KNIFE 206.8mm                | FISH FORK 177.3mm                |
| DESSERT FORK 177.3mm                 | CAKE FORK 177.3mm                |
| DESSERT SPOON 177.3mm                | OYSTER FORK 141.4mm