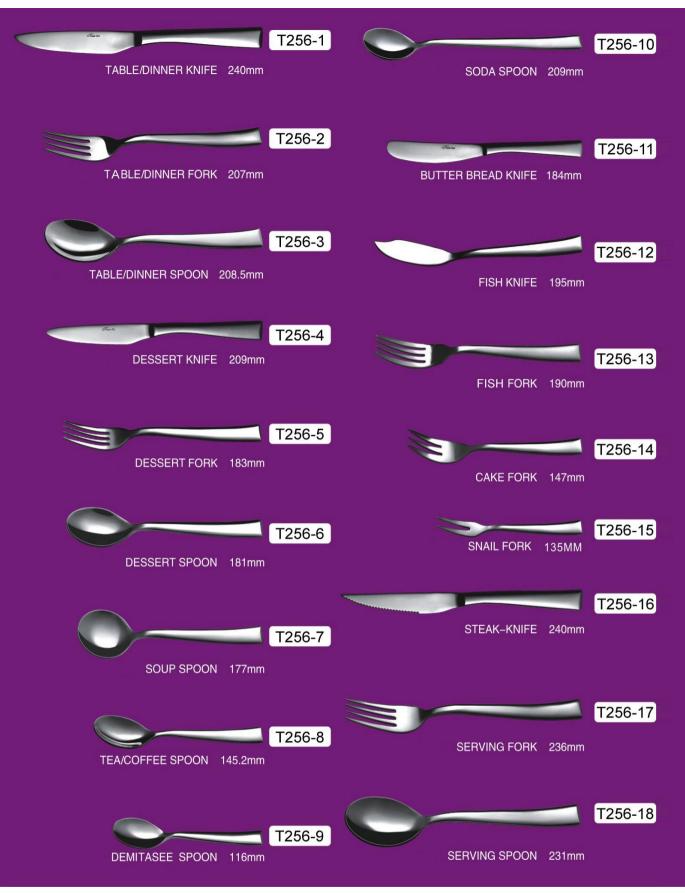

### **CUBERTERIA/ FLATWARE**

T249 304SS/420SS



### T251 201SS/420SS



### T252 201SS/420SS



### T252 201SS/420SS



#### T253 201SS/420SS



### T254 201SS/420SS



# T256 304SS/420SS



### T257 201SS/420SS



## T258 304SS/420SS



## T259 201SS/420SS



### T260 304SS/420SS



# T261 201SS/420SS



# T262 201SS/420SS



# T263 201SS/420SS

| T263-1<br>TABLE/DINNER KNIFE 227.5mm | ICE TEA SPOON 150mm              |
|--------------------------------------|----------------------------------|
| T263-2<br>TABLE/DINNER FORK 195mm    | BUTTER/BREAD KNIFE 173mm         |
| TABLE/DINNER SPOON 195mm             | FISH KNIFE 192mm                 |
| DESSERT KNIFE 206.8mm                | FISH FORK 177.3mm                |
| DESSERT FORK 177.3mm                 | CAKE FORK 177.3mm                |
| DESSERT SPOON 177.3mm                | OYSTER FORK 141.4mm              |
| SOUP SPOON 171mm                     | STEAK KNIFE 227mm                |
| TEA/COFFEE SPOON 136.8mm