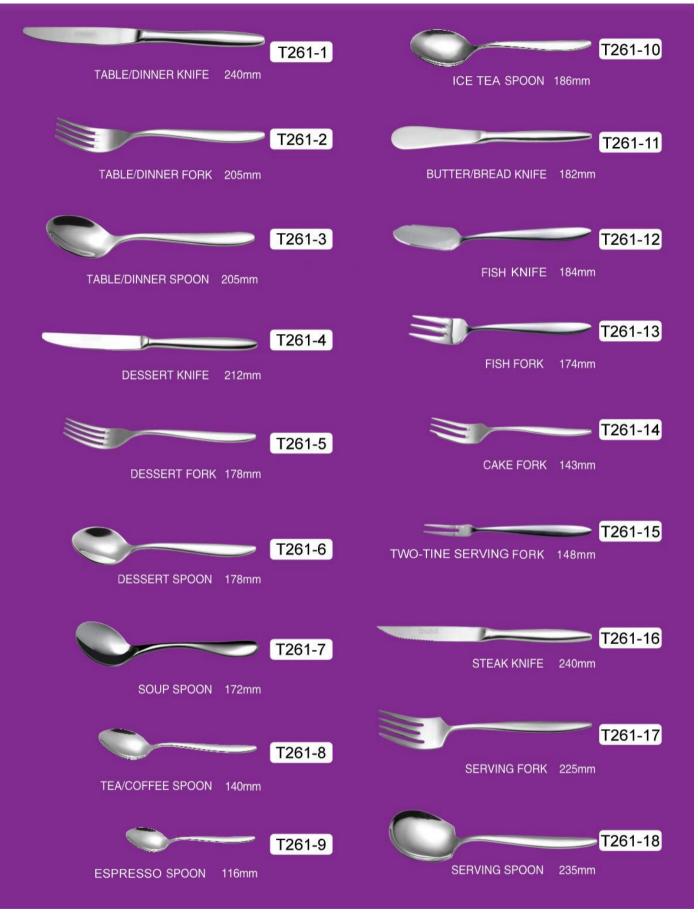

### **CUBERTERIA/ FLATWARE**

T249 304SS/420SS



### T251 201SS/420SS



### T252 201SS/420SS



### T252 201SS/420SS



#### T253 201SS/420SS



### T254 201SS/420SS



# T256 304SS/420SS



### T257 201SS/420SS



## T258 304SS/420SS



## T259 201SS/420SS



### T260 304SS/420SS



# T261 201SS/420SS



# T262 201SS/420SS



# T263 201SS/420SS

| T263-1<br>TABLE/DINNER KNIFE 227.5mm | ICE TEA SPOON 150mm              |
|--------------------------------------|----------------------------------|
| T263-2<br>TABLE/DINNER FORK 195mm    | BUTTER/BREAD KNIFE 173mm         |
| TABLE/DINNER SPOON 195mm             | FISH KNIFE 192mm                 |
| DESSERT KNIFE 206.8mm                | FISH FORK 177.3mm                |
| DESSERT FORK 177.3mm                 | CAKE FORK 177.3mm                |
| DESSERT SPOON 177.3mm                | OYSTER FORK 141.4mm              |
| SOUP SPOON 171mm                     | STEAK KNIFE 227mm                |
| TEA/COFFEE SPOON 136.8mm             | SERVING FORK 220.3mm             |
| ESPRESSO SPOON 111.4mm               | T263-18<br>SERVING SPOON 220.4m