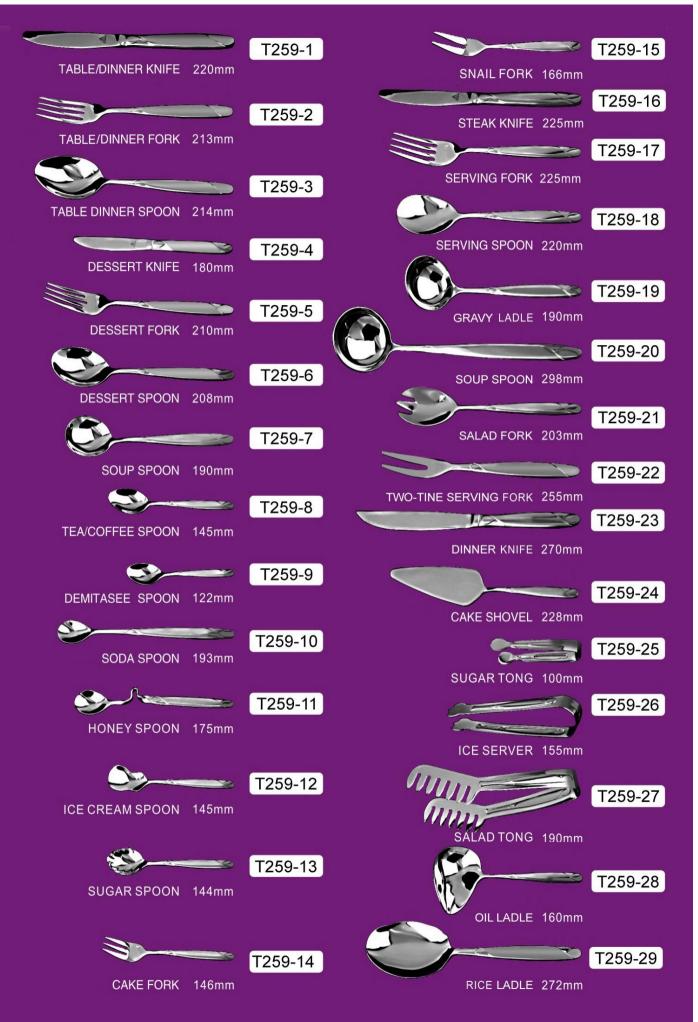

### **CUBERTERIA/ FLATWARE**

T249 304SS/420SS



### T251 201SS/420SS



### T252 201SS/420SS



### T252 201SS/420SS



#### T253 201SS/420SS



### T254 201SS/420SS



# T256 304SS/420SS



### T257 201SS/420SS



## T258 304SS/420SS



## T259 201SS/420SS



### T260 304SS/420SS



# T261 201SS/420SS



# T262 201SS/420SS



# T263 201SS/420SS

| T263-1<br>TABLE/DINNER KNIFE 227.5mm | ICE TEA SPOON 150mm              |
|--------------------------------------|----------------------------------|
| T263-2<br>TABLE/DINNER FORK 195mm    | BUTTER/BREAD KNIFE 173mm         |
| TABLE/DINNER SPOON 195mm             | FISH KNIFE 192mm                 |
| DESSERT KNIFE 206.8mm                | FISH FORK 177.3mm                |
| DESSERT FORK 177.3mm                 | CAKE FORK 177.3mm                |
| DESSERT SPOON 177.3mm                | OYSTER FORK 141.4mm              |
| SOUP SPOON 171mm                     | STEAK KNIFE 227mm                |
| TEA/COFFEE SPOON 136.8mm             | SERVING FORK 220.3mm             |
| ESPRESSO SPOON 111.4mm