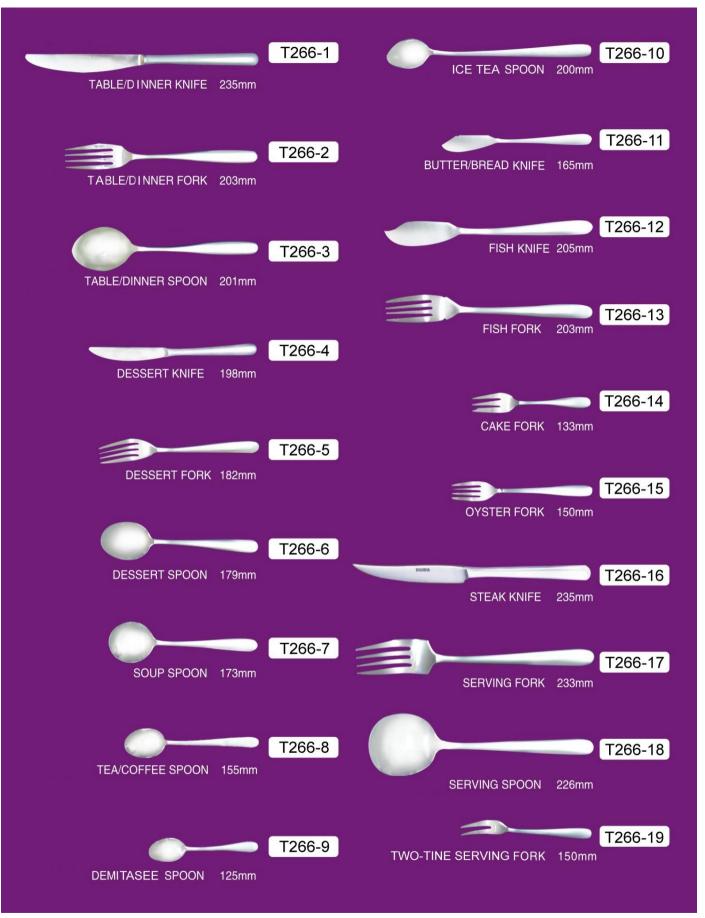

NIFE 227.5mm | ICE TEA SPOON 150mm              |
|--------------------------------------|----------------------------------|
| T263-2<br>TABLE/DINNER FORK 195mm    | BUTTER/BREAD KNIFE 173mm         |
| TABLE/DINNER SPOON 195mm             | FISH KNIFE 192mm                 |
| DESSERT KNIFE 206.8mm                | FISH FORK 177.3mm                |
| DESSERT FORK 177.3mm                 | CAKE FORK 177.3mm                |
| DESSERT SPOON 177.3mm                | OYSTER FORK 141.4mm              |
| SOUP SPOON 171mm                     | STEAK KNIFE 227mm                |
| TEA/COFFEE SPOON 136.8mm             | SERVING FORK 220.3mm             |
| ESPRESSO SPOON 111.4mm               | T263-18<br>SERVING SPOON 220.4mm |

## T264 201SS/420SS



# T265 201SS/420SS



# T266 201SS/420SS



## T267 201SS/420SS



| TABLE/DINNER KNIFE 224mm | T267-1  |
|--------------------------|---------|
| DESSERT KNIFE 198mm      | T267-2  |
|                          | T267-3  |
| STEAK KNIFE 224mm        |         |
|                          | T267-4  |
| SERVING FORK 238mm       | T267-5  |
| TWBLE/DINNER FORK 210mm  |         |
| DESSERT FORK 203mm       | T267-6  |
|                          | T267-7  |
| CAKE FORK 146mm          |         |
|                          | T267-8  |
| SNAIL FORK 160mm         |         |
| SNAIL FORK 120mm         | T267-9  |
|                          |         |
| SERVING SPOON 203mm      | T267-10 |
| TABLE/DINNER SPOON 202mm | T267-11 |
|                          | T267-12 |
| DESSERT SPOON 182mm      |         |
| SOUP SPOON 189mm         | T267-