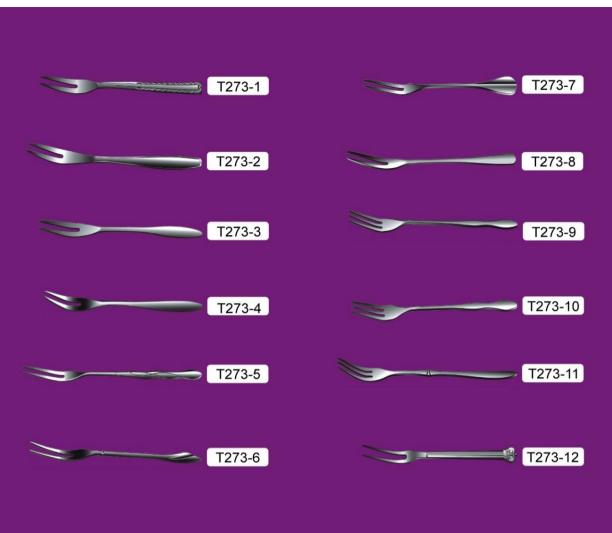

mm         | T267-9  |
|                          |         |
| SERVING SPOON 203mm      | T267-10 |
| TABLE/DINNER SPOON 202mm | T267-11 |
|                          | T267-12 |
| DESSERT SPOON 182mm      |         |
| SOUP SPOON 189mm         | T267-13 |
|                          | TOOT 44 |
| SOUP SPOON 185mm         | T267-14 |
|                          | T267-15 |
| SOUP SPOON 167mm         |         |
|                          | T267-16 |
| SOUP SPOON 149mm         |         |
|                          | T267-17 |
| SOUP SPOON 123mm         |         |
| TEA/COFFEE SPOON 159mm   | T267-18 |
| <b>S</b>                 | T267-19 |
| TEA/COFFEE SPOON 125mm   | 1207-13 |

### T268 304SS/420SS



## T269 201SS/420SS



### T270 201SS/420SS



# T271 201SS/420SS



# T273 201SS/420SS





T274 201SS/420SS

# T275 201SS/420SS



## T276 201SS/420SS





Contact Us

www.legenddistributioncr.com