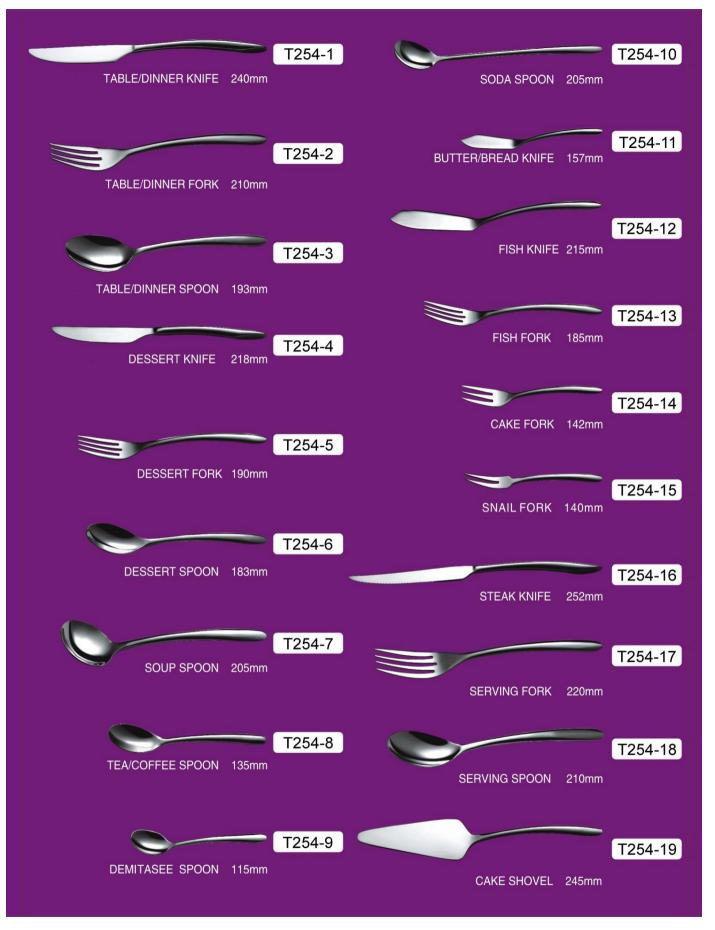

### **CUBERTERIA/ FLATWARE**

T249 304SS/420SS



### T251 201SS/420SS



### T252 201SS/420SS



### T252 201SS/420SS



#### T253 201SS/420SS



### T254 201SS/420SS



# T256 304SS/420SS



### T257 201SS/420SS



## T258 304SS/420SS



## T259 201SS/420SS



### T260 304SS/420SS



# T261 201SS/420SS



# T262 201SS/420SS



# T263 201SS/420SS

| T263-1<br>TABLE/DINNER KNIFE 227.5mm | ICE TEA SPOON 150mm              |
|--------------------------------------|----------------------------------|
| T263-2<br>TABLE/DINNER FORK 195mm    | BUTTER/BREAD KNIFE 173mm         |
| TABLE/DINNER SPOON 195mm             | FISH KNIFE 192mm                 |
| DESSERT KNIFE 206.8mm                | FISH FORK 177.3mm                |
| DESSERT FORK 177.3mm                 | CAKE FORK 177.3mm                |
| DESSERT SPOON 177.3mm                | OYSTER FORK 141.4mm              |
| SOUP SPOON 171mm                     | STEAK KNIFE 227mm                |
| TEA/COFF