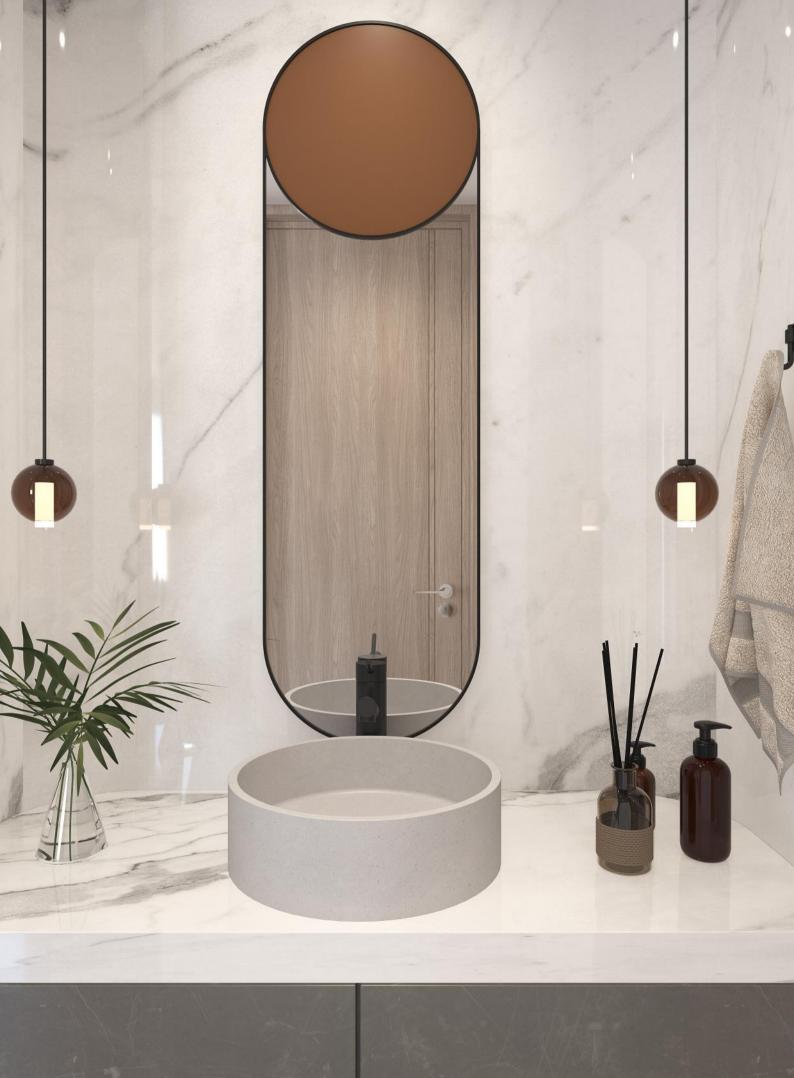

olor blocks, with dot texture as the background color. It has a random aesthetic feeling, fresh and fashionable.











SUF-1019BA

SUF-1019YD

Size:400x280x120mm















SUF-1020CD

SUF-1020YD

Size:390x390x120mm







#### SUF-1021CD



SUF-1021GW



Concrete has a unique processing technology to create a variety of surface textures, emphasizing the combination of natural and organic, which can create soft and beautiful curves and warm and soothing colors. It has a unique style and great appeal.

GW uses light grey dot texture to embellish the gray background, which is simple without losing details and suitable for various styles.

#### Size:565x370x120mm















SUF-1022GW

















SUF-1023TC

Ø440.00













SUF-1024CD

SUF-1024YD

Size:600x350x120mm







Size: 390x120mm

grade is not conspicuous, and it is suitable for a variety of matching styles.











SUF-1026CD

SUF-1026BA

Size:534x390x167mm













SUF-1038CC

SUF-1038LC

Size: 400x120mm













SUF-1039BA

SUF-1039MB

Size:520x320x120mm











SUF-1040CC

SUF-1040GW

Size:400x400x120mm













SUF-1041GW

SUF-1041TC

Size: 382x127mm











SUF-1042BE

UF-1042GW

Size:457x330x127mm











SUF-1043BE

SUF-1043GW

Size:381x381x127mm





Cabinet Basins





SUF-2002CD



SUF-2002BA



SUF-2002BD



SUF-2002YD

Size:800x480x110mm









#### SUF-2003CD

# Size:610x457x148mm













SUF-2004BD

Size:1420x460x200mm









SANI Concrete Products

The concrete furniture has a unique style and a sense of art. Solid and practical; High strength; Hi