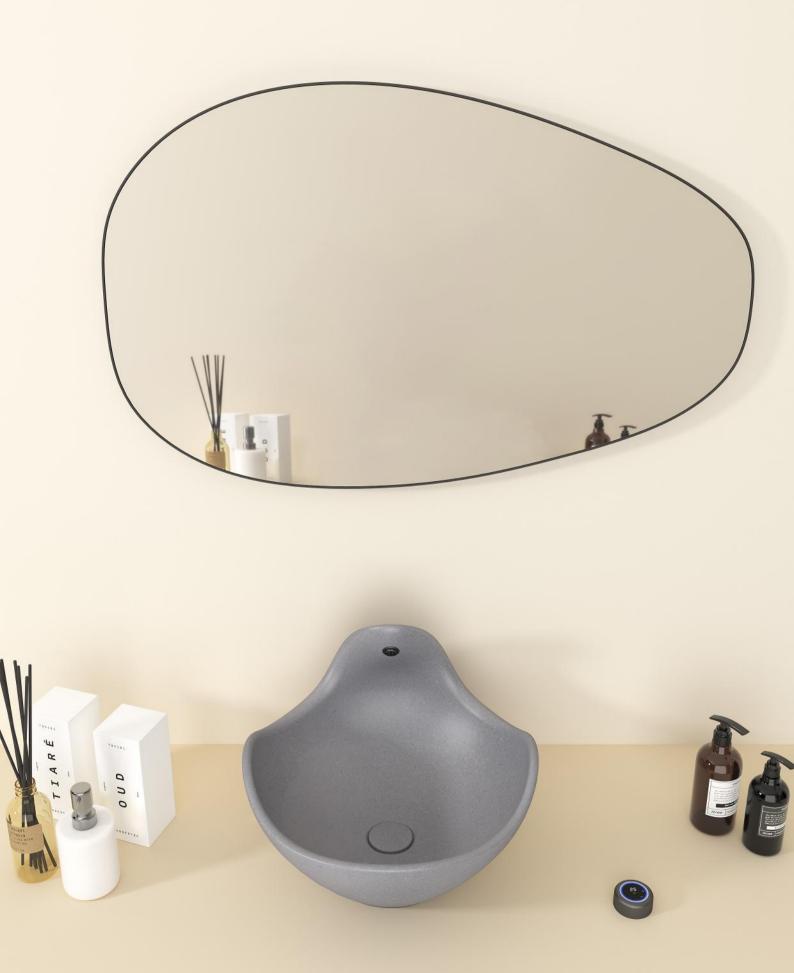

## **BASIN DRAINER**

UW1001-BA Size:62\*62\*210mm

UW1001-BE Size:62\*62\*210mm

UW1001-CC Size:62\*62\*210mm

UW1001-GW Size:62\*62\*210mm

UW1001-LC Size:62\*62\*210mm

UW1001-TC Size:62\*62\*210mm

UW1001-CD Size:62\*62\*210mm

#### Size : 425x100mm

SANI Concrete Products

Concrete basin is unique and artistic. Solid and practical;High strength; High toughness; No ash on the surface; The surface is glossy; Long term soaking in water will not penetrate or crack , and it's easy to take care of.