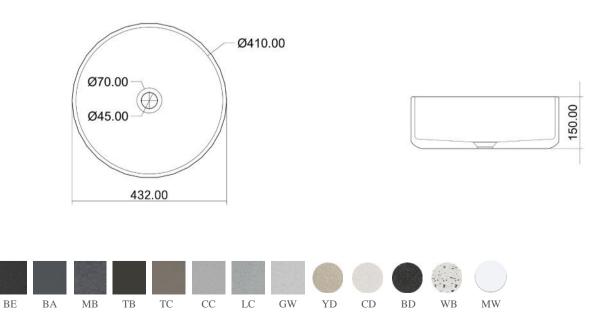

#### Size: 432x150mm

## STANDARD COLORS

BE Black Earth

BA Blue Ashes

MB Mottled Bluish Grey

TB Grey Brown

Matte White

Taupe Clay

CC Cold Concretre Grey

LC Light Cyan Gray

GW Gray White

YD Grit Yellow

**CD** Gritty White

BD Sesame Dark Brown

WB Orange Cyan Terrazzo