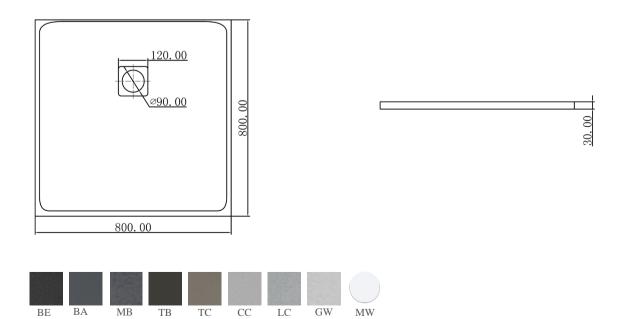

Shower Trays

SUF-5015BE

SUF-5015TC

Size:800x800x30mm

UF-5016BA

UF-5016LC

UF-5016TC

UF-5016BE

Size:1400x800x30mm

BE

BA

MB

ΤB

TC

CC

GW

MW

LC

Soaking Bathtubs