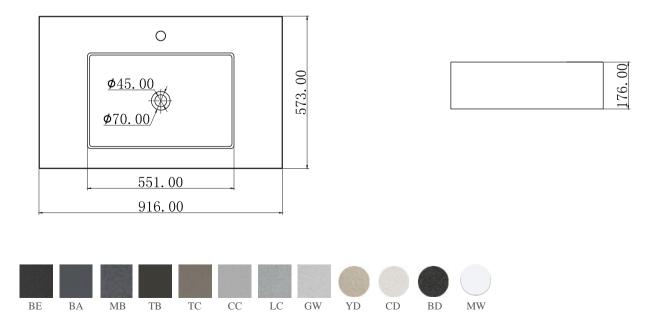

## Size:916x573x176mm

SUF-2006BE

SUF-2006TC

Size: 400x140mm

Size: 450x830mm

7 R