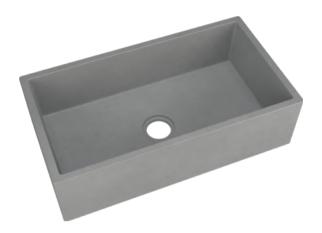

## Size: 1045x675mm

SUF-8001BE

SUF-8001TC

Size:762x457x254mm

SUF-8008CC

SUF-8008LC

Size:838x457x254mm

SUF-8009LC