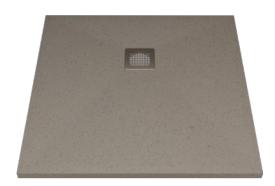

Shower Trays

SUF-5015BE

SUF-5015TC

Size:800x800x30mm

UF-5016BA

UF-5016LC

UF-5016TC

UF-5016BE