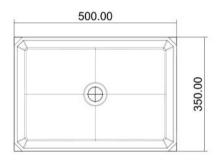

#### Size:500x350x120mm

BE Black Earth

Concrete is one of the oldest, most powerful and durable materials in human history. The potential for change and design is almost unlimited. It can create various textures and shapes, which is very artistic.