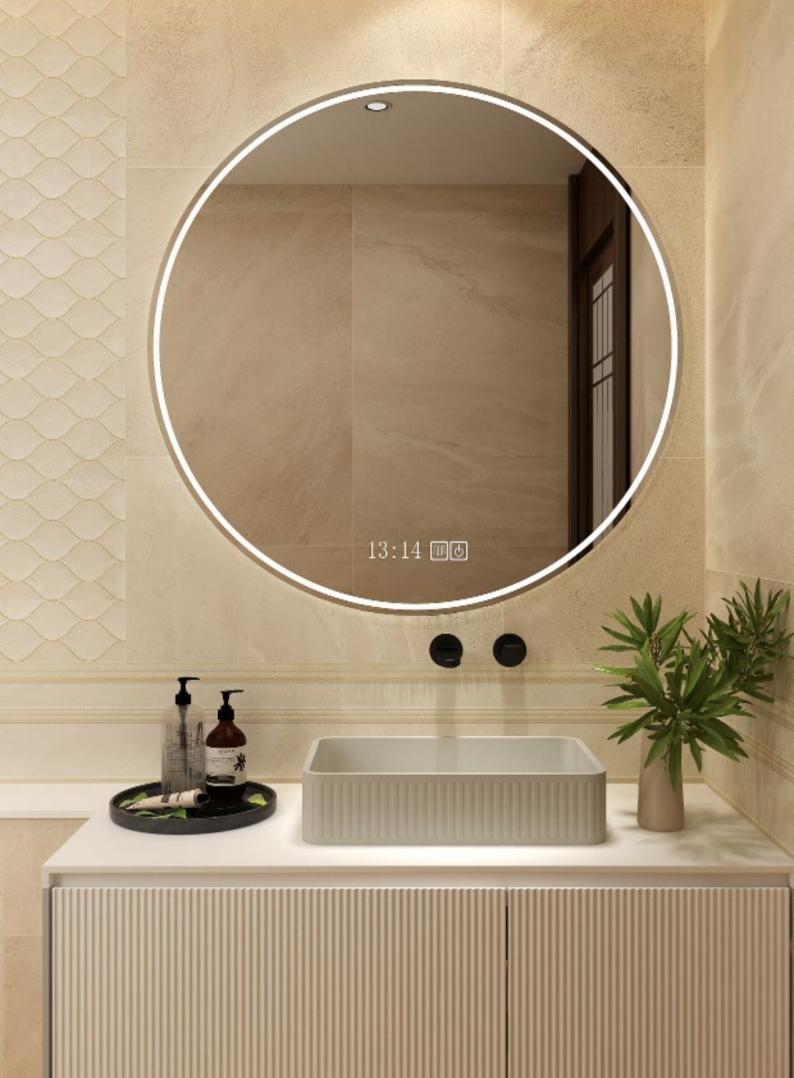

:390x390x120mm







#### SUF-1021CD



SUF-1021GW



Concrete has a unique processing technology to create a variety of surface textures, emphasizing the combination of natural and organic, which can create soft and beautiful curves and warm and soothing colors. It has a unique style and great appeal.

GW uses light grey dot texture to embellish the gray background, which is simple without losing details and suitable for various styles.

#### Size:565x370x120mm















SUF-1022GW

















SUF-1023TC

Ø440.00













SUF-1024CD

SUF-1024YD

Size:600x350x120mm







Size: 390x120mm

grade is not conspicuous, and it is suitable for a variety of matching styles.











SUF-1026CD

SUF-1026BA

Size:534x390x167mm













SUF-1038CC

SUF-1038LC

Size: 400x120mm













SUF-1039BA

SUF-1039MB

Size:520x320x120mm











SUF-1040CC

SUF-1040GW

Size:400x400x120mm













SUF-1041GW

SUF-1041TC

Size: 382x127mm











SUF-1042BE

UF-1042GW

Size:457x330x127mm











SUF-1043BE

SUF-1043GW

Size:381x381x127mm





Cabinet Basins





SUF-2002CD



SUF-2002BA



SUF-2002BD



SUF-2002YD

Size:800x480x110mm









#### SUF-2003CD

# Size:610x457x148mm













SUF-2004BD

Size:1420x460x200mm









SANI Concrete Products

The concrete furniture has a unique style and a sense of art. Solid and practical; High strength; High toughness; No ash on the surface; The surface is glossy; Long term soaking in water will not penetrate or crack, and it is easy to take care of.

SUF-2005CD

## Size:916x573x176mm











SUF-2006BE

SUF-