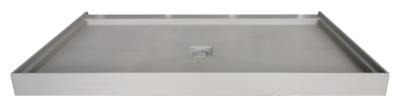

#### SUF-5001CC

Size:1520x810x102mm

SUF-5011BE

SUF-5011TC

Size:800x800x35mm

SUF-5012CC

SUF-5012GW

Size:900x900x35mm

Shower Trays

SUF-5015BE

SUF-5015TC

Size:800x800x30mm

UF-5016BA

UF-5016LC

UF-5016TC

UF-5016BE