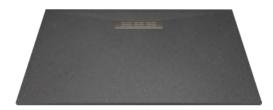

Shower Trays

SUF-5015BE

SUF-5015TC

Size:800x800x30mm

UF-5016BA

UF-5016LC

UF-5016TC

UF-5016BE

Size:1400x800x30mm

BE

BA

MB

ΤB

TC

CC

GW