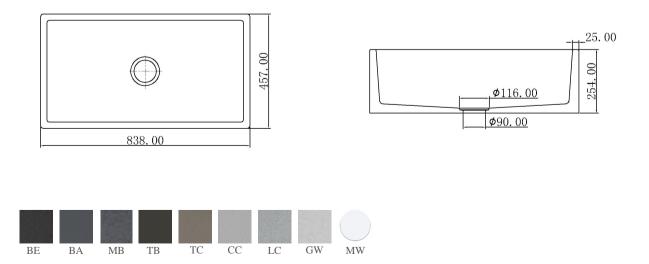

## Size: 1045x675mm

SUF-8001BE

SUF-8001TC

Size:762x457x254mm

SUF-8008CC

SUF-8008LC

Size:838x457x254mm

SUF-8009LC