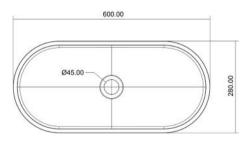

MB is decorated with dark grey surface and dark texture, which is calm but not too monotonous, presenting a simple and delicate style.

SUF-1005BA

SUF-1005CD

Size:600x280x120mm

SUF-1006TC

P

R

SUF-1007GW

#### Size:600x280x120 mm

120.00

WB Orange Cyan Terrazzo

With the rise of the retro trend and the development of technology, terrazzo has become a symbol of a new style. Terrazzo has a retro and industrial beauty. It is also wear-resista nt, integrated and applicable. It is dust-free, clea n and bright.