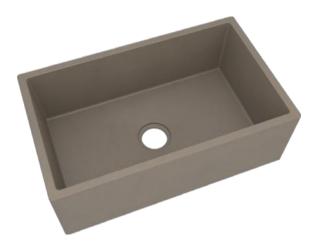

## Size: 1045x675mm

SUF-8001BE

SUF-8001TC

Size:762x457x254mm

SUF-8008CC

SUF-8008LC

Size:838x457x254mm

SUF-8009LC