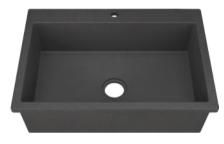

## UF-8011

UF-8011BA

UF-8011LC

UF-8011TC

UF-8011BE

### Size:802x552x230mm

Size:802x497x230mm

Kitchen Sinks