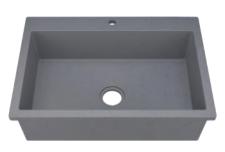

## UF-8011

UF-8011BA

UF-8011LC

UF-8011TC

UF-8011BE

### Size:802x552x230mm

Size:802x497x230mm

Kitchen Sinks