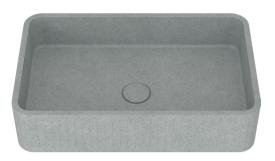

grade is not conspicuous, and it is suitable for a variety of matching styles.

SUF-1026CD

SUF-1026BA

Size:534x390x167mm

SUF-1038CC

SUF-1038LC

Size: 400x120mm

SUF-1039BA

SUF-1039MB

Size:520x320x120mm

SUF-1040CC

SUF-1040GW

Size:400x400x120mm

SUF-1041GW

SUF-1041TC

Size: 382x127mm