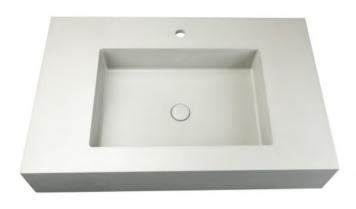

## Size:916x573x176mm

SUF-2006BE

SUF-2006TC

Size: 400x140mm

Size: 450x830mm

7 R