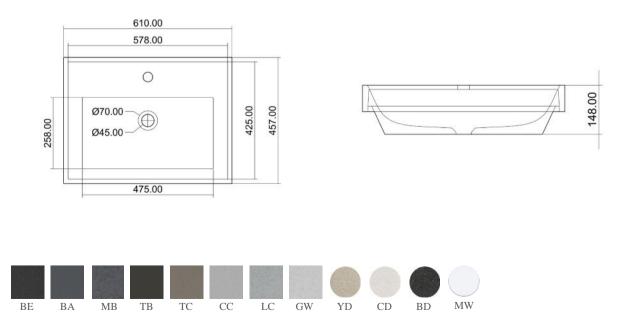

#### SUF-2003CD

# Size:610x457x148mm

SUF-2004BD

Size:1420x460x200mm

SANI Concrete Products

The concrete furniture has a unique style and a sense of art. Solid and practical; High strength; High toughness; No ash on the surface; The surface is glossy; Long term soaking in water will not penetrate or crack, and it is easy to take care of.