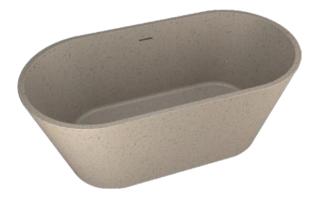

## UF-6001

UF-6001BA

UF-6001BE

Size:1370x720x728mm

UF-6002TB

UF-6002TC

Size:1487x750x580mm

UF-7001BA