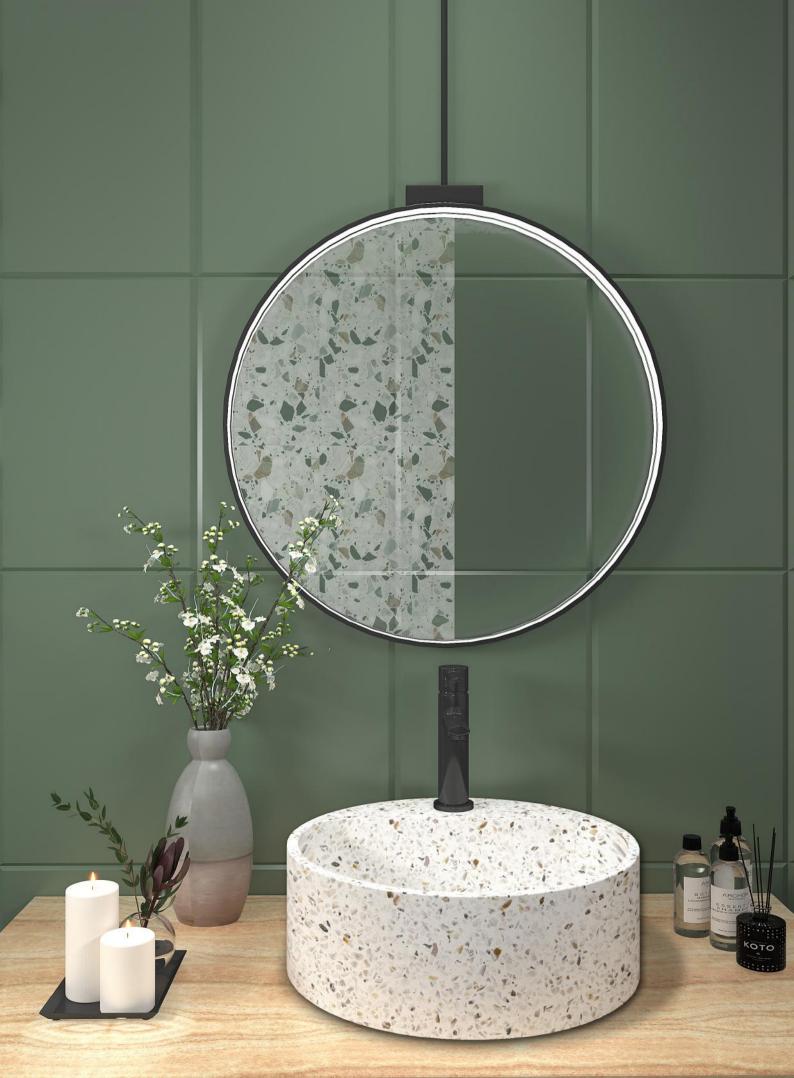

#### Size : 425x100mm

SANI Concrete Products

Concrete basin is unique and artistic. Solid and practical;High strength; High toughness; No ash on the surface; The surface is glossy; Long term soaking in water will not penetrate or crack , and it's easy to take care of.

Concrete has a unique appearance and endless creative possibilities, which can shape soft and beautiful curves and warm and soothing colors. It gives people a natural appearance and feeling, and can be well integrated with other design styles.

Based on the properties of concrete, its combination with the proportion of small grains of sand and gravel not only ensures the excellent characteristicsof concrete furniture, but also increases the differnt surface texture and texture, presenting a more diverse style.