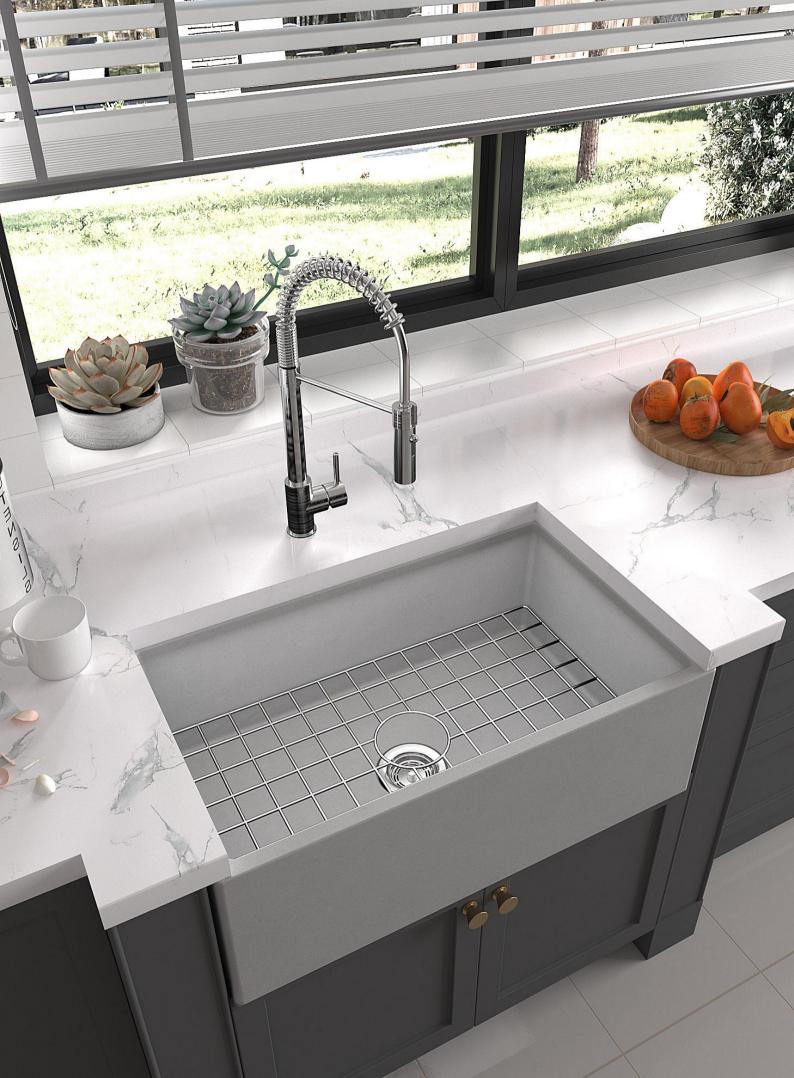

## UF-8011

UF-8011BA

UF-8011LC

UF-8011TC

UF-8011BE

### Size:802x552x230mm

Size:802x497x230mm

Kitchen Sinks