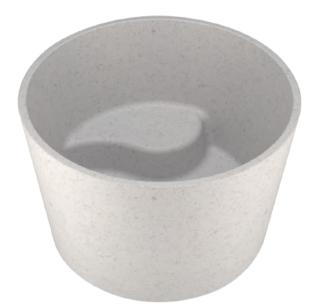

## **BASIN DRAINER**

UW1001-BA Size:62\*62\*210mm

UW1001-BE Size:62\*62\*210mm

UW1001-CC Size:62\*62\*210mm

UW1001-GW Size:62\*62\*210mm

UW1001-LC Size:62\*62\*210mm

UW1001-TC Size:62\*62\*210mm

UW1001-CD Size:62\*62\*210mm

UW1001-YD Size:62\*62\*210mm

Size:62\*62\*210mm