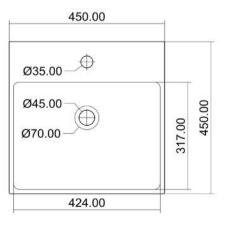

#### Size : 425x100mm

SANI Concrete Products

Concrete basin is unique and artistic. Solid and practical;High strength; High toughness; No ash on the surface; The surface is glossy; Long term soaking in water will not penetrate or crack , and it's easy to take care of.

#### Size: 225x155mm