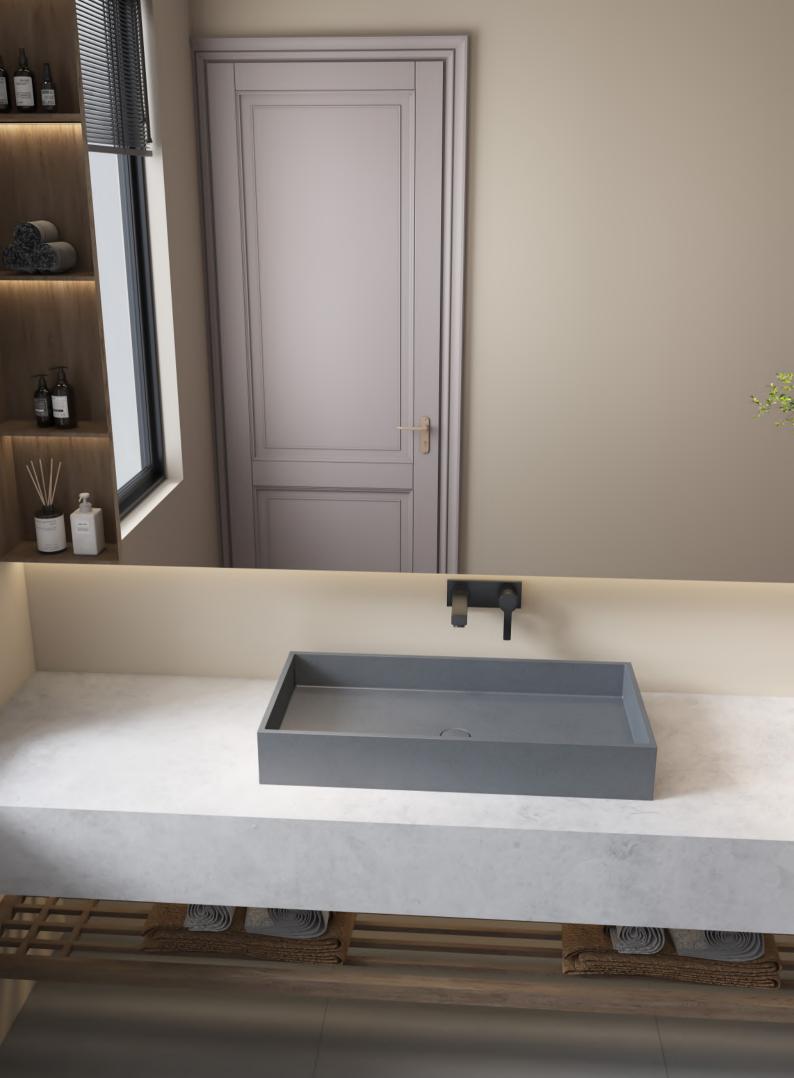

CD uses milky white as the background color, and irregular light green and light gray sand and stone grains as the texture. The fresh and natural features can be applied to various styles of design.

#### Size:600x390x120mm

SUF-1011BA