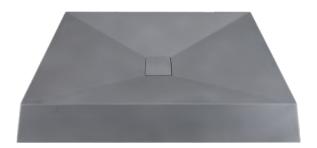

diverse style.

YD uses light yellow as the background color and yellow green irregular dots as the embellishment, presenting a warm and detailed effect.

SUF-1002YD

#### Size: 432x150mm







#### Size:548x348x185mm











SUF-1004CC

SUF-1004MB

#### Size: 225x155mm





#### MB Mottled Bluish Grey

Concrete basin is unique and artistic. Solid and practical; High strength; High toughness; No ash on the surface; The surface is glossy; Long term soaking in water will not penetrate or crack, and it is easy to take care of.

MB is decorated with dark grey surface and dark texture, which is calm but not too monotonous, presenting a simple and delicate style.













SUF-1005BA



SUF-1005CD

Size:600x280x120mm

















SUF-1006TC















P

R

SUF-1007GW













SUF-1008BD

SUF-1008BA

#### Size:700x470x100mm







#### BD Sesame Dark Brown

Based on the properties of concrete, its combination with the proportion of small grains of sand and gravel not only ensures the excellent characteristics of concrete furniture, but also increases the different surface texture and texture, presenting a more diverse style.

BD uses dark coffee as the background color, and black, white and a small amount of red sand and gravel particles as the embellishment. It is solemn but not dull, giving a sense of breath.









SUF-1009CD



SUF-1009YD



SUF-1009BE



SUF-1009GW

#### Size:500x350x120mm







BE Black Earth

Concrete is one of the oldest, most powerful and durable materials in human history. The potential for change and design is almost unlimited. I