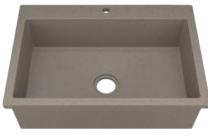

## UF-8011

UF-8011BA

UF-8011LC

UF-8011TC

UF-8011BE

### Size:802x552x230mm

Size:802x497x230mm

Kitchen Sinks