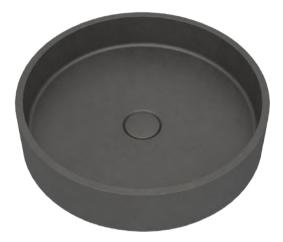

the nature of the material.

When it comes to color, concrete gives you the ultimate freedom and flexibility because it can be cast in just about any color imaginable.

Keep updating the colors...

## STANDARD COLORS



BE Black Earth



BA Blue Ashes



MB Mottled Bluish Grey



TB Grey Brown



Matte White



Taupe Clay



CC Cold Concretre Grey



LC Light Cyan Gray



GW Gray White



YD Grit Yellow



**CD** Gritty White



BD Sesame Dark Brown



WB Orange Cyan Terrazzo

## **BASIN DRAINER**



UW1001-BA Size:62\*62\*210mm



UW1001-BE Size:62\*62\*210mm



UW1001-CC Size:62\*62\*210mm



UW1001-GW Size:62\*62\*210mm



UW1001-LC Size:62\*62\*210mm



UW1001-TC Size:62\*62\*210mm



UW1001-CD Size:62\*62\*210mm



UW1001-YD Size:62\*62\*210mm



Size:62\*62\*210mm

### CONTENT









**SUF-1001BE** 

#### SUF-1001TC

#### Size : 425x100mm



SANI Concrete Products

Concrete basin is unique and artistic. Solid and practical;High strength; High toughness; No ash on the surface; The surface is glossy; Long term soaking in water will not penetrate or crack , and it's easy to take care of.

Concrete has a unique appearance and endless creative possibilities, which can shape soft and beautiful curves and warm and soothing colors. It gives people a natural appearance and feeling, and can be well integrated with other design styles.











Based on the properties of concrete, its combination with the proportion of small grains of sand and gravel not only ensures the excellent characteristicsof concrete furniture, but also increases the differnt surface texture and text