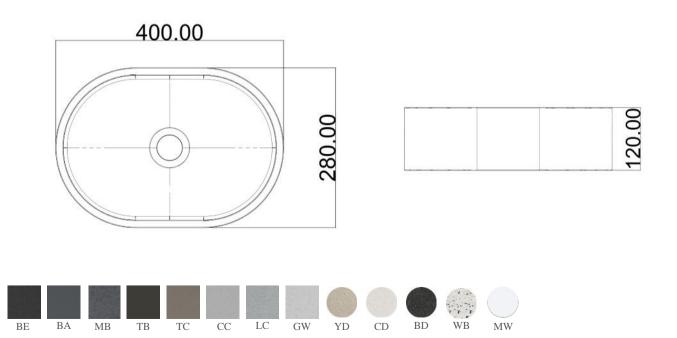

#### Size:600x280x120 mm

120.00

WB Orange Cyan Terrazzo

With the rise of the retro trend and the development of technology, terrazzo has become a symbol of a new style. Terrazzo has a retro and industrial beauty. It is also wear-resista nt, integrated and applicable. It is dust-free, clea n and bright.