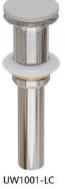

## **BASIN DRAINER**

UW1001-BA Size:62\*62\*210mm

UW1001-BE Size:62\*62\*210mm

UW1001-CC Size:62\*62\*210mm

UW1001-GW Size:62\*62\*210mm

UW1001-LC Size:62\*62\*210mm

UW1001-TC Size:62\*62\*210mm

UW1001-CD Size:62\*62\*210mm