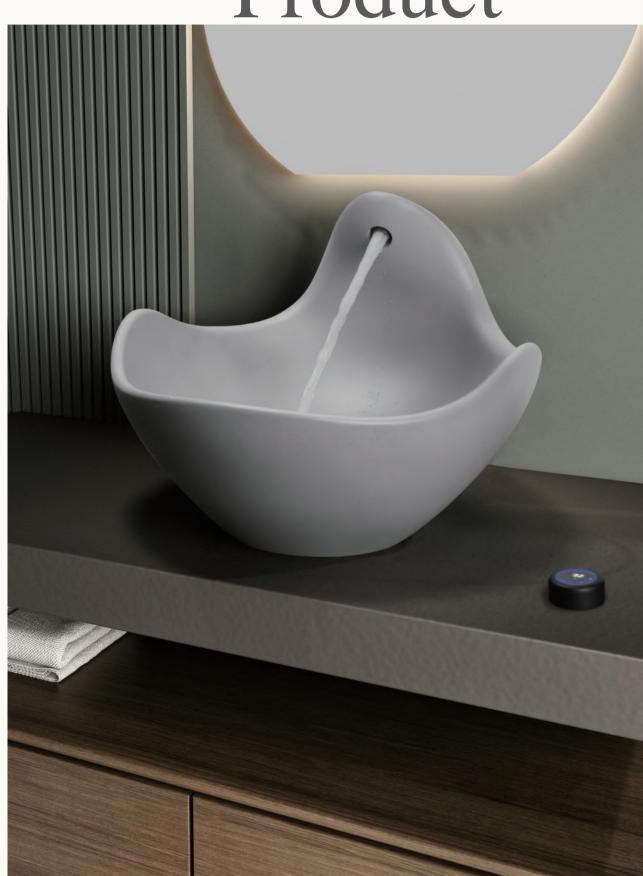

## Concrete Product

2023

#### Size : 425x100mm

SANI Concrete Products

Concrete basin is unique and artistic. Solid and practical;High strength; High toughness; No ash on the surface; The surface is glossy; Long term soaking in water will not penetrate or crack , and it's easy to take care of.

Concrete has a unique appearance and endless creative possibilities, which can shape soft and beautiful curves and warm and soothing colors. It gives people a natural appearance and feeling, and can be well integrated with other design styles.