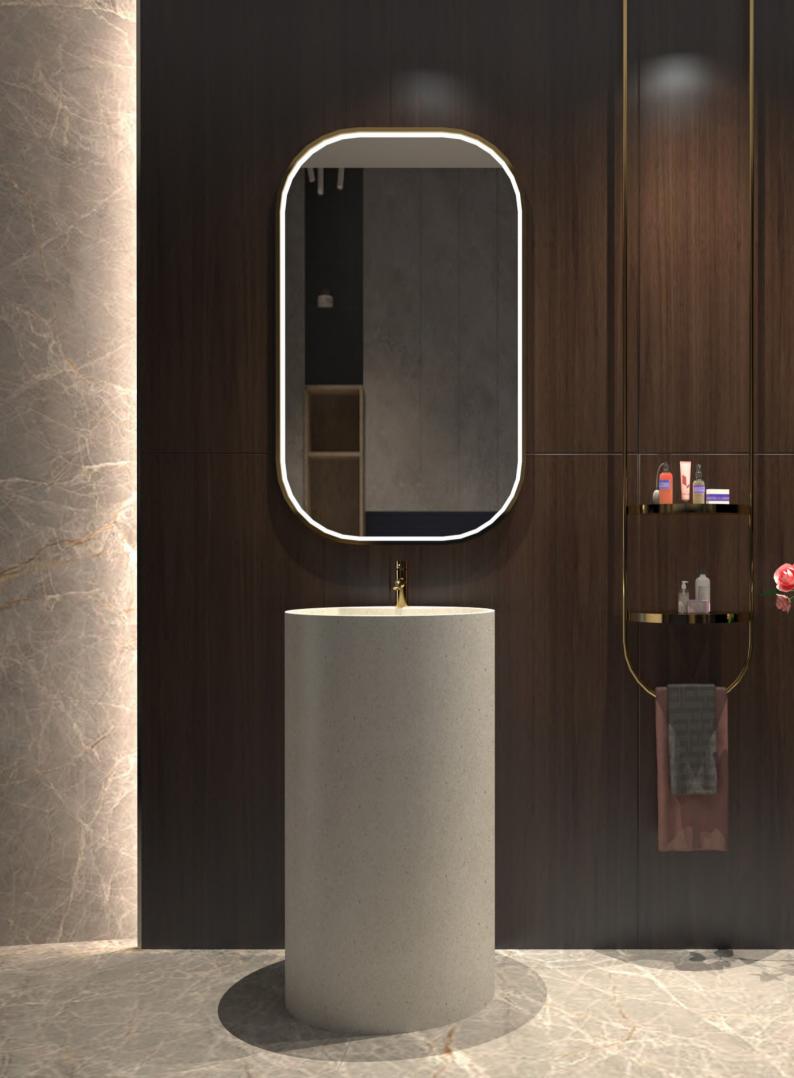

#### Size : 425x100mm

SANI Concrete Products

Concrete basin is unique and artistic. Solid and practical;High strength; High toughness; No ash on the surface; The surface is glossy; Long term soaking in water will not penetrate or crack , and it's easy to take care of.

Concrete has a unique appearance and endless creative possibilities, which can shape soft and beautiful curves and warm and soothing colors. It gives people a natural appearance and feeling, and can be well integrated with other design styles.

Based on the properties of concrete, its combination with the proportion of small grains of sand and gravel not only ensures the excellent characteristicsof concrete furniture, but also increases the differnt surface texture and texture, presenting a more diverse style.