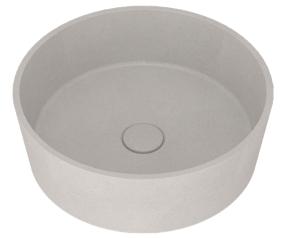

#### Size:565x370x120mm

SUF-1022GW

SUF-1023TC

Ø440.00

SUF-1024CD

SUF-1024YD

Size:600x350x120mm

Size: 390x120mm

SUF-1039MB

Size:520x320x120mm

SUF-1040CC

SUF-1040GW

Size:400x400x120mm

SUF-1041GW

SUF-1041TC

Size: 382x127mm