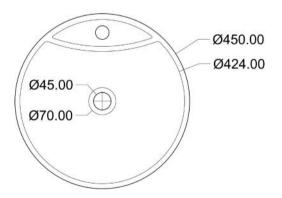

1000.00 974.00 Ø45.00 Ø70.00

\_\_\_\_\_\_ 120.00

SUF-1013BA

SUF-1013CC

Size:400x417x303mm

SUF-1018LC

**SUF-1018BD** 

SUF-1018TC