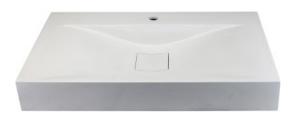

#### Size : 425x100mm

SANI Concrete Products

Concrete basin is unique and artistic. Solid and practical;High strength; High toughness; No ash on the surface; The surface is glossy; Long term soaking in water will not penetrate or crack , and it's easy to take care of.