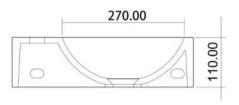

E

UF-1042GW

Size:457x330x127mm











SUF-1043BE

SUF-1043GW

Size:381x381x127mm





Cabinet Basins





SUF-2002CD



SUF-2002BA



SUF-2002BD



SUF-2002YD

Size:800x480x110mm









#### SUF-2003CD

# Size:610x457x148mm













SUF-2004BD

Size:1420x460x200mm









SANI Concrete Products

The concrete furniture has a unique style and a sense of art. Solid and practical; High strength; High toughness; No ash on the surface; The surface is glossy; Long term soaking in water will not penetrate or crack, and it is easy to take care of.

SUF-2005CD

## Size:916x573x176mm











SUF-2006BE

SUF-2006TC

Size: 400x140mm









Size: 450x830mm

7 R











## Size:450x450x900mm















SUF-4001BD

Size:750x390x120mm







### Size:400x220x110mm



SUF-4002LC







## Size:400x220x110mm







SUF-4003BD













#### SUF-5001BA



#### SUF-5001CC

Size:1520x810x102mm











SUF-5011BE

SUF-5011TC

Size:800x800x35mm









SUF-5012CC

SUF-5012GW

Size:900x900x35mm





Shower Trays







SUF-5015BE

SUF-5015TC

Size:800x800x30mm





UF-5016BA



UF-5016LC



UF-5016TC



UF-5016BE

Size:1400x800x30mm

BE

BA

MB

ΤB

TC

CC



GW

MW

LC















Soaking Bathtubs

## UF-6001





UF-6001BA

UF-6001BE

Size:1370x720x728mm







UF-6002TB

UF-6002TC

Size:1487x750x580mm







UF-7001BA



Size:1000x700x580mm







UF-7002GW

UF-7002CC

## Size: 1045x675mm











SUF-8001BE

SUF-8001TC

Size:762x457x254mm











SUF-8008CC

SUF-8008LC

Size:838x457x254mm













SUF-8009LC

SUF-8009TB

Size:762x457x229mm