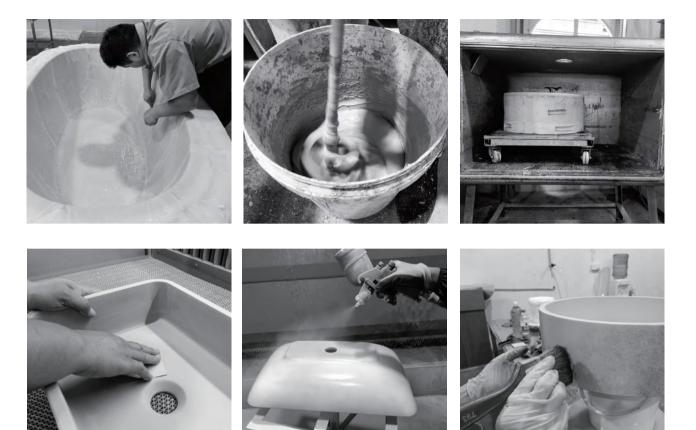

## Concrete Product

2023



## Process Equipment





### **Production Process**















# Color is the most difficult to control in all processes

Each piece is unique and will feature light air bubbles and subtle color diference, such is the nature of the material.

When it comes to color, concrete gives you the ultimate freedom and flexibility because it can be cast in just about any color imaginable.

Keep updating the colors...

## STANDARD COLORS



BE Black Earth



BA Blue Ashes



MB Mottled Bluish Grey



TB Grey Brown



Matte White



Taupe Clay



CC Cold Concretre Grey



LC Light Cyan Gray



GW Gray White



YD Grit Yellow



**CD** Gritty White



BD Sesame Dark Brown



WB Orange Cyan Terrazzo

## **BASIN DRAINER**



UW1001-BA Size:62\*62\*210mm



UW1001-BE Size:62\*62\*210mm



UW1001-CC Size:62\*62\*210mm



UW1001-GW Size:62\*62\*210mm



U