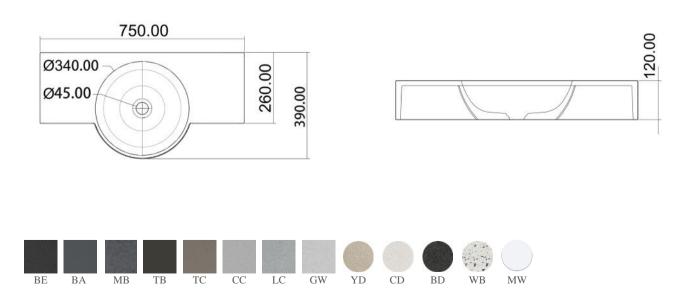

#### Size:600x280x120 mm

120.00

WB Orange Cyan Terrazzo

With the rise of the retro trend and the development of technology, terrazzo has become a symbol of a new style. Terrazzo has a retro and industrial beauty. It is also wear-resista nt, integrated and applicable. It is dust-free, clea n and bright.

## Size:450x450x900mm

SUF-4001BD

Size:750x390x120mm