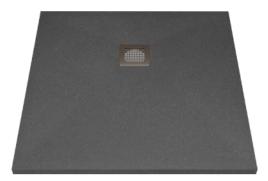

#### SUF-5001CC

Size:1520x810x102mm

SUF-5011BE

SUF-5011TC

Size:800x800x35mm

SUF-5012CC

SUF-5012GW

Size:900x900x35mm

Shower Trays

SUF-5015BE

SUF-5015TC

Size:800x800x30mm

UF-5016BA

UF-5016LC

UF-5016TC

UF-5016BE