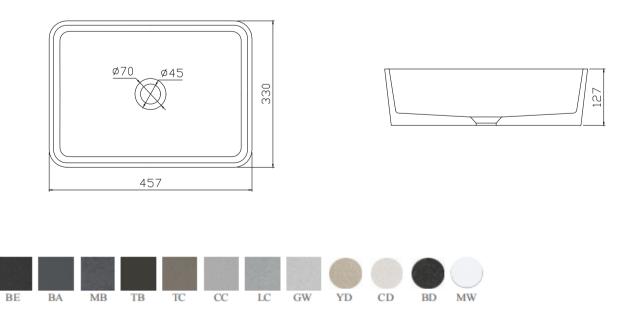

SUF-1042BE

UF-1042GW

Size:457x330x127mm

SUF-1043BE

SUF-1043GW

Size:381x381x127mm

Cabinet Basins

SUF-2002CD

## STANDARD COLORS

BE Black Earth

BA Blue Ashes

MB Mottled Bluish Grey

TB Grey Brown

Matte White

Taupe Clay

CC Cold Concretre Grey

LC Light Cyan Gray

GW Gray White

YD Grit Yellow

**CD** Gritty White

BD Sesame Dark Brown

WB Orange Cyan Terrazzo