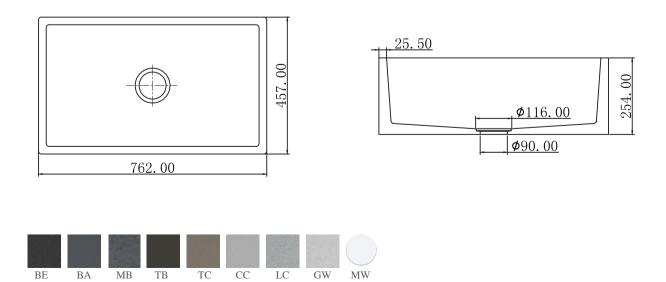

## Size: 1045x675mm

SUF-8001BE

SUF-8001TC

Size:762x457x254mm

SUF-8008CC

SUF-8008LC

Size:838x457x254mm

SUF-8009LC