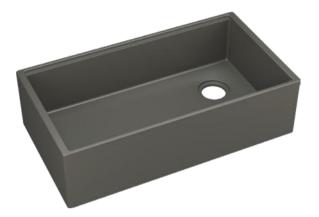

SUF-8009TB

Size:762x457x229mm

SUF-8010BA

SUF-8010TB

Size:838x457x229mm

Kitchen Sinks