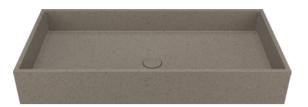

#### Size:600x390x120mm

SUF-1011BA

BA dark gray blue background is covered with irregular texture with lighter color, which adds a little liveliness to the calm tone.

Size:800x390 x120mm