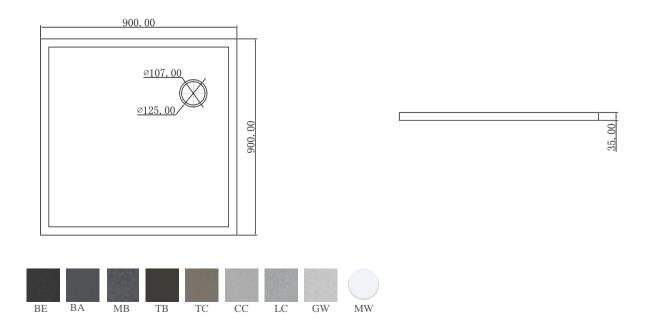

#### SUF-5001CC

Size:1520x810x102mm

SUF-5011BE

SUF-5011TC

Size:800x800x35mm

SUF-5012CC

SUF-5012GW

Size:900x900x35mm

Shower Trays

SUF-5015BE

SUF-5015TC

Size:800x800x30mm

UF-5016BA

UF-5016LC

UF-5016TC

UF-5016BE

Size:1400x800x30mm

BE

BA

MB

ΤB

TC

CC

GW

MW

LC

Soaking Bathtubs