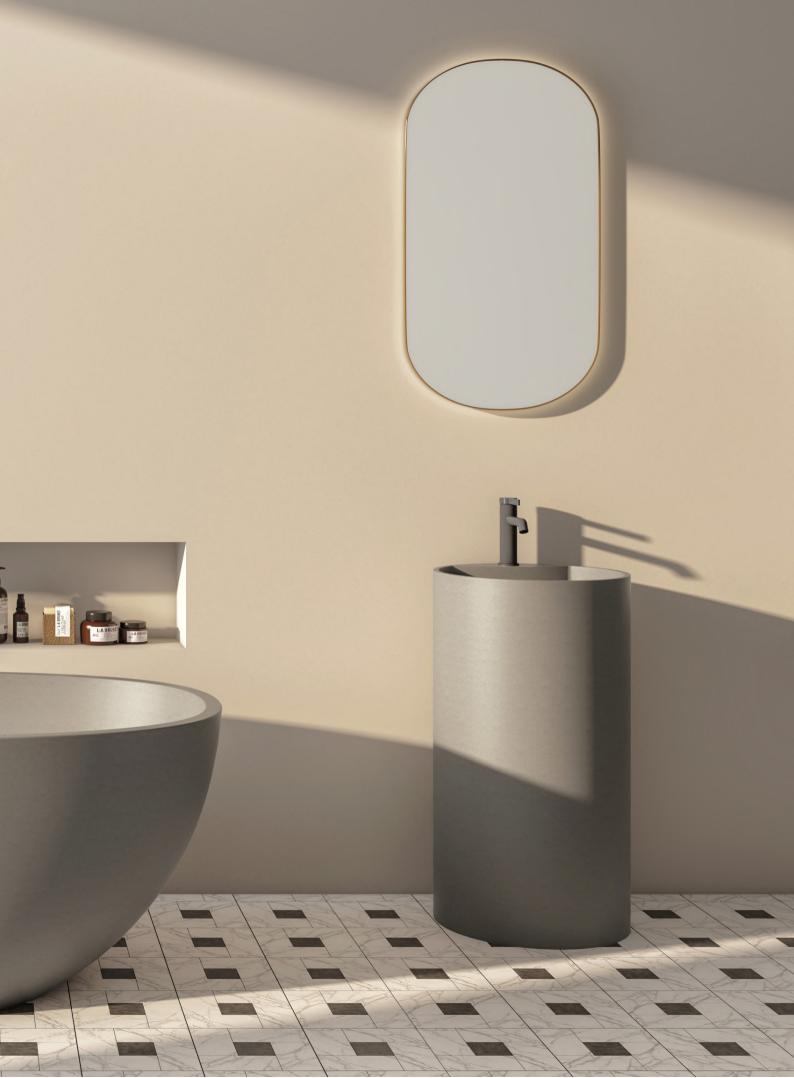

#### Size : 425x100mm

SANI Concrete Products

Concrete basin is unique and artistic. Solid and practical;High strength; High toughness; No ash on the surface; The surface is glossy; Long term soaking in water will not penetrate or crack , and it's easy to take care of.

Concrete has a unique appearance and endless creative possibilities, which can shape soft and beautiful curves and warm and soothing colors. It gives people a natural appearance and feeling, and can be well integrated with other design styles.

Based on the properties of concrete, its combination with the proportion of small grains of sand and gravel not only ensures the excellent characteristicsof concrete furniture, but also increases the differnt surface texture and texture, presenting a more diverse style.