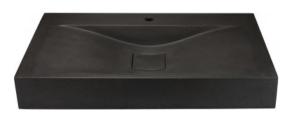

#### BD Sesame Dark Brown

Based on the properties of concrete, its combination with the proportion of small grains of sand and gravel not only ensures the excellent characteristics of concrete furniture, but also increases the different surface texture and texture, presenting a more diverse style.

BD uses dark coffee as the background color, and black, white and a small amount of red sand and gravel particles as the embellishment. It is solemn but not dull, giving a sense of breath.

SUF-1009CD

SUF-1009YD