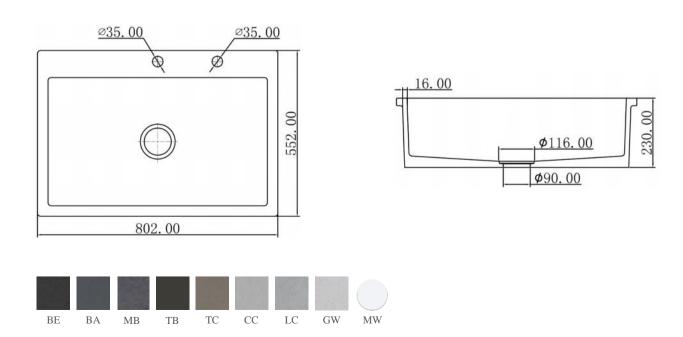

## UF-8011

UF-8011BA

UF-8011LC

UF-8011TC

UF-8011BE

### Size:802x552x230mm

Size:802x497x230mm

Kitchen Sinks