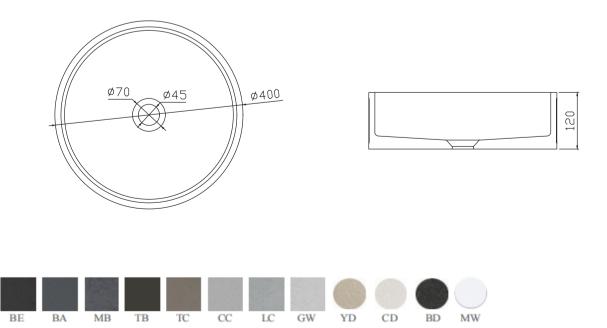

1000.00 974.00 Ø45.00 Ø70.00

\_\_\_\_\_\_ 120.00

SUF-1013BA

SUF-1013CC

Size:400x417x303mm

SUF-1018LC

**SUF-1018BD** 

SUF-1018TC

## STANDARD COLORS

BE Black Earth

BA Blue Ashes

MB Mottled Bluish Grey

TB Grey Brown

Matte White

Taupe Clay

CC Cold Concretre Grey

LC Light Cyan Gray

GW Gray White

YD Grit Yellow

**CD** Gritty White

BD Sesame Dark Brown

WB Orange Cyan Terrazzo