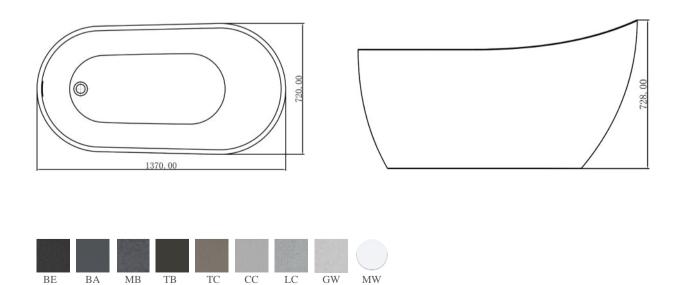

## UF-6001

UF-6001BA

UF-6001BE

Size:1370x720x728mm

UF-6002TB

UF-6002TC

Size:1487x750x580mm

UF-7001BA

## STANDARD COLORS

BE Black Earth

BA Blue Ashes

MB Mottled Bluish Grey

TB Grey Brown

Matte White

Taupe Clay

CC Cold Concretre Grey

LC Light Cyan Gray

GW Gray White

YD Grit Yellow

**CD** Gritty White

BD Sesame Dark Brown

WB Orange Cyan Terrazzo