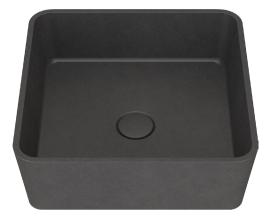

SUF-1042BE

UF-1042GW

Size:457x330x127mm

SUF-1043BE

SUF-1043GW

Size:381x381x127mm

Cabinet Basins

SUF-2002CD