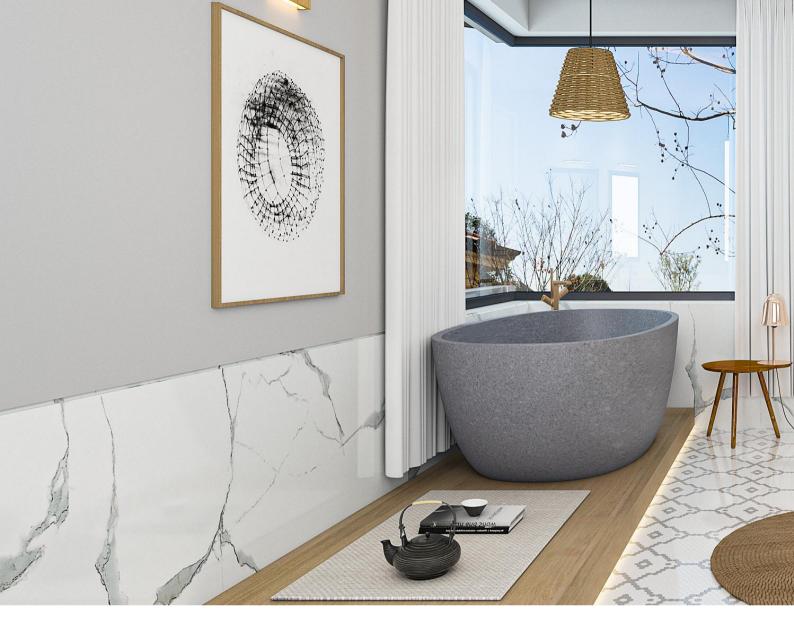

#### Size : 425x100mm

SANI Concrete Products

Concrete basin is unique and artistic. Solid and practical;High strength; High toughness; No ash on the surface; The surface is glossy; Long term soaking in water will not penetrate or crack , and it's easy to take care of.

Concrete has a unique appearance and endless creative possibilities, which can shape soft and beautiful curves and warm and soothing colors. It gives people a natural appearance and feeling, and can be well integrated with other design styles.