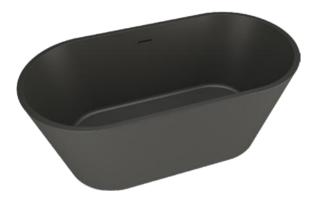

## UF-6001

UF-6001BA

UF-6001BE

Size:1370x720x728mm

UF-6002TB

UF-6002TC

Size:1487x750x580mm

UF-7001BA