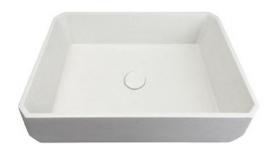

#### Size : 425x100mm

SANI Concrete Products

Concrete basin is unique and artistic. Solid and practical;High strength; High toughness; No ash on the surface; The surface is glossy; Long term soaking in water will not penetrate or crack , and it's easy to take care of.