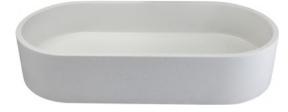

#### Size : 425x100mm

SANI Concrete Products

Concrete basin is unique and artistic. Solid and practical;High strength; High toughness; No ash on the surface; The surface is glossy; Long term soaking in water will not penetrate or crack , and it's easy to take care of.