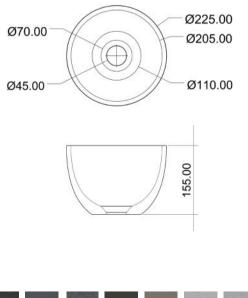

ke care of.

Concrete has a unique appearance and endless creative possibilities, which can shape soft and beautiful curves and warm and soothing colors. It gives people a natural appearance and feeling, and can be well integrated with other design styles.











Based on the properties of concrete, its combination with the proportion of small grains of sand and gravel not only ensures the excellent characteristicsof concrete furniture, but also increases the differnt surface texture and texture, presenting a more diverse style.

YD uses light yellow as the background color and yellow green irregular dots as the embellishment, presenting a warm and detailed effect.

SUF-1002YD

#### Size: 432x150mm







#### Size:548x348x185mm











SUF-1004CC

SUF-1004MB

#### Size: 225x155mm





#### MB Mottled Bluish Grey

Concrete basin is unique and artistic. Solid and practical; High strength; High toughness; No ash on the surface; The surface is glossy; Long term soaking in water will not penetrate or crack, and it is easy to take care of.

MB is decorated with dark grey surface and dark texture, which is calm but not too monotonous, presenting a simple and delicate style.













SUF-1005BA



SUF-1005CD

Size:600x280x120mm

















SUF-1006TC















P

R

SUF-1007GW













SUF-1008BD

SUF-1008BA

#### Size:700x470x100mm







#### BD Sesame Dark Brown

Based on the properties of concrete, its combination with the proportion of small grains of sand and gravel not only ensures the excellent characteristics of concrete furniture, but also increa