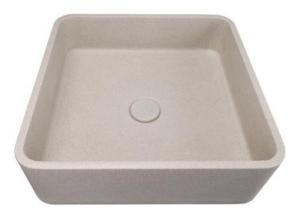

yers and design sense in the combination and collocation of furniture.



1000.00 974.00 Ø45.00 Ø70.00

\_\_\_\_\_\_ 120.00







SUF-1013BA



SUF-1013CC



Size:400x417x303mm









SUF-1018LC



**SUF-1018BD** 



SUF-1018TC



SUF-1018WB

#### Size:600x280x120 mm



120.00



WB Orange Cyan Terrazzo

With the rise of the retro trend and the development of technology, terrazzo has become a symbol of a new style. Terrazzo has a retro and industrial beauty. It is also wear-resista nt, integrated and applicable. It is dust-free, clea n and bright.

WB terrazzo is decorated with irregular orange and cyan gray color blocks, with dot texture as the background color. It has a random aesthetic feeling, fresh and fashionable.











SUF-1019BA

SUF-1019YD

Size:400x280x120mm















SUF-1020CD

SUF-1020YD

Size:390x390x120mm







#### SUF-1021CD



SUF-1021GW



Concrete has a unique processing technology to create a variety of surface textures, emphasizing the combination of natural and organic, which can create soft and beautiful curves and warm and soothing colors. It has a unique style and great appeal.

GW uses light grey dot texture to embellish the gray background, which is simple without losing details and suitable for various styles.

#### Size:565x370x120mm















SUF-1022GW

















SUF-1023TC

Ø440.00













SUF-1024CD

SUF-1024YD

Size:600x350x120mm







Size: 390x120mm

grade is not conspicuous, and it is suitable for a variety of matching styles.











SUF-1026CD

SUF-1026BA

Size:534x390x167mm













SUF-1038CC

S