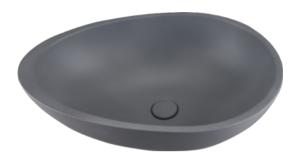

grade is not conspicuous, and it is suitable for a variety of matching styles.

SUF-1026CD

SUF-1026BA

Size:534x390x167mm

SUF-1038CC

SUF-1038LC

Size: 400x120mm

SUF-1039BA