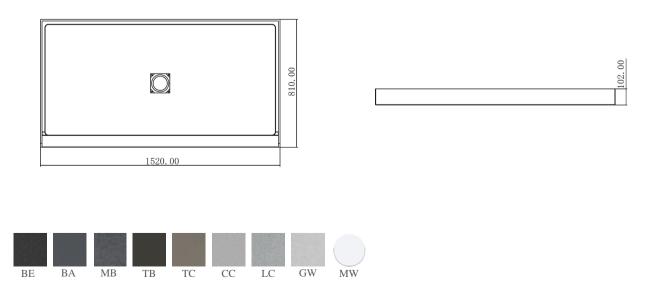

#### SUF-5001CC

Size:1520x810x102mm

SUF-5011BE

SUF-5011TC

Size:800x800x35mm

SUF-5012CC

SUF-5012GW

Size:900x900x35mm

Shower Trays

SUF-5015BE

SUF-5015TC

Size:800x800x30mm

UF-5016BA

UF-5016LC

UF-5016TC

UF-5016BE

Size:1400x800x30mm

BE

BA

MB

ΤB

TC

CC

GW

MW

LC

Soaking Bathtubs