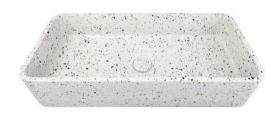

#### Size:600x280x120 mm

120.00

WB Orange Cyan Terrazzo

With the rise of the retro trend and the development of technology, terrazzo has become a symbol of a new style. Terrazzo has a retro and industrial beauty. It is also wear-resista nt, integrated and applicable. It is dust-free, clea n and bright.

WB terrazzo is decorated with irregular orange and cyan gray color blocks, with dot texture as the background color. It has a random aesthetic feeling, fresh and fashionable.

SUF-1019BA

SUF-1019YD

Size:400x280x120mm