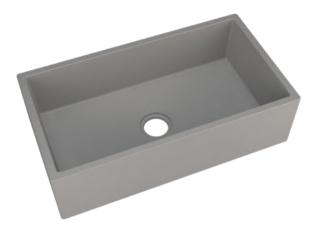

SUF-8009TB

Size:762x457x229mm

SUF-8010BA

SUF-8010TB

Size:838x457x229mm

Kitchen Sinks