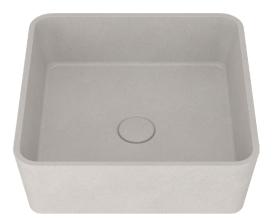

SUF-1042BE

UF-1042GW

Size:457x330x127mm

SUF-1043BE

SUF-1043GW

Size:381x381x127mm

Cabinet Basins

SUF-2002CD