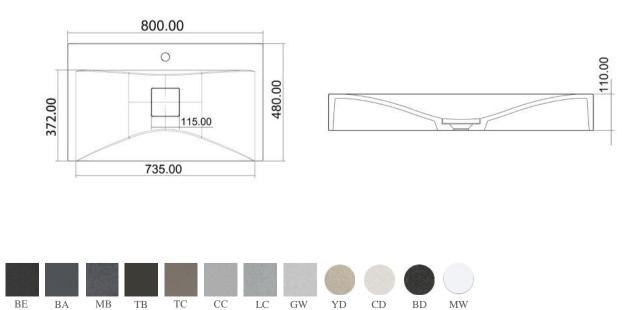

und, which is simple without losing details and suitable for various styles.

#### Size:565x370x120mm















SUF-1022GW

















SUF-1023TC

Ø440.00













SUF-1024CD

SUF-1024YD

Size:600x350x120mm







Size: 390x120mm

grade is not conspicuous, and it is suitable for a variety of matching styles.











SUF-1026CD

SUF-1026BA

Size:534x390x167mm













SUF-1038CC

SUF-1038LC

Size: 400x120mm













SUF-1039BA

SUF-1039MB

Size:520x320x120mm











SUF-1040CC

SUF-1040GW

Size:400x400x120mm













SUF-1041GW

SUF-1041TC

Size: 382x127mm











SUF-1042BE

UF-1042GW

Size:457x330x127mm











SUF-1043BE

SUF-1043GW

Size:381x381x127mm





Cabinet Basins





SUF-2002CD



SUF-2002BA



SUF-2002BD



SUF-2002YD

Size:800x480x110mm









#### SUF-2003CD

# Size:610x457x148mm













SUF-2004BD

Size:1420x460x200mm









SANI Concrete Products

The concrete furniture has a unique style and a sense of art. Solid and practical; High strength; High toughness; No ash on the surface; The surface is glossy; Long term soaking in water will not penetrate or crack, and it is easy to take care of.

SUF-2005CD

## Size:916x573x176mm











SUF-2006BE

SUF-2006TC

Size: 400x140mm









Size: 450x830mm

7 R











## Size:450x450x900mm















SUF-4001BD

Size:750x390x120mm







### Size:400x220x110mm



SUF-4002LC







## Size:400x220x110mm







SUF-4003BD













#### SUF-5001BA



#### SUF-5001CC

Size:1520x810x102mm











SUF-5011BE

SUF-5011TC

Size:800x800x35mm









SUF-5012CC