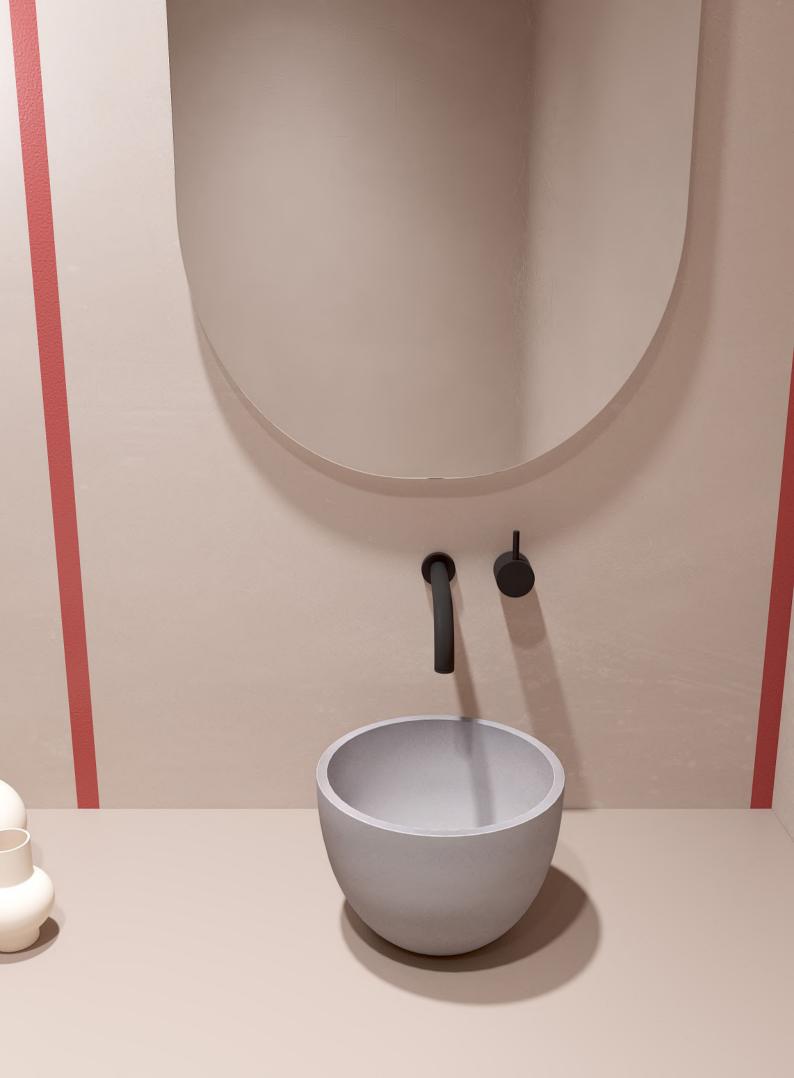

#### Size: 225x155mm

#### MB Mottled Bluish Grey

Concrete basin is unique and artistic. Solid and practical; High strength; High toughness; No ash on the surface; The surface is glossy; Long term soaking in water will not penetrate or crack, and it is easy to take care of.

MB is decorated with dark grey surface and dark texture, which is calm but not too monotonous, presenting a simple and delicate style.

SUF-1005BA

SUF-1005CD

Size:600x280x120mm

SUF-1006TC

P

R

SUF-1007GW