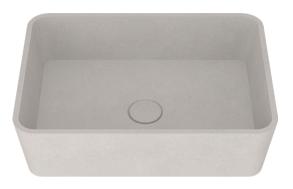

SUF-1042BE

UF-1042GW

Size:457x330x127mm

SUF-1043BE

SUF-1043GW

Size:381x381x127mm

Cabinet Basins

SUF-2002CD