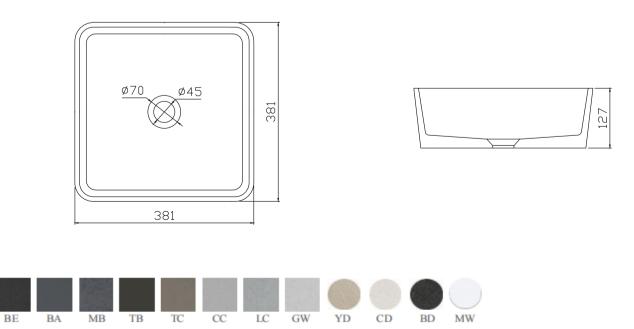

SUF-1042BE

UF-1042GW

Size:457x330x127mm

SUF-1043BE

SUF-1043GW

Size:381x381x127mm

Cabinet Basins

SUF-2002CD