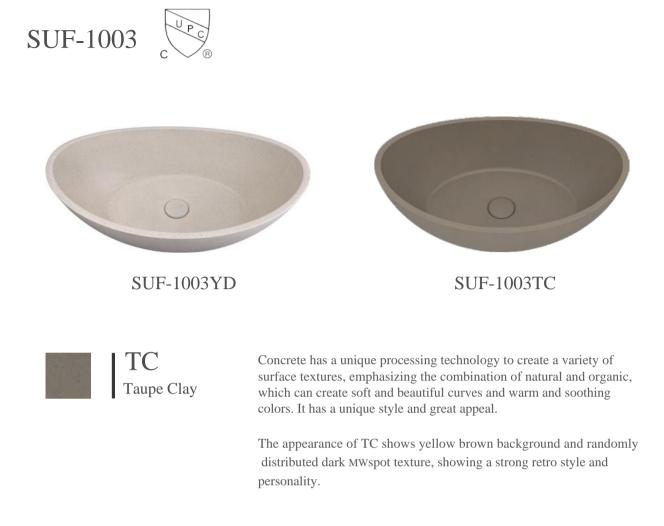

Based on the properties of concrete, its combination with the proportion of small grains of sand and gravel not only ensures the excellent characteristicsof concrete furniture, but also increases the differnt surface texture and texture, presenting a more diverse style.

YD uses light yellow as the background color and yellow green irregular dots as the embellishment, presenting a warm and detailed effect.

SUF-1002YD

## STANDARD COLORS

BE Black Earth

BA Blue Ashes

MB Mottled Bluish Grey

TB Grey Brown

Matte White

Taupe Clay

CC Cold Concretre Grey

LC Light Cyan Gray

GW Gray White

YD Grit Yellow

**CD** Gritty White

BD Sesame Dark Brown

WB Orange Cyan Terrazzo