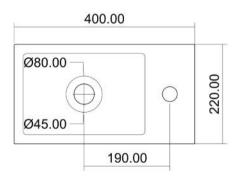

127mm











SUF-1043BE

SUF-1043GW

Size:381x381x127mm





Cabinet Basins





SUF-2002CD



SUF-2002BA



SUF-2002BD



SUF-2002YD

Size:800x480x110mm









#### SUF-2003CD

# Size:610x457x148mm













SUF-2004BD

Size:1420x460x200mm









SANI Concrete Products

The concrete furniture has a unique style and a sense of art. Solid and practical; High strength; High toughness; No ash on the surface; The surface is glossy; Long term soaking in water will not penetrate or crack, and it is easy to take care of.

SUF-2005CD

## Size:916x573x176mm











SUF-2006BE

SUF-2006TC

Size: 400x140mm









Size: 450x830mm

7 R











## Size:450x450x900mm















SUF-4001BD

Size:750x390x120mm







### Size:400x220x110mm



SUF-4002LC







## Size:400x220x110mm







SUF-4003BD













#### SUF-5001BA



#### SUF-5001CC

Size:1520x810x102mm











SUF-5011BE

SUF-5011TC

Size:800x800x35mm









SUF-5012CC

SUF-5012GW

Size:900x900x35mm





Shower Trays







SUF-5015BE

SUF-5015TC

Size:800x800x30mm





UF-5016BA



UF-5016LC



UF-5016TC



UF-5016BE

Size:1400x800x30mm

BE

BA

MB

ΤB

TC

CC



GW

MW

LC















Soaking Bathtubs

## UF-6001





UF-6001BA

UF-6001BE

Size:1370x720x728mm







UF-6002TB

UF-6002TC

Size:1487x750x580mm







UF-7001BA



Size:1000x700x580mm







UF-7002GW

UF-7002CC

## Size: 1045x675mm











SUF-8001BE

SUF-8001TC

Size:762x457x254mm











SUF-8008CC

SUF-8008LC

Size:838x457x254mm













SUF-8009LC

SUF-8009TB

Size:762x457x229mm













SUF-8010BA

SUF-8010TB

S