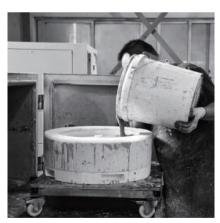

## Concrete Product

2023



## Process Equipment





### **Production Process**















# Color is the most difficult to control in all processes

Each piece is unique and will feature light air bubbles and subtle color diference, such is the nature of the material.

When it comes to color, concrete gives you the ultimate freedom and flexibility because it can be cast in just about any color imaginable.

Keep updating the colors...

## STANDARD COLORS



BE Black Earth



BA Blue Ashes



MB Mottled Bluish Grey



TB Grey Brown



Matte White



Taupe Clay



CC Cold Concretre Grey



LC Light Cyan Gray



GW Gray White



YD Grit Yellow



**CD** Gritty White



BD Sesame Dark Brown



WB Orange Cyan Terrazzo

## **BASIN DRAINER**



UW1001-BA Size:62\*62\*210mm



UW1001-BE Size:62\*62\*210mm



UW1001-CC Size:62\*62\*210mm



UW1001-GW Size:62\*62\*210mm



UW1