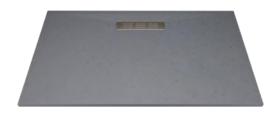

Shower Trays

SUF-5015BE

SUF-5015TC

Size:800x800x30mm

UF-5016BA

UF-5016LC

UF-5016TC

UF-5016BE