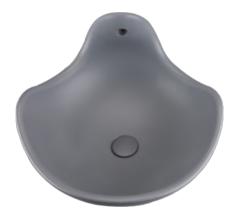

#### Size : 425x100mm

SANI Concrete Products

Concrete basin is unique and artistic. Solid and practical;High strength; High toughness; No ash on the surface; The surface is glossy; Long term soaking in water will not penetrate or crack , and it's easy to take care of.