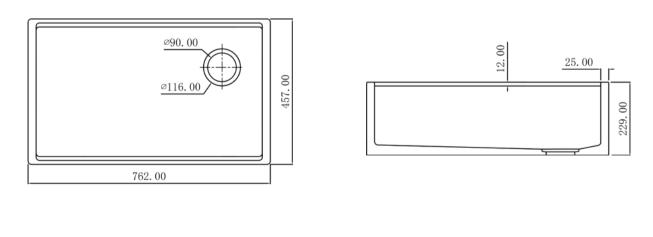

SUF-8009TB

Size:762x457x229mm

SUF-8010BA

SUF-8010TB

Size:838x457x229mm

Kitchen Sinks