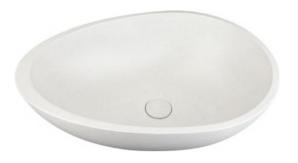

grade is not conspicuous, and it is suitable for a variety of matching styles.

SUF-1026CD

SUF-1026BA

Size:534x390x167mm

SUF-1038CC

SUF-1038LC

Size: 400x120mm

SUF-1039BA