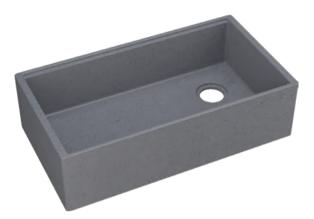

SUF-8009TB

Size:762x457x229mm

SUF-8010BA

SUF-8010TB

Size:838x457x229mm

Kitchen Sinks