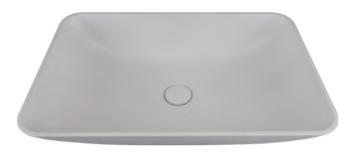

#### SUF-1021CD

SUF-1021GW

Concrete has a unique processing technology to create a variety of surface textures, emphasizing the combination of natural and organic, which can create soft and beautiful curves and warm and soothing colors. It has a unique style and great appeal.

GW uses light grey dot texture to embellish the gray background, which is simple without losing details and suitable for various styles.

#### Size:565x370x120mm

SUF-1022GW

SUF-1023TC

Ø440.00

SUF-1024CD

SUF-1024YD

Size:600x350x120mm

Size: 390x120mm