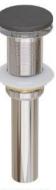

## **BASIN DRAINER**

UW1001-BA Size:62\*62\*210mm

UW1001-BE Size:62\*62\*210mm

UW1001-CC Size:62\*62\*210mm

UW1001-GW Size:62\*62\*210mm

UW1001-LC Size:62\*62\*210mm

UW1001-TC Size:62\*62\*210mm

UW1001-CD Size:62\*62\*210mm