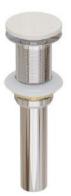

## **BASIN DRAINER**

UW1001-BA Size:62\*62\*210mm

UW1001-BE Size:62\*62\*210mm

UW1001-CC Size:62\*62\*210mm

UW1001-GW Size:62\*62\*210mm

UW1001-LC Size:62\*62\*210mm

UW1001-TC Size:62\*62\*210mm

UW1001-CD Size:62\*62\*210mm