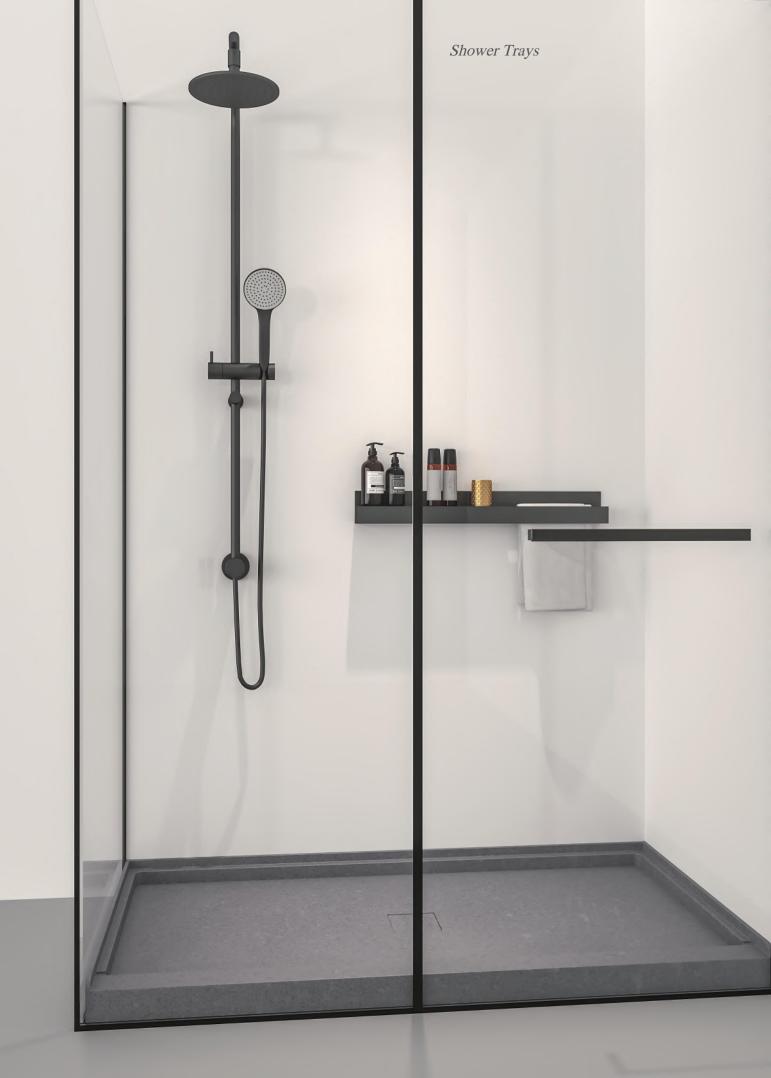

#### SUF-5001CC

Size:1520x810x102mm

SUF-5011BE

SUF-5011TC

Size:800x800x35mm

SUF-5012CC

SUF-5012GW

Size:900x900x35mm

Shower Trays

SUF-5015BE

SUF-5015TC

Size:800x800x30mm

UF-5016BA

UF-5016LC

UF-5016TC

UF-5016BE