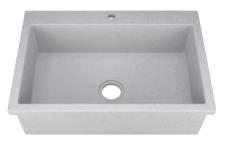

## UF-8011

UF-8011BA

UF-8011LC

UF-8011TC

UF-8011BE

### Size:802x552x230mm

Size:802x497x230mm

Kitchen Sinks