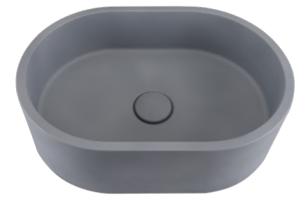

#### Size : 425x100mm

SANI Concrete Products

Concrete basin is unique and artistic. Solid and practical;High strength; High toughness; No ash on the surface; The surface is glossy; Long term soaking in water will not penetrate or crack , and it's easy to take care of.

Concrete has a unique appearance and endless creative possibilities, which can shape soft and beautiful curves and warm and soothing colors. It gives people a natural appearance and feeling, and can be well integrated with other design styles.