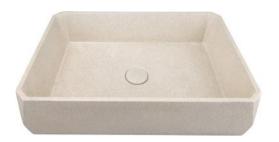

#### Size : 425x100mm

SANI Concrete Products

Concrete basin is unique and artistic. Solid and practical;High strength; High toughness; No ash on the surface; The surface is glossy; Long term soaking in water will not penetrate or crack , and it's easy to take care of.