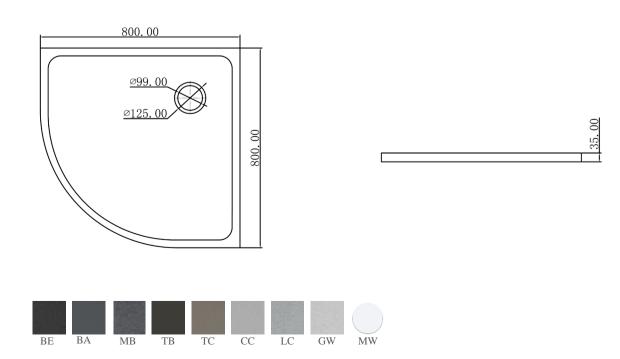

#### SUF-5001CC

Size:1520x810x102mm

SUF-5011BE

SUF-5011TC

Size:800x800x35mm

SUF-5012CC

SUF-5012GW

Size:900x900x35mm

Shower Trays

SUF-5015BE

SUF-5015TC

Size:800x800x30mm

UF-5016BA

UF-5016LC

UF-5016TC

UF-5016BE