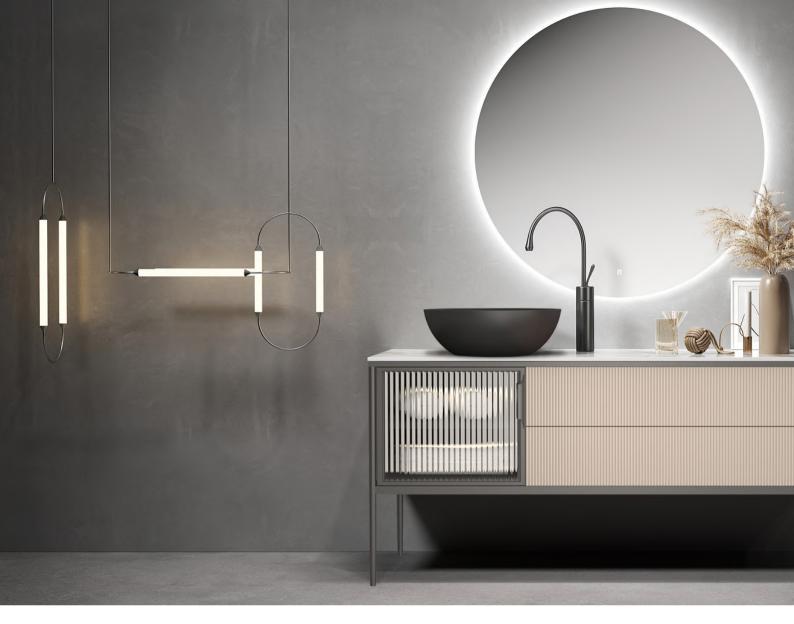

#### Size : 425x100mm

SANI Concrete Products

Concrete basin is unique and artistic. Solid and practical;High strength; High toughness; No ash on the surface; The surface is glossy; Long term soaking in water will not penetrate or crack , and it's easy to take care of.

Concrete has a unique appearance and endless creative possibilities, which can shape soft and beautiful curves and warm and soothing colors. It gives people a natural appearance and feeling, and can be well integrated with other design styles.

Based on the properties of concrete, its combination with the proportion of small grains of sand and gravel not only ensures the excellent characteristicsof concrete furniture, but also increases the differnt surface texture and texture, presenting a more diverse style.