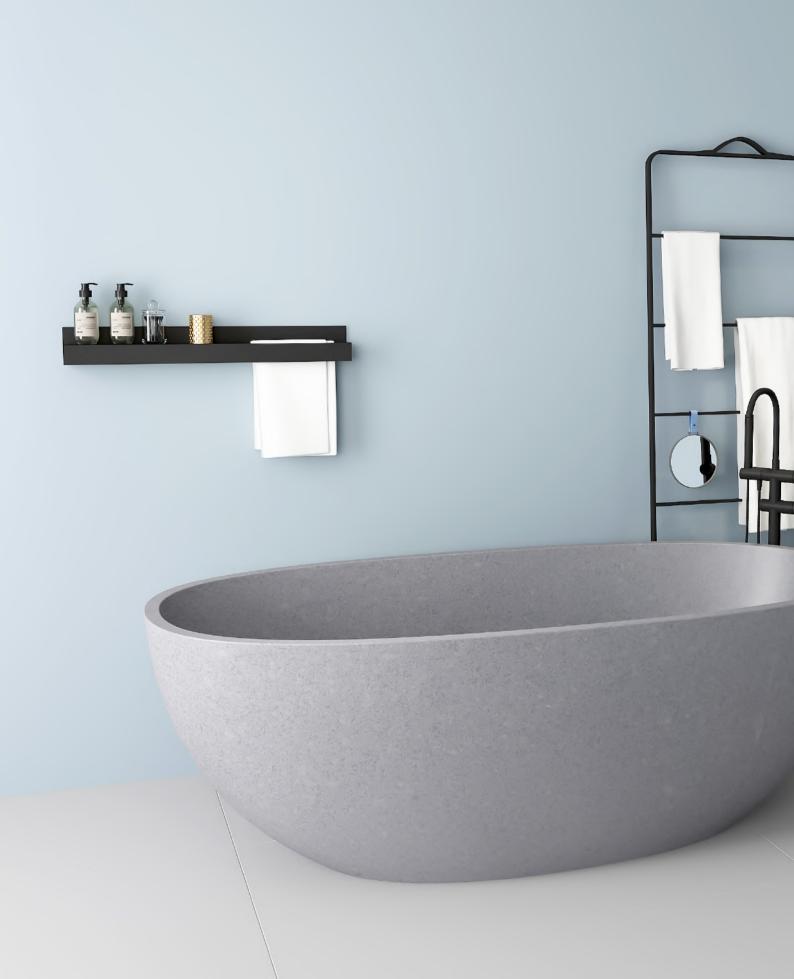

## UF-6001

UF-6001BA

UF-6001BE

Size:1370x720x728mm

UF-6002TB

UF-6002TC

Size:1487x750x580mm

UF-7001BA