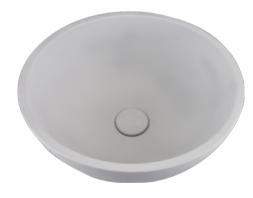

#### Size : 425x100mm

SANI Concrete Products

Concrete basin is unique and artistic. Solid and practical;High strength; High toughness; No ash on the surface; The surface is glossy; Long term soaking in water will not penetrate or crack , and it's easy to take care of.

Concrete has a unique appearance and endless creative possibilities, which can shape soft and beautiful curves and warm and soothing colors. It gives people a natural appearance and feeling, and can be well integrated with other design styles.

Based on the properties of concrete, its combination with the proportion of small grains of sand and gravel not only ensures the excellent characteristicsof concrete furniture, but also increases the differnt surface texture and texture, presenting a more diverse style.