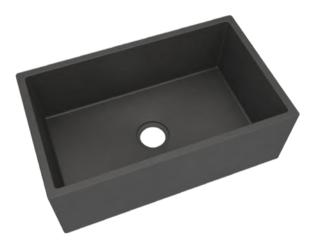

## UF-8014

UF-8014BE

UF-8014TC

220.00

Size:760x490x220mm

UF-8015LC

UF-8015BA

UF-8015CC