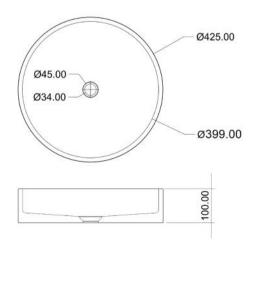

#### Size : 425x100mm

SANI Concrete Products

Concrete basin is unique and artistic. Solid and practical;High strength; High toughness; No ash on the surface; The surface is glossy; Long term soaking in water will not penetrate or crack , and it's easy to take care of.