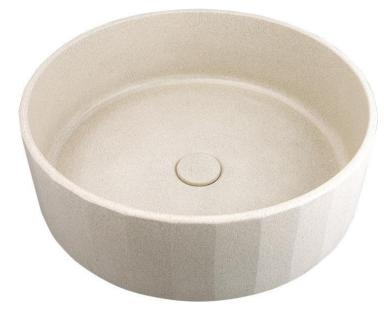

YD uses light yellow as the background color and yellow green irregular dots as the embellishment, presenting a warm and detailed effect.

SUF-1002YD