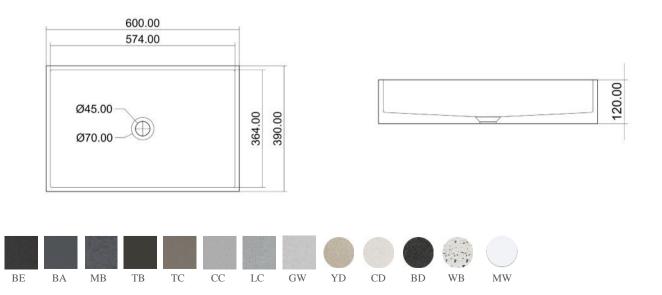

## STANDARD COLORS

BE Black Earth

BA Blue Ashes

MB Mottled Bluish Grey

TB Grey Brown

Matte White

Taupe Clay

CC Cold Concretre Grey

LC Light Cyan Gray

GW Gray White

YD Grit Yellow

**CD** Gritty White

BD Sesame Dark Brown

WB Orange Cyan Terrazzo

#### Size:600x390x120mm

SUF-1011BA