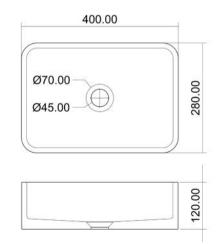

#### Size : 425x100mm

SANI Concrete Products

Concrete basin is unique and artistic. Solid and practical;High strength; High toughness; No ash on the surface; The surface is glossy; Long term soaking in water will not penetrate or crack , and it's easy to take care of.

1000.00 974.00 Ø45.00 Ø70.00

\_\_\_\_\_\_ 120.00

SUF-1013BA

SUF-1013CC

Size:400x417x303mm

SUF-1018LC

**SUF-1018BD** 

SUF-1018TC