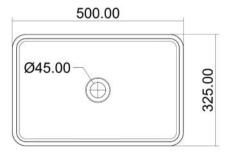

#### Size : 425x100mm

SANI Concrete Products

Concrete basin is unique and artistic. Solid and practical;High strength; High toughness; No ash on the surface; The surface is glossy; Long term soaking in water will not penetrate or crack , and it's easy to take care of.