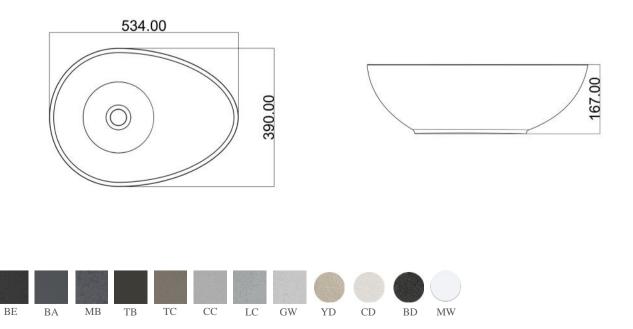

grade is not conspicuous, and it is suitable for a variety of matching styles.

SUF-1026CD

SUF-1026BA

Size:534x390x167mm

SUF-1038CC

SUF-1038LC

Size: 400x120mm

SUF-1039BA