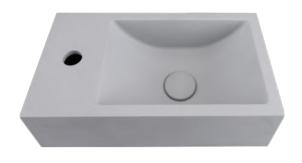

SUF-1042BE

UF-1042GW

Size:457x330x127mm











SUF-1043BE

SUF-1043GW

Size:381x381x127mm





Cabinet Basins





SUF-2002CD



SUF-2002BA



SUF-2002BD



SUF-2002YD

Size:800x480x110mm









#### SUF-2003CD

# Size:610x457x148mm













SUF-2004BD

Size:1420x460x200mm









SANI Concrete Products

The concrete furniture has a unique style and a sense of art. Solid and practical; High strength; High toughness; No ash on the surface; The surface is glossy; Long term soaking in water will not penetrate or crack, and it is easy to take care of.

SUF-2005CD

## Size:916x573x176mm











SUF-2006BE

SUF-2006TC

Size: 400x140mm









Size: 450x830mm

7 R











## Size:450x450x900mm















SUF-4001BD

Size:750x390x120mm







### Size:400x220x110mm



SUF-4002LC







## Size:400x220x110mm







SUF-4003BD













#### SUF-5001BA



#### SUF-5001CC

Size:1520x810x102mm











SUF-5011BE

SUF-5011TC

Size:800x800x35mm









SUF-5012CC

SUF-5012GW

Size:900x900x35mm





Shower Trays







SUF-5015BE

SUF-5015TC

Size:800x800x30mm





UF-5016BA



UF-5016LC



UF-5016TC



UF-5016BE

Size:1400x800x30mm

BE

BA

MB

ΤB

TC

CC



GW

MW

LC















Soaking Bathtubs

## UF-6001





UF-6001BA

UF-6001BE

Size:1370x720x728mm







UF-6002TB

UF-6002TC

Size:1487x750x580mm







UF-7001BA



Size:1000x700x580mm







UF-7002GW

UF-7002CC

## Size: 1045x675mm











SUF-8001BE

SUF-8001TC

Size:762x457x254mm











SUF-8008CC

SUF-8008LC

Size:838x457x254mm













SUF-8009LC

SUF-8009TB

Size:762x457x2