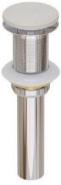

## **BASIN DRAINER**

UW1001-BA Size:62\*62\*210mm

UW1001-BE Size:62\*62\*210mm

UW1001-CC Size:62\*62\*210mm

UW1001-GW Size:62\*62\*210mm

UW1001-LC Size:62\*62\*210mm

UW1001-TC Size:62\*62\*210mm

UW1001-CD Size:62\*62\*210mm