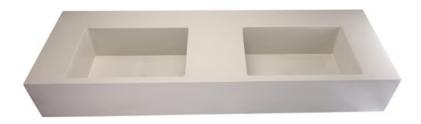

# Size:610x457x148mm

SUF-2004BD

Size:1420x460x200mm

SANI Concrete Products

The concrete furniture has a unique style and a sense of art. Solid and practical; High strength; High toughness; No ash on the surface; The surface is glossy; Long term soaking in water will not penetrate or crack, and it is easy to take care of.