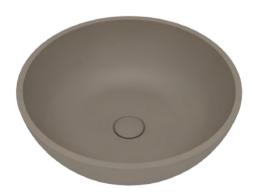

#### Size:565x370x120mm

SUF-1022GW

SUF-1023TC

Ø440.00

SUF-1024CD

SUF-1024YD

Size:600x350x120mm

Size: 390x120mm