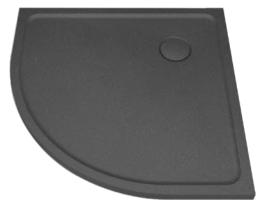

Shower Trays

SUF-5015BE

SUF-5015TC

Size:800x800x30mm

UF-5016BA

UF-5016LC

UF-5016TC

UF-5016BE