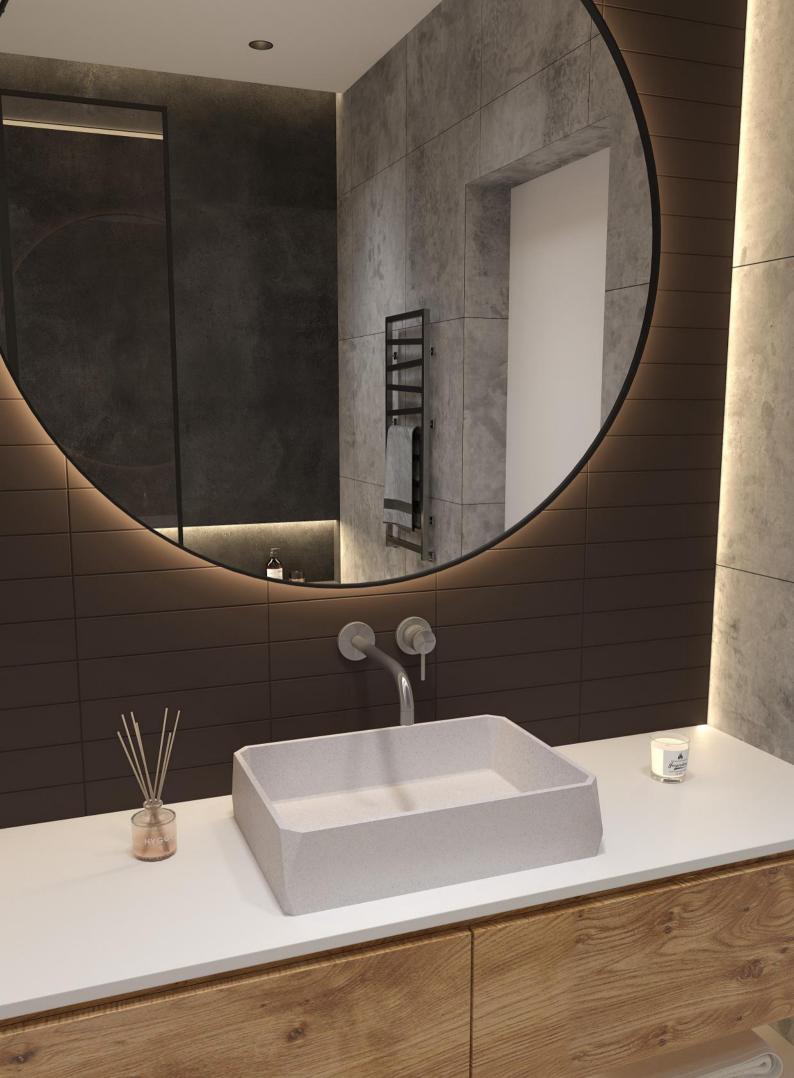

#### Size : 425x100mm

SANI Concrete Products

Concrete basin is unique and artistic. Solid and practical;High strength; High toughness; No ash on the surface; The surface is glossy; Long term soaking in water will not penetrate or crack , and it's easy to take care of.

Concrete has a unique appearance and endless creative possibilities, which can shape soft and beautiful curves and warm and soothing colors. It gives people a natural appearance and feeling, and can be well integrated with other design styles.

Based on the properties of concrete, its combination with the proportion of small grains of sand and gravel not only ensures the excellent characteristicsof concrete furniture, but also increases the differnt surface texture and texture, presenting a more diverse style.