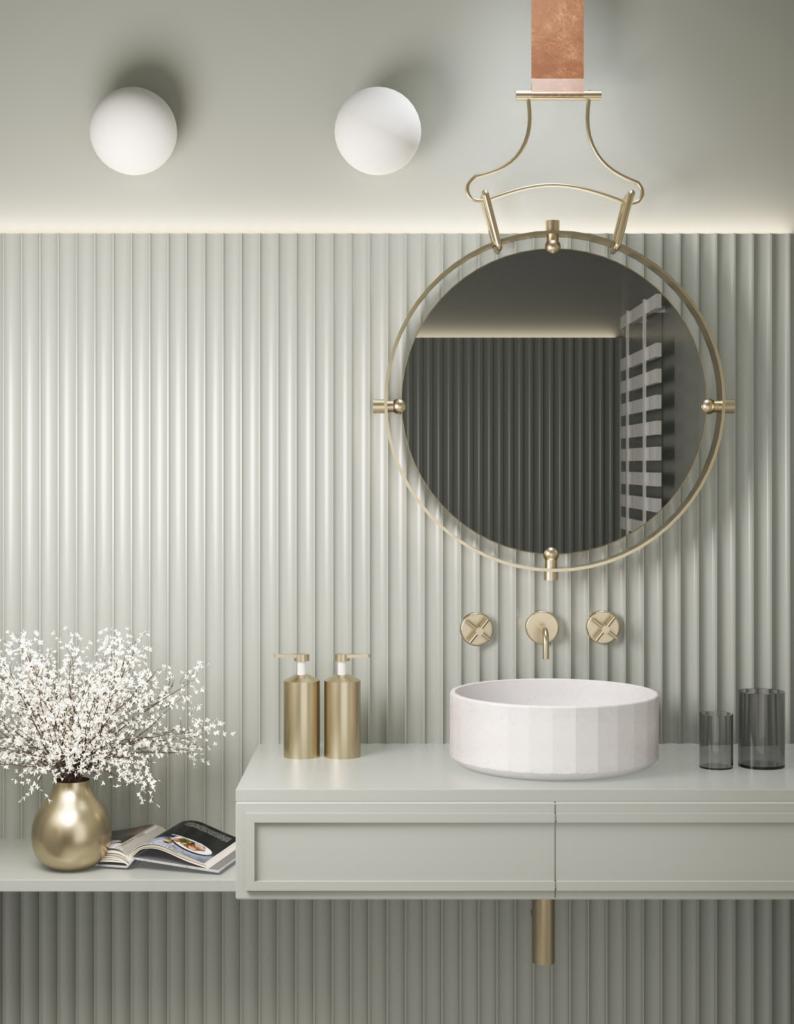

#### Size : 425x100mm

SANI Concrete Products

Concrete basin is unique and artistic. Solid and practical;High strength; High toughness; No ash on the surface; The surface is glossy; Long term soaking in water will not penetrate or crack , and it's easy to take care of.

Concrete has a unique appearance and endless creative possibilities, which can shape soft and beautiful curves and warm and soothing colors. It gives people a natural appearance and feeling, and can be well integrated with other design styles.

Based on the properties of concrete, its combination with the proportion of small grains of sand and gravel not only ensures the excellent characteristicsof concrete furniture, but also increases the differnt surface texture and texture, presenting a more diverse style.