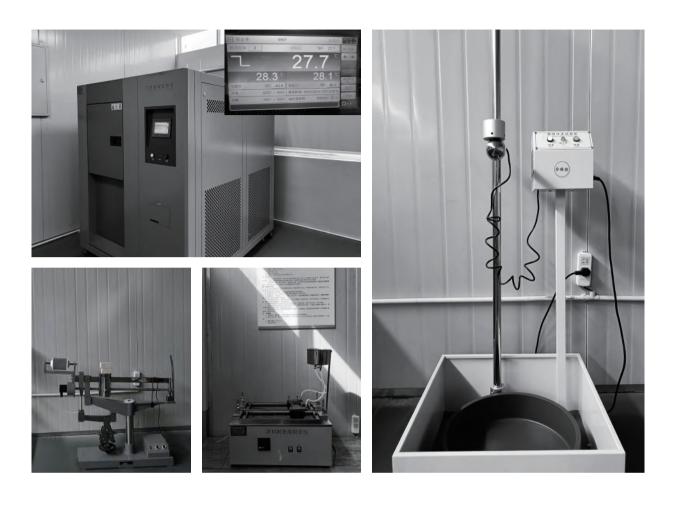

## Concrete Product

2023



## Process Equipment





### **Production Process**















# Color is the most difficult to control in all processes

Each piece is unique and will feature light air bubbles and subtle color diference, such is the nature of the material.

When it comes to color, concrete gives you the ultimate freedom and flexibility because it can be cast in just about any color imaginable.

Keep updating the colors...

## STANDARD COLORS



BE Black Earth



BA Blue Ashes



MB Mottled Bluish Grey



TB Grey Brown



Matte White



Taupe Clay



CC Cold Concretre Grey



LC Light Cyan Gray



GW Gray White



YD Grit Yellow



**CD** Gritty White



BD Sesame Dark Brown



WB Orange Cyan Terrazzo

## **BASIN DRAINER**



UW1001-BA Size:62\*62\*210mm



UW1001-BE Size:62\*62\*210mm



UW1001-CC Size:62\*62\*210mm



U