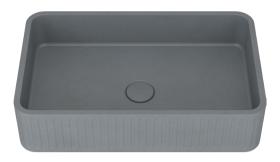

grade is not conspicuous, and it is suitable for a variety of matching styles.

SUF-1026CD

SUF-1026BA

Size:534x390x167mm

SUF-1038CC

SUF-1038LC

Size: 400x120mm

SUF-1039BA

SUF-1039MB

Size:520x320x120mm

SUF-1040CC

SUF-1040GW

Size:400x400x120mm

SUF-1041GW

SUF-1041TC

Size: 382x127mm