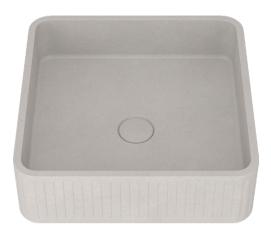

1000.00 974.00 Ø45.00 Ø70.00

\_\_\_\_\_\_ 120.00

SUF-1013BA

SUF-1013CC

Size:400x417x303mm

SUF-1018LC

**SUF-1018BD** 

SUF-1018TC