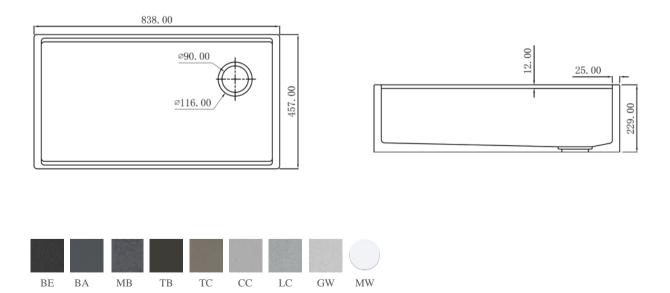

## Size: 1045x675mm

SUF-8001BE

SUF-8001TC

Size:762x457x254mm

SUF-8008CC

SUF-8008LC

Size:838x457x254mm

SUF-8009LC

SUF-8009TB

Size:762x457x229mm

SUF-8010BA

SUF-8010TB

Size:838x457x229mm

Kitchen Sinks