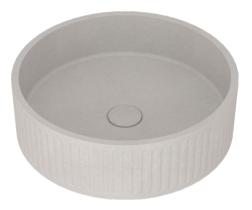

1000.00 974.00 Ø45.00 Ø70.00

\_\_\_\_\_\_ 120.00

SUF-1013BA

SUF-1013CC

Size:400x417x303mm

SUF-1018LC

**SUF-1018BD** 

SUF-1018TC