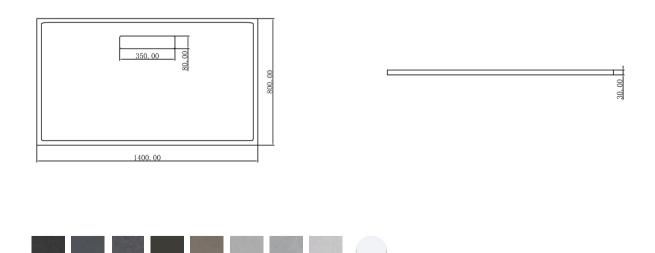

Shower Trays

SUF-5015BE

SUF-5015TC

Size:800x800x30mm

UF-5016BA

UF-5016LC

UF-5016TC

UF-5016BE

Size:1400x800x30mm

BE

BA

MB

ΤB

TC

CC

GW

MW

LC

Soaking Bathtubs