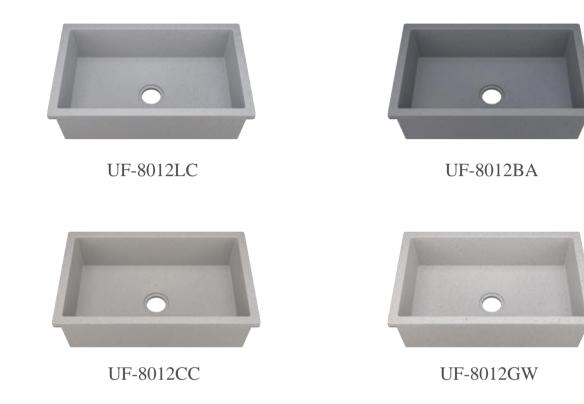

## UF-8011

UF-8011BA

UF-8011LC

UF-8011TC

UF-8011BE

### Size:802x552x230mm

Size:802x497x230mm

Kitchen Sinks