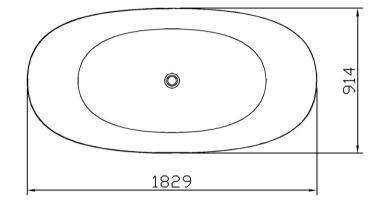

## UF-6001

UF-6001BA

UF-6001BE

Size:1370x720x728mm

UF-6002TB

UF-6002TC

Size:1487x750x580mm

UF-7001BA

Size:1000x700x580mm

UF-7002GW

UF-7002CC