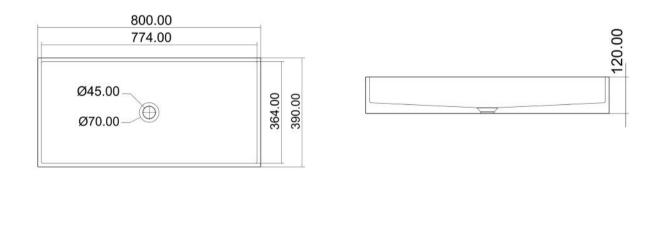

#### Size:600x390x120mm

SUF-1011BA

BA dark gray blue background is covered with irregular texture with lighter color, which adds a little liveliness to the calm tone.

Size:800x390 x120mm