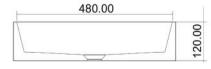

#### Size:500x350x120mm

BE Black Earth

Concrete is one of the oldest, most powerful and durable materials in human history. The potential for change and design is almost unlimited. It can create various textures and shapes, which is very artistic.