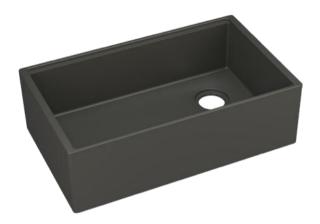

SUF-8009TB

Size:762x457x229mm

SUF-8010BA

SUF-8010TB

Size:838x457x229mm

Kitchen Sinks