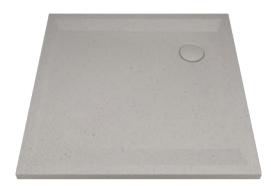

#### SUF-5001CC

Size:1520x810x102mm

SUF-5011BE

SUF-5011TC

Size:800x800x35mm

SUF-5012CC

SUF-5012GW

Size:900x900x35mm