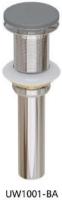

## **BASIN DRAINER**

UW1001-BA Size:62\*62\*210mm

UW1001-BE Size:62\*62\*210mm

UW1001-CC Size:62\*62\*210mm

UW1001-GW Size:62\*62\*210mm

UW1001-LC Size:62\*62\*210mm

UW1001-TC Size:62\*62\*210mm

UW1001-CD Size:62\*62\*210mm