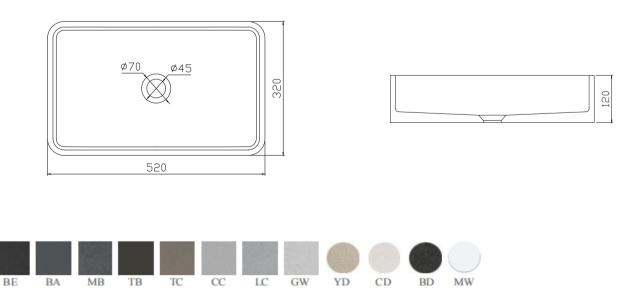

grade is not conspicuous, and it is suitable for a variety of matching styles.

SUF-1026CD

SUF-1026BA

Size:534x390x167mm

SUF-1038CC

SUF-1038LC

Size: 400x120mm

SUF-1039BA

SUF-1039MB

Size:520x320x120mm

SUF-1040CC

SUF-1040GW

Size:400x400x120mm

SUF-1041GW

SUF-1041TC

Size: 382x127mm

## STANDARD COLORS

BE Black Earth

BA Blue Ashes

MB Mottled Bluish Grey

TB Grey Brown

Matte White

Taupe Clay

CC Cold Concretre Grey

LC Light Cyan Gray

GW Gray White

YD Grit Yellow

**CD** Gritty White

BD Sesame Dark Brown

WB Orange Cyan Terrazzo