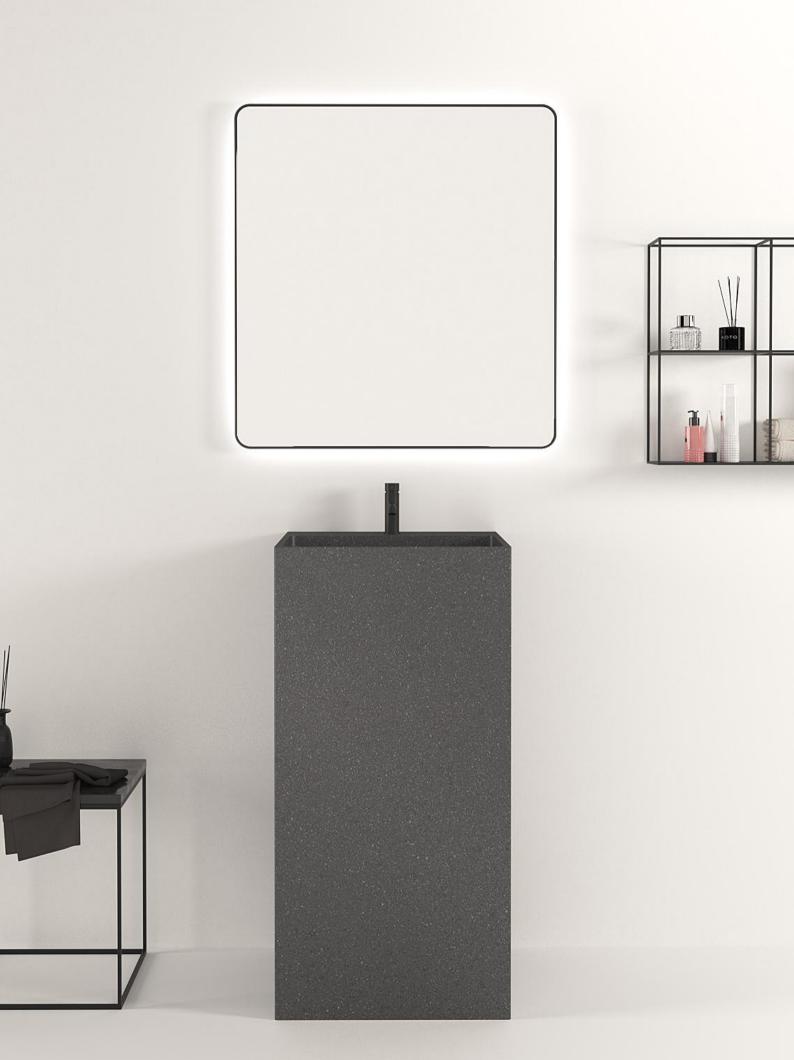

## **BASIN DRAINER**

UW1001-BA Size:62\*62\*210mm

UW1001-BE Size:62\*62\*210mm

UW1001-CC Size:62\*62\*210mm

UW1001-GW Size:62\*62\*210mm

UW1001-LC Size:62\*62\*210mm

UW1001-TC Size:62\*62\*210mm

UW1001-CD Size:62\*62\*210mm

UW1001-YD Size:62\*62\*210mm

Size:62\*62\*210mm