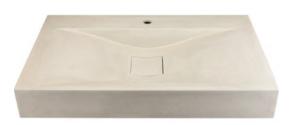

#### Size:500x350x120mm

BE Black Earth

Concrete is one of the oldest, most powerful and durable materials in human history. The potential for change and design is almost unlimited. It can create various textures and shapes, which is very artistic.

The BE overall presents a natural uneven surface texture, dark gray tone, versatile and grounded.