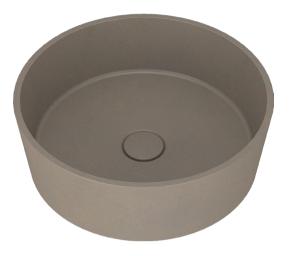

#### Size:565x370x120mm

SUF-1022GW

SUF-1023TC

Ø440.00

SUF-1024CD

SUF-1024YD

Size:600x350x120mm

Size: 390x120mm

SUF-1039MB

Size:520x320x120mm

SUF-1040CC

SUF-1040GW

Size:400x400x120mm

SUF-1041GW

SUF-1041TC

Size: 382x127mm