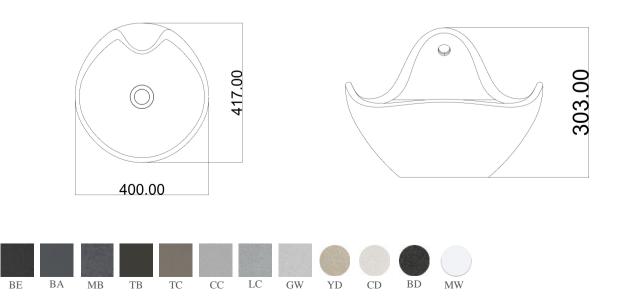

1000.00 974.00 Ø45.00 Ø70.00

\_\_\_\_\_\_ 120.00

SUF-1013BA

SUF-1013CC

Size:400x417x303mm

SUF-1018LC

**SUF-1018BD** 

SUF-1018TC