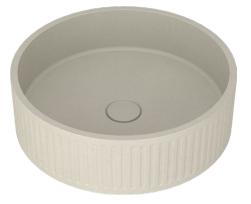

1000.00 974.00 Ø45.00 Ø70.00

\_\_\_\_\_\_ 120.00

SUF-1013BA

SUF-1013CC

Size:400x417x303mm

SUF-1018LC

**SUF-1018BD** 

SUF-1018TC