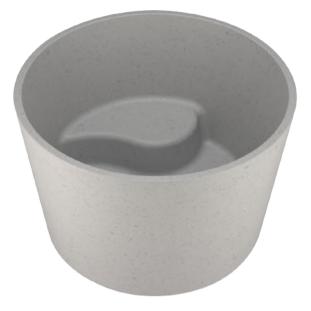

#### Size : 425x100mm

SANI Concrete Products

Concrete basin is unique and artistic. Solid and practical;High strength; High toughness; No ash on the surface; The surface is glossy; Long term soaking in water will not penetrate or crack , and it's easy to take care of.