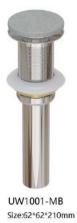

## **BASIN DRAINER**

UW1001-BA Size:62\*62\*210mm

UW1001-BE Size:62\*62\*210mm

UW1001-CC Size:62\*62\*210mm

UW1001-GW Size:62\*62\*210mm

UW1001-LC Size:62\*62\*210mm

UW1001-TC Size:62\*62\*210mm

UW1001-CD Size:62\*62\*210mm