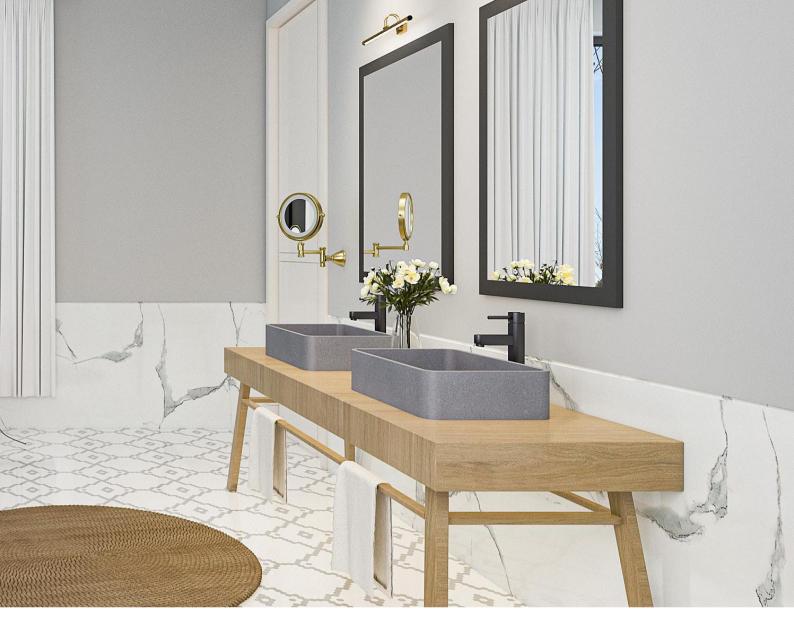

MB is decorated with dark grey surface and dark texture, which is calm but not too monotonous, presenting a simple and delicate style.

SUF-1005BA

SUF-1005CD

Size:600x280x120mm

SUF-1006TC

P

R

SUF-1007GW