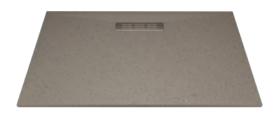

Shower Trays

SUF-5015BE

SUF-5015TC

Size:800x800x30mm

UF-5016BA

UF-5016LC

UF-5016TC

UF-5016BE

Size:1400x800x30mm

BE

BA

MB

ΤB

TC

CC

GW