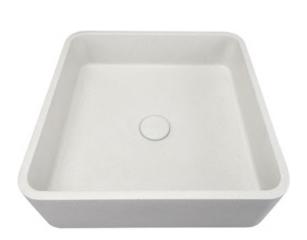

layers and design sense in the combination and collocation of furniture.



1000.00 974.00 Ø45.00 Ø70.00

\_\_\_\_\_\_ 120.00







SUF-1013BA



SUF-1013CC



Size:400x417x303mm









SUF-1018LC



**SUF-1018BD** 



SUF-1018TC



SUF-1018WB

#### Size:600x280x120 mm



120.00



WB Orange Cyan Terrazzo

With the rise of the retro trend and the development of technology, terrazzo has become a symbol of a new style. Terrazzo has a retro and industrial beauty. It is also wear-resista nt, integrated and applicable. It is dust-free, clea n and bright.

WB terrazzo is decorated with irregular orange and cyan gray color blocks, with dot texture as the background color. It has a random aesthetic feeling, fresh and fashionable.











SUF-1019BA

SUF-1019YD

Size:400x280x120mm















SUF-1020CD

SUF-1020YD

Size:390x390x120mm







#### SUF-1021CD



SUF-1021GW



Concrete has a unique processing technology to create a variety of surface textures, emphasizing the combination of natural and organic, which can create soft and beautiful curves and warm and soothing colors. It has a unique style and great appeal.

GW uses light grey dot texture to embellish the gray background, which is simple without losing details and suitable for various styles.

#### Size:565x370x120mm















SUF-1022GW

















SUF-1023TC

Ø440.00













SUF-1024CD

SUF-1024YD

Size:600x350x120mm







Size: 390x120mm

grade is not conspicuous, and it is suitable for a variety of matching styles.











SUF-1026CD

SUF-1026BA

Size:534x390x167mm













SUF-1038CC