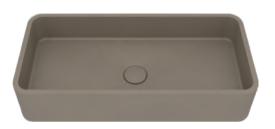

MB is decorated with dark grey surface and dark texture, which is calm but not too monotonous, presenting a simple and delicate style.

SUF-1005BA

SUF-1005CD

Size:600x280x120mm

SUF-1006TC

P

R

SUF-1007GW

#### Size:600x280x120 mm

120.00

WB Orange Cyan Terrazzo

With the rise of the retro trend and the development of technology, terrazzo has become a symbol of a new style. Terrazzo has a retro and industrial beauty. It is also wear-resista nt, integrated and applicable. It is dust-free, clea n and bright.