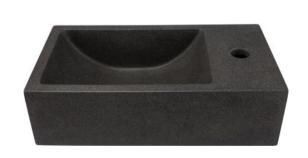

#### Size : 425x100mm

SANI Concrete Products

Concrete basin is unique and artistic. Solid and practical;High strength; High toughness; No ash on the surface; The surface is glossy; Long term soaking in water will not penetrate or crack , and it's easy to take care of.

Concrete has a unique appearance and endless creative possibilities, which can shape soft and beautiful curves and warm and soothing colors. It gives people a natural appearance and feeling, and can be well integrated with other design styles.

Based on the properties of concrete, its combination with the proportion of small grains of sand and gravel not only ensures the excellent characteristicsof concrete furniture, but also increases the differnt surface texture and texture, presenting a more diverse style.