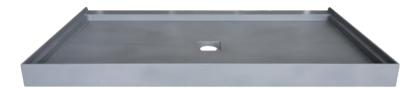

#### SUF-5001CC

Size:1520x810x102mm

SUF-5011BE

SUF-5011TC

Size:800x800x35mm

SUF-5012CC

SUF-5012GW

Size:900x900x35mm

Shower Trays

SUF-5015BE

SUF-5015TC

Size:800x800x30mm

UF-5016BA

UF-5016LC

UF-5016TC

UF-5016BE