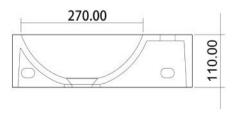

7mm











SUF-1043BE

SUF-1043GW

Size:381x381x127mm





Cabinet Basins





SUF-2002CD



SUF-2002BA



SUF-2002BD



SUF-2002YD

Size:800x480x110mm









#### SUF-2003CD

# Size:610x457x148mm













SUF-2004BD

Size:1420x460x200mm









SANI Concrete Products

The concrete furniture has a unique style and a sense of art. Solid and practical; High strength; High toughness; No ash on the surface; The surface is glossy; Long term soaking in water will not penetrate or crack, and it is easy to take care of.

SUF-2005CD

## Size:916x573x176mm











SUF-2006BE

SUF-2006TC

Size: 400x140mm









Size: 450x830mm

7 R











## Size:450x450x900mm















SUF-4001BD

Size:750x390x120mm







### Size:400x220x110mm



SUF-4002LC







## Size:400x220x110mm







SUF-4003BD













#### SUF-5001BA



#### SUF-5001CC

Size:1520x810x102mm











SUF-5011BE

SUF-5011TC

Size:800x800x35mm









SUF-5012CC

SUF-5012GW

Size:900x900x35mm





Shower Trays







SUF-5015BE

SUF-5015TC

Size:800x800x30mm





UF-5016BA



UF-5016LC



UF-5016TC



UF-5016BE

Size:1400x800x30mm

BE

BA

MB

ΤB

TC

CC



GW

MW

LC















Soaking Bathtubs

## UF-6001





UF-6001BA

UF-6001BE

Size:1370x720x728mm







UF-6002TB

UF-6002TC

Size:1487x750x580mm







UF-7001BA



Size:1000x700x580mm







UF-7002GW

UF-7002CC

## Size: 1045x675mm











SUF-8001BE

SUF-8001TC

Size:762x457x254mm











SUF-8008CC

SUF-8008LC

Size:838x457x254mm













SUF-8009LC

SUF-8009TB

Size:762x457x229mm













SUF-8010BA

SUF-8010TB

Siz