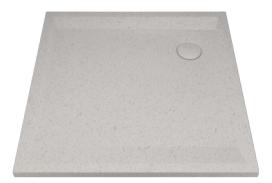

#### SUF-5001CC

Size:1520x810x102mm

SUF-5011BE

SUF-5011TC

Size:800x800x35mm

SUF-5012CC

SUF-5012GW

Size:900x900x35mm

Shower Trays

SUF-5015BE

SUF-5015TC

Size:800x800x30mm

UF-5016BA

UF-5016LC

UF-5016TC

UF-5016BE