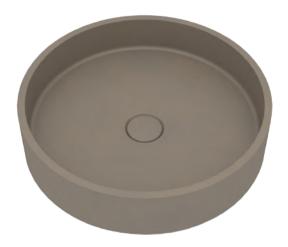

he nature of the material.

When it comes to color, concrete gives you the ultimate freedom and flexibility because it can be cast in just about any color imaginable.

Keep updating the colors...

## STANDARD COLORS



BE Black Earth



BA Blue Ashes



MB Mottled Bluish Grey



TB Grey Brown



Matte White



Taupe Clay



CC Cold Concretre Grey



LC Light Cyan Gray



GW Gray White



YD Grit Yellow



**CD** Gritty White



BD Sesame Dark Brown



WB Orange Cyan Terrazzo

## **BASIN DRAINER**



UW1001-BA Size:62\*62\*210mm



UW1001-BE Size:62\*62\*210mm



UW1001-CC Size:62\*62\*210mm



UW1001-GW Size:62\*62\*210mm



UW1001-LC Size:62\*62\*210mm



UW1001-TC Size:62\*62\*210mm



UW1001-CD Size:62\*62\*210mm



UW1001-YD Size:62\*62\*210mm



Size:62\*62\*210mm

### CONTENT









**SUF-1001BE** 

#### SUF-1001TC

#### Size : 425x100mm



SANI Concrete Products

Concrete basin is unique and artistic. Solid and practical;High strength; High toughness; No ash on the surface; The surface is glossy; Long term soaking in water will not penetrate or crack , and it's easy to take care of.

Concrete has a unique appearance and endless creative possibilities, which can shape soft and beautiful curves and warm and soothing colors. It gives people a natural appearance and feeling, and can be well integrated with other design styles.











Based on the properties of concrete, its combination with the proportion of small grains of sand and gravel not only ensures the excellent characteristicsof concrete furniture, but also increases the differnt surface texture and textur