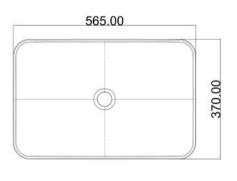

#### Size:565x370x120mm

SUF-1022GW

SUF-1023TC

Ø440.00

SUF-1024CD

SUF-1024YD

Size:600x350x120mm

Size: 390x120mm