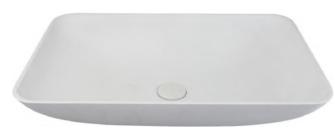

cation of furniture.



1000.00 974.00 Ø45.00 Ø70.00

\_\_\_\_\_\_ 120.00







SUF-1013BA



SUF-1013CC



Size:400x417x303mm









SUF-1018LC



**SUF-1018BD** 



SUF-1018TC



SUF-1018WB

#### Size:600x280x120 mm



120.00



WB Orange Cyan Terrazzo

With the rise of the retro trend and the development of technology, terrazzo has become a symbol of a new style. Terrazzo has a retro and industrial beauty. It is also wear-resista nt, integrated and applicable. It is dust-free, clea n and bright.

WB terrazzo is decorated with irregular orange and cyan gray color blocks, with dot texture as the background color. It has a random aesthetic feeling, fresh and fashionable.











SUF-1019BA

SUF-1019YD

Size:400x280x120mm















SUF-1020CD

SUF-1020YD

Size:390x390x120mm







#### SUF-1021CD



SUF-1021GW



Concrete has a unique processing technology to create a variety of surface textures, emphasizing the combination of natural and organic, which can create soft and beautiful curves and warm and soothing colors. It has a unique style and great appeal.

GW uses light grey dot texture to embellish the gray background, which is simple without losing details and suitable for various styles.

#### Size:565x370x120mm















SUF-1022GW

















SUF-1023TC

Ø440.00













SUF-1024CD

SUF-1024YD

Size:600x350x120mm







Size: 390x120mm

grade is not conspicuous, and it is suitable for a variety of matching styles.











SUF-1026CD

SUF-1026BA

Size:534x390x167mm













SUF-1038CC

SUF-1038LC

Size: 400x120mm













SUF-1039BA