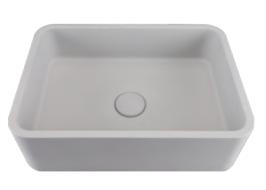

MB is decorated with dark grey surface and dark texture, which is calm but not too monotonous, presenting a simple and delicate style.

SUF-1005BA

SUF-1005CD

Size:600x280x120mm

SUF-1006TC

P

R

SUF-1007GW