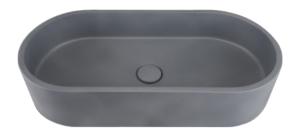

MB is decorated with dark grey surface and dark texture, which is calm but not too monotonous, presenting a simple and delicate style.

SUF-1005BA

SUF-1005CD

Size:600x280x120mm

SUF-1006TC

P

R

SUF-1007GW

#### Size:600x280x120 mm

120.00

WB Orange Cyan Terrazzo

With the rise of the retro trend and the development of technology, terrazzo has become a symbol of a new style. Terrazzo has a retro and industrial beauty. It is also wear-resista nt, integrated and applicable. It is dust-free, clea n and bright.