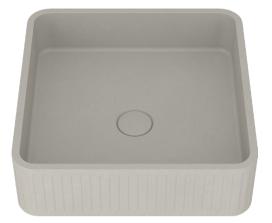

1000.00 974.00 Ø45.00 Ø70.00

\_\_\_\_\_\_ 120.00

SUF-1013BA

SUF-1013CC

Size:400x417x303mm

SUF-1018LC

**SUF-1018BD** 

SUF-1018TC