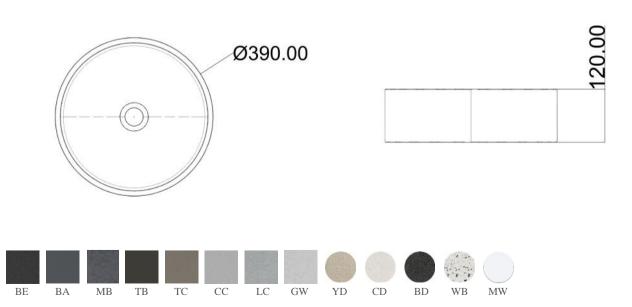

## STANDARD COLORS

BE Black Earth

BA Blue Ashes

MB Mottled Bluish Grey

TB Grey Brown

Matte White

Taupe Clay

CC Cold Concretre Grey

LC Light Cyan Gray

GW Gray White

YD Grit Yellow

**CD** Gritty White

BD Sesame Dark Brown

WB Orange Cyan Terrazzo