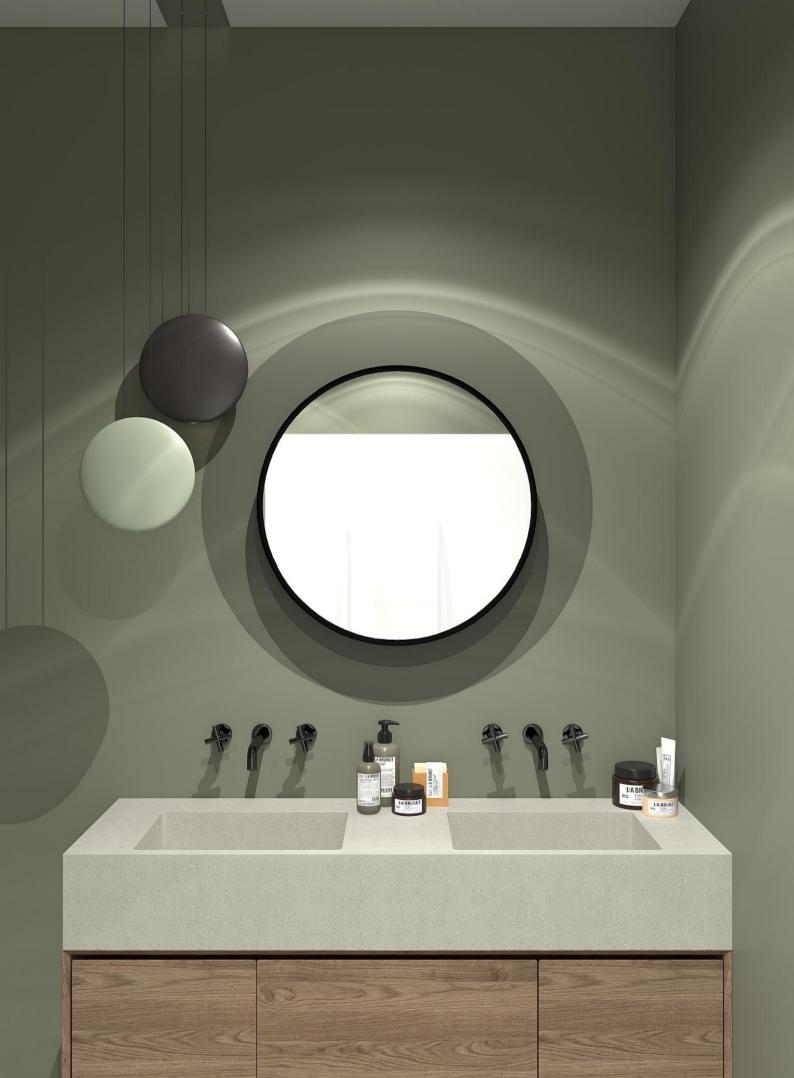

# Size:610x457x148mm

SUF-2004BD

Size:1420x460x200mm

SANI Concrete Products

The concrete furniture has a unique style and a sense of art. Solid and practical; High strength; High toughness; No ash on the surface; The surface is glossy; Long term soaking in water will not penetrate or crack, and it is easy to take care of.