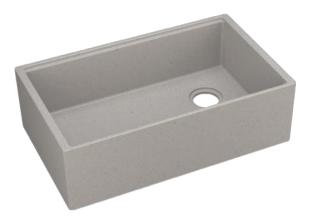

## Size: 1045x675mm

SUF-8001BE

SUF-8001TC

Size:762x457x254mm

SUF-8008CC

SUF-8008LC

Size:838x457x254mm

SUF-8009LC