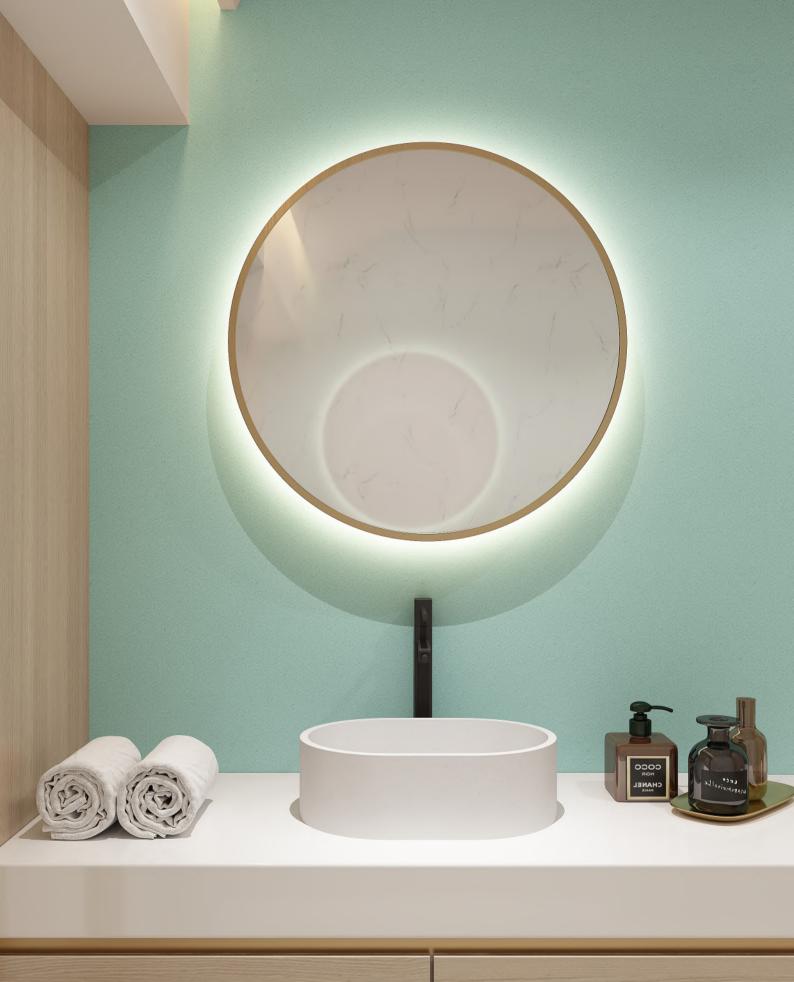

#### Size : 425x100mm

SANI Concrete Products

Concrete basin is unique and artistic. Solid and practical;High strength; High toughness; No ash on the surface; The surface is glossy; Long term soaking in water will not penetrate or crack , and it's easy to take care of.

Concrete has a unique appearance and endless creative possibilities, which can shape soft and beautiful curves and warm and soothing colors. It gives people a natural appearance and feeling, and can be well integrated with other design styles.