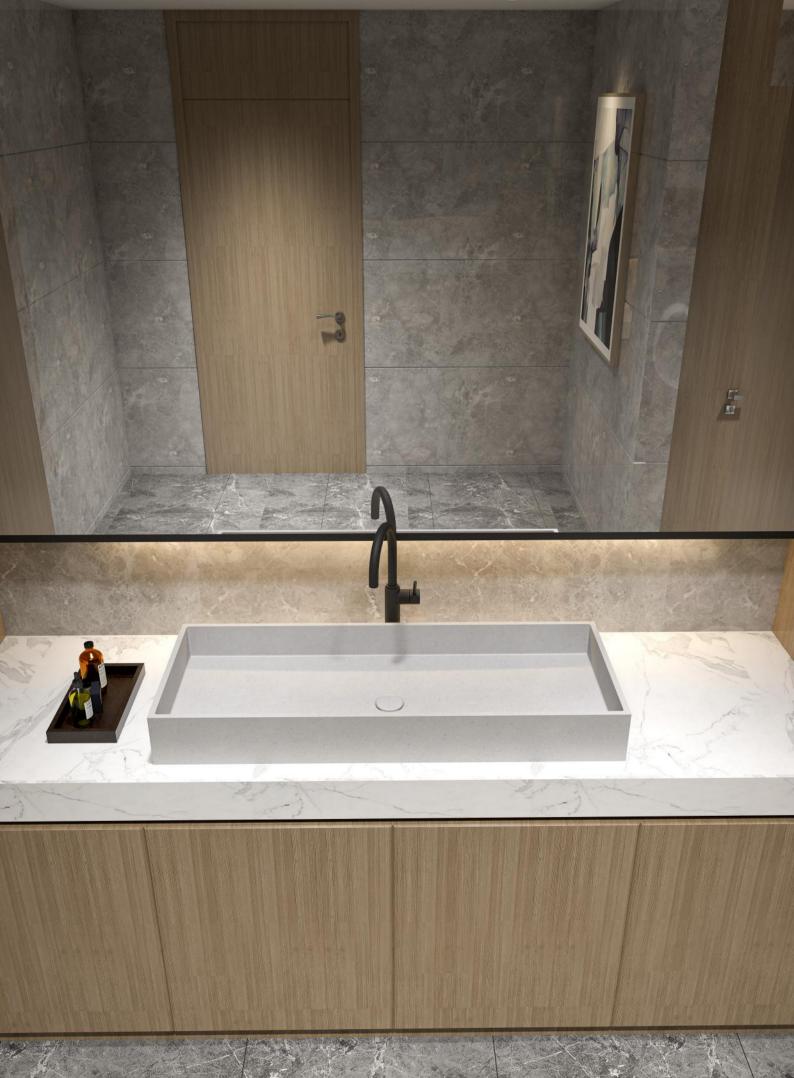

#### Size:600x390x120mm

SUF-1011BA

BA dark gray blue background is covered with irregular texture with lighter color, which adds a little liveliness to the calm tone.

Size:800x390 x120mm