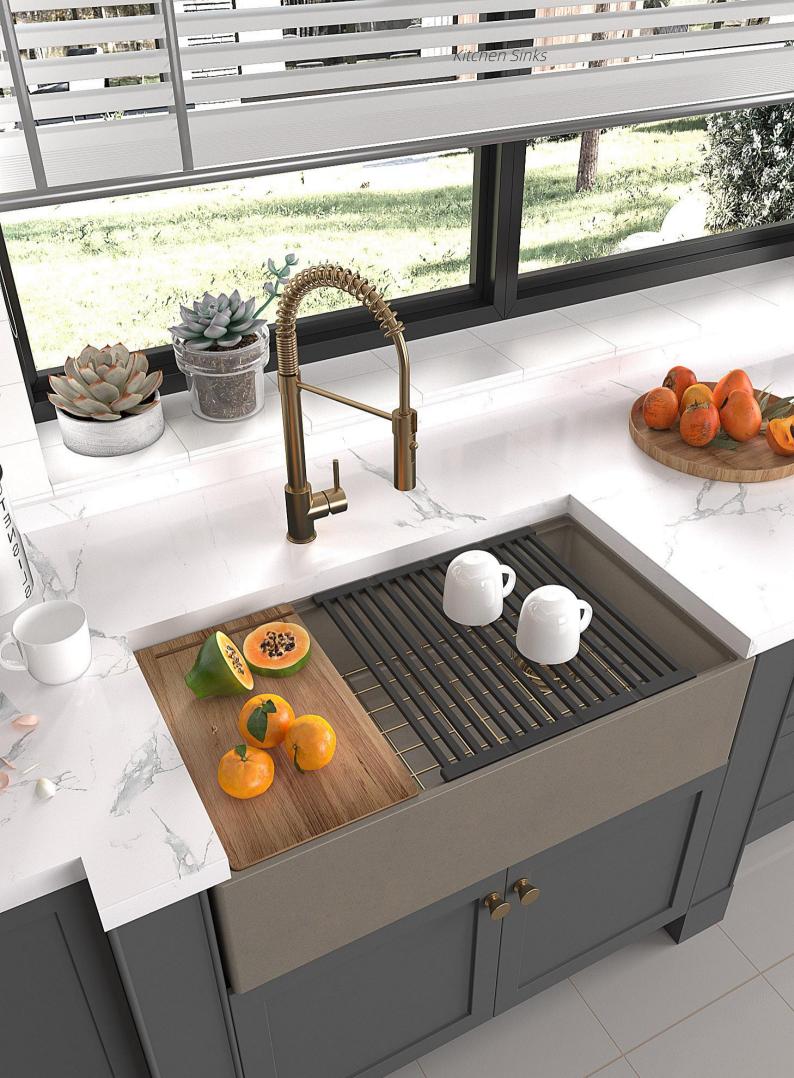

SUF-8009TB

Size:762x457x229mm

SUF-8010BA

SUF-8010TB

Size:838x457x229mm

Kitchen Sinks

## UF-8011

UF-8011BA

UF-8011LC

UF-8011TC

UF-8011BE