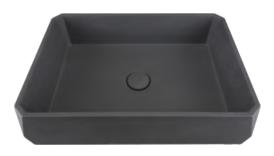

#### Size:500x350x120mm

BE Black Earth

Concrete is one of the oldest, most powerful and durable materials in human history. The potential for change and design is almost unlimited. It can create various textures and shapes, which is very artistic.