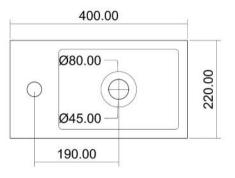

2BE

UF-1042GW

Size:457x330x127mm











SUF-1043BE

SUF-1043GW

Size:381x381x127mm





Cabinet Basins





SUF-2002CD



SUF-2002BA



SUF-2002BD



SUF-2002YD

Size:800x480x110mm









#### SUF-2003CD

# Size:610x457x148mm













SUF-2004BD

Size:1420x460x200mm









SANI Concrete Products

The concrete furniture has a unique style and a sense of art. Solid and practical; High strength; High toughness; No ash on the surface; The surface is glossy; Long term soaking in water will not penetrate or crack, and it is easy to take care of.

SUF-2005CD

## Size:916x573x176mm











SUF-2006BE

SUF-2006TC

Size: 400x140mm









Size: 450x830mm

7 R











## Size:450x450x900mm















SUF-4001BD

Size:750x390x120mm







### Size:400x220x110mm



SUF-4002LC







## Size:400x220x110mm







SUF-4003BD













#### SUF-5001BA



#### SUF-5001CC

Size:1520x810x102mm











SUF-5011BE

SUF-5011TC

Size:800x800x35mm









SUF-5012CC

SUF-5012GW

Size:900x900x35mm





Shower Trays







SUF-5015BE

SUF-5015TC

Size:800x800x30mm





UF-5016BA



UF-5016LC



UF-5016TC



UF-5016BE

Size:1400x800x30mm

BE

BA

MB

ΤB

TC

CC



GW

MW

LC















Soaking Bathtubs

## UF-6001





UF-6001BA

UF-6001BE

Size:1370x720x728mm







UF-6002TB

UF-6002TC

Size:1487x750x580mm







UF-7001BA



Size:1000x700x580mm







UF-7002GW

UF-7002CC

## Size: 1045x675mm











SUF-8001BE

SUF-8001TC

Size:762x457x254mm











SUF-8008CC

SUF-8008LC

Size:838x457x254mm













SUF-8009LC

SUF-8009TB

Size:762x457x229mm