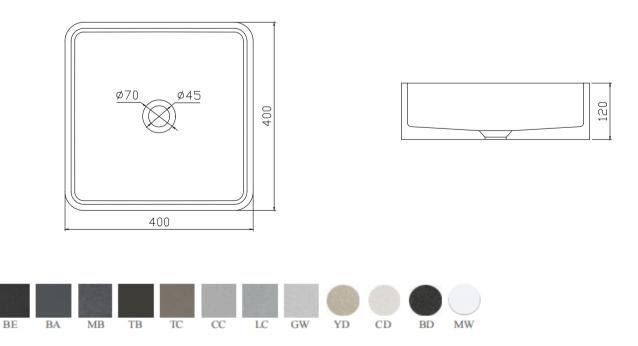

1000.00 974.00 Ø45.00 Ø70.00

\_\_\_\_\_\_ 120.00

SUF-1013BA

SUF-1013CC

Size:400x417x303mm

SUF-1018LC

**SUF-1018BD** 

SUF-1018TC

## STANDARD COLORS

BE Black Earth

BA Blue Ashes

MB Mottled Bluish Grey

TB Grey Brown

Matte White

Taupe Clay

CC Cold Concretre Grey

LC Light Cyan Gray

GW Gray White

YD Grit Yellow

**CD** Gritty White

BD Sesame Dark Brown

WB Orange Cyan Terrazzo