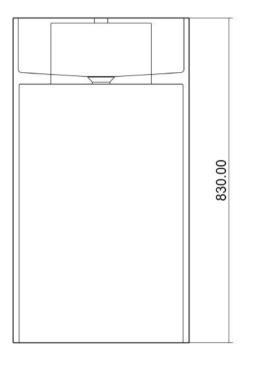

## Size:916x573x176mm

SUF-2006BE

SUF-2006TC

Size: 400x140mm

Size: 450x830mm

7 R