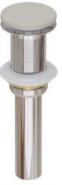

## **BASIN DRAINER**

UW1001-BA Size:62\*62\*210mm

UW1001-BE Size:62\*62\*210mm

UW1001-CC Size:62\*62\*210mm

UW1001-GW Size:62\*62\*210mm

UW1001-LC Size:62\*62\*210mm

UW1001-TC Size:62\*62\*210mm

UW1001-CD Size:62\*62\*210mm