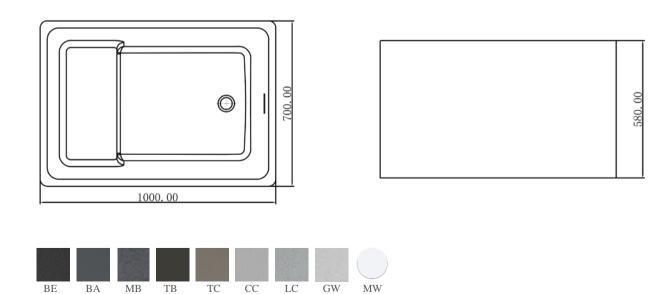

e:916x573x176mm











SUF-2006BE

SUF-2006TC

Size: 400x140mm









Size: 450x830mm

7 R











## Size:450x450x900mm















SUF-4001BD

Size:750x390x120mm







### Size:400x220x110mm



SUF-4002LC







## Size:400x220x110mm







SUF-4003BD













#### SUF-5001BA



#### SUF-5001CC

Size:1520x810x102mm











SUF-5011BE

SUF-5011TC

Size:800x800x35mm









SUF-5012CC

SUF-5012GW

Size:900x900x35mm





Shower Trays







SUF-5015BE

SUF-5015TC

Size:800x800x30mm





UF-5016BA



UF-5016LC



UF-5016TC



UF-5016BE

Size:1400x800x30mm

BE

BA

MB

ΤB

TC

CC



GW

MW

LC















Soaking Bathtubs

## UF-6001





UF-6001BA

UF-6001BE

Size:1370x720x728mm







UF-6002TB

UF-6002TC

Size:1487x750x580mm







UF-7001BA



Size:1000x700x580mm







UF-7002GW

UF-7002CC

## Size: 1045x675mm











SUF-8001BE

SUF-8001TC

Size:762x457x254mm











SUF-8008CC

SUF-8008LC

Size:838x457x254mm













SUF-8009LC

SUF-8009TB

Size:762x457x229mm













SUF-8010BA

SUF-8010TB

Size:838x457x229mm



Kitchen Sinks

## UF-8011



UF-8011BA



UF-8011LC



UF-8011TC



UF-8011BE

### Size:802x552x230mm





Size:802x497x230mm



Kitchen Sinks

## UF-8014



UF-8014BE

UF-8014TC

220.00

Size:760x490x220mm





UF-8015LC



UF-8015BA



UF-8015CC



UF-8015GW

Size:720x460x220mm





# E-mail : info@legenddistributioncr.com Head Office Tel : +506-8417-7117