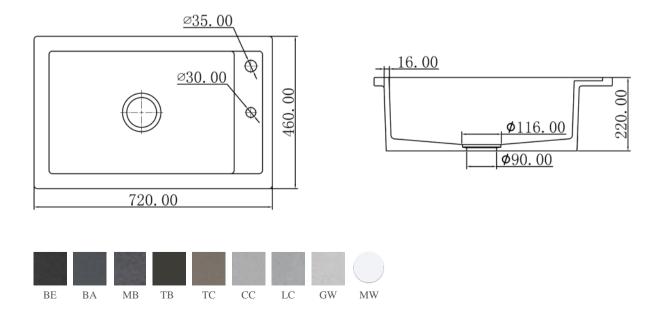

-5016BE

Size:1400x800x30mm

BE

BA

MB

ΤB

TC

CC



GW

MW

LC















Soaking Bathtubs

## UF-6001





UF-6001BA

UF-6001BE

Size:1370x720x728mm







UF-6002TB

UF-6002TC

Size:1487x750x580mm







UF-7001BA



Size:1000x700x580mm







UF-7002GW

UF-7002CC

## Size: 1045x675mm











SUF-8001BE

SUF-8001TC

Size:762x457x254mm











SUF-8008CC

SUF-8008LC

Size:838x457x254mm













SUF-8009LC

SUF-8009TB

Size:762x457x229mm













SUF-8010BA

SUF-8010TB

Size:838x457x229mm



Kitchen Sinks

## UF-8011



UF-8011BA



UF-8011LC



UF-8011TC



UF-8011BE

### Size:802x552x230mm





Size:802x497x230mm



Kitchen Sinks

## UF-8014



UF-8014BE

UF-8014TC

220.00

Size:760x490x220mm





UF-8015LC



UF-8015BA



UF-8015CC



UF-8015GW

Size:720x460x220mm





# E-mail : info@legenddistributioncr.com Head Office Tel : +506-8417-7117