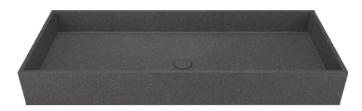

#### Size : 425x100mm

SANI Concrete Products

Concrete basin is unique and artistic. Solid and practical;High strength; High toughness; No ash on the surface; The surface is glossy; Long term soaking in water will not penetrate or crack , and it's easy to take care of.