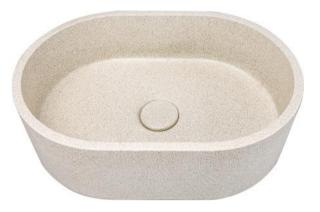

#### Size : 425x100mm

SANI Concrete Products

Concrete basin is unique and artistic. Solid and practical;High strength; High toughness; No ash on the surface; The surface is glossy; Long term soaking in water will not penetrate or crack , and it's easy to take care of.

Concrete has a unique appearance and endless creative possibilities, which can shape soft and beautiful curves and warm and soothing colors. It gives people a natural appearance and feeling, and can be well integrated with other design styles.