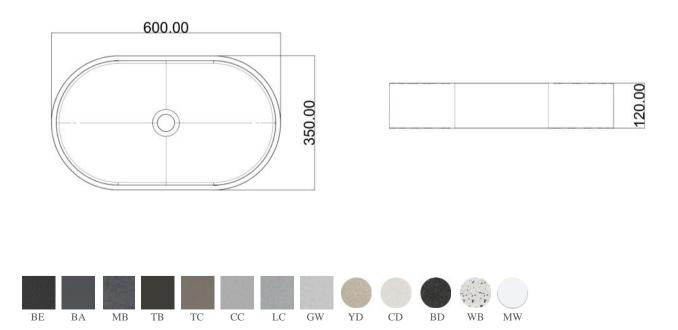

## STANDARD COLORS

BE Black Earth

BA Blue Ashes

MB Mottled Bluish Grey

TB Grey Brown

Matte White

Taupe Clay

CC Cold Concretre Grey

LC Light Cyan Gray

GW Gray White

YD Grit Yellow

**CD** Gritty White

BD Sesame Dark Brown

WB Orange Cyan Terrazzo