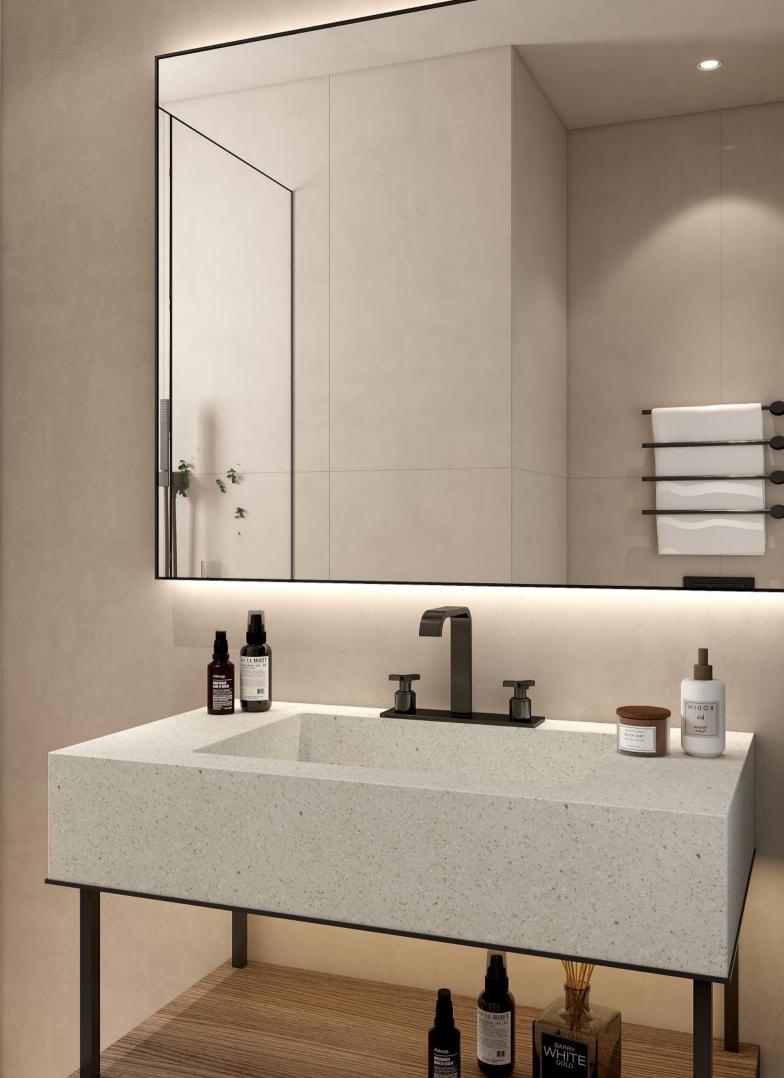

# Size:610x457x148mm

SUF-2004BD

Size:1420x460x200mm

SANI Concrete Products

The concrete furniture has a unique style and a sense of art. Solid and practical; High strength; High toughness; No ash on the surface; The surface is glossy; Long term soaking in water will not penetrate or crack, and it is easy to take care of.