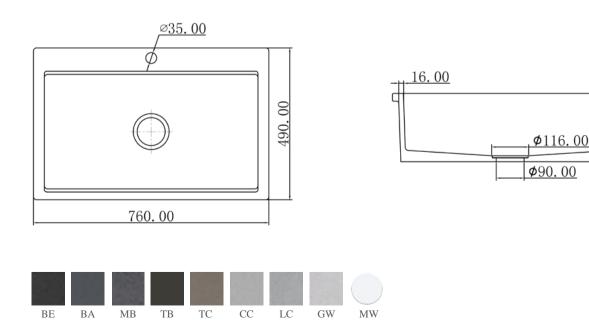

## UF-8014

UF-8014BE

UF-8014TC

220.00

Size:760x490x220mm

UF-8015LC

UF-8015BA

UF-8015CC