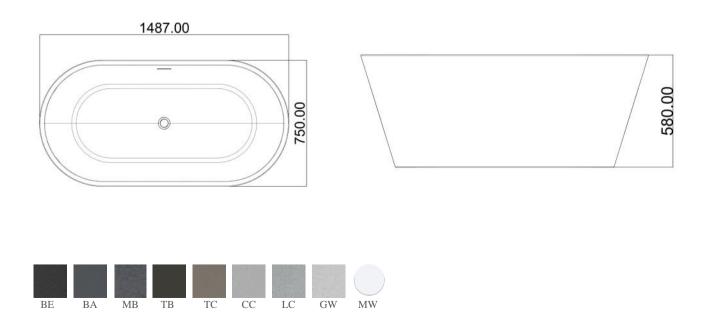

## UF-6001

UF-6001BA

UF-6001BE

Size:1370x720x728mm

UF-6002TB

UF-6002TC

Size:1487x750x580mm

UF-7001BA

## STANDARD COLORS

BE Black Earth

BA Blue Ashes

MB Mottled Bluish Grey

TB Grey Brown

Matte White

Taupe Clay

CC Cold Concretre Grey

LC Light Cyan Gray

GW Gray White

YD Grit Yellow

**CD** Gritty White

BD Sesame Dark Brown

WB Orange Cyan Terrazzo