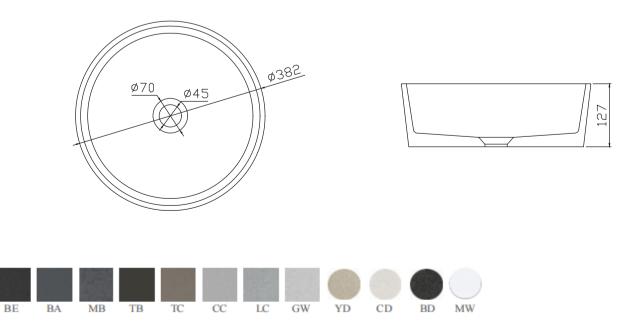

SUF-1039MB

Size:520x320x120mm

SUF-1040CC

SUF-1040GW

Size:400x400x120mm

SUF-1041GW

SUF-1041TC

Size: 382x127mm

## STANDARD COLORS

BE Black Earth

BA Blue Ashes

MB Mottled Bluish Grey

TB Grey Brown

Matte White

Taupe Clay

CC Cold Concretre Grey

LC Light Cyan Gray

GW Gray White

YD Grit Yellow

**CD** Gritty White

BD Sesame Dark Brown

WB Orange Cyan Terrazzo