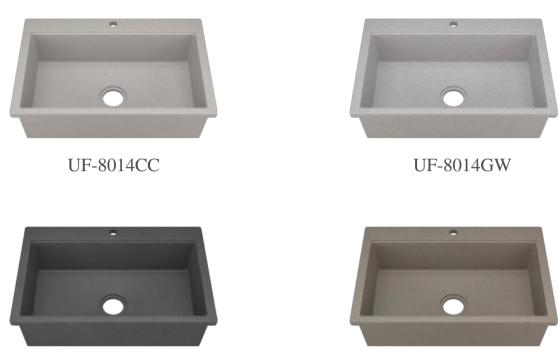

## UF-8014

UF-8014BE

UF-8014TC

220.00

Size:760x490x220mm

UF-8015LC

UF-8015BA

UF-8015CC