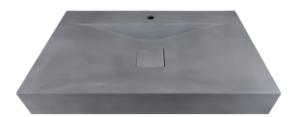

#### MB Mottled Bluish Grey

Concrete basin is unique and artistic. Solid and practical; High strength; High toughness; No ash on the surface; The surface is glossy; Long term soaking in water will not penetrate or crack, and it is easy to take care of.

MB is decorated with dark grey surface and dark texture, which is calm but not too monotonous, presenting a simple and delicate style.

SUF-1005BA

SUF-1005CD

Size:600x280x120mm

SUF-1006TC

P

R

SUF-1007GW