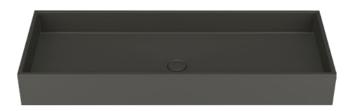

#### Size : 425x100mm

SANI Concrete Products

Concrete basin is unique and artistic. Solid and practical;High strength; High toughness; No ash on the surface; The surface is glossy; Long term soaking in water will not penetrate or crack , and it's easy to take care of.