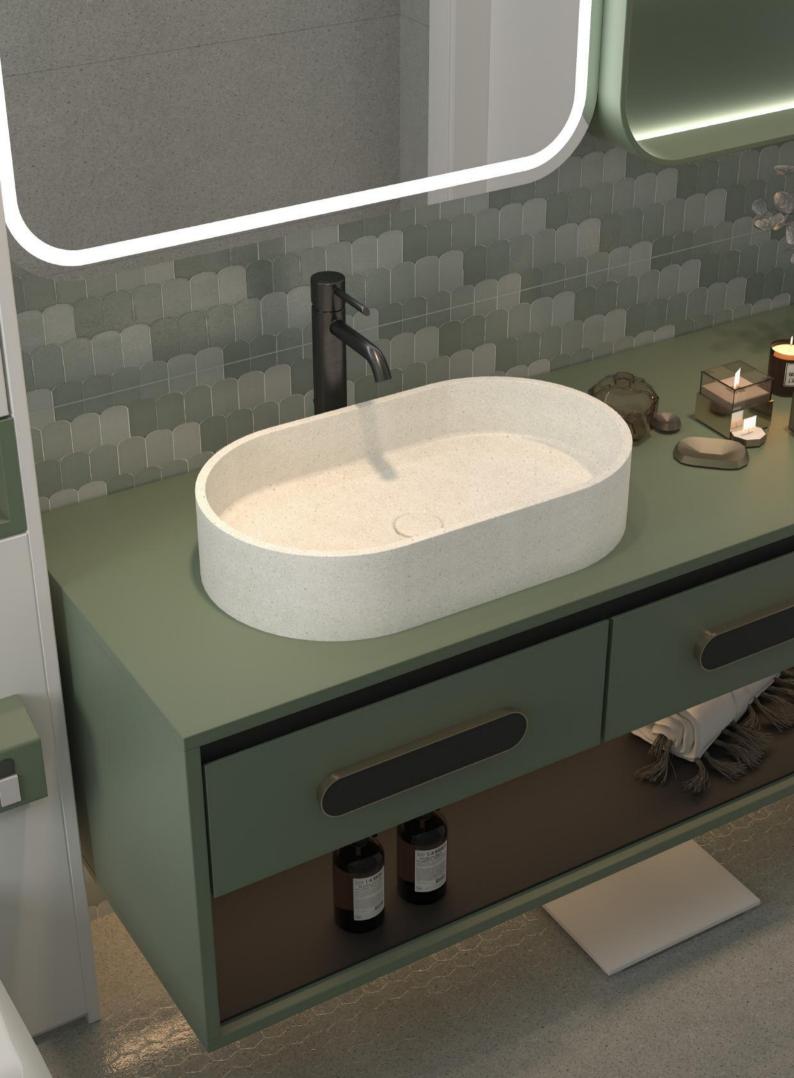

#### Size : 425x100mm

SANI Concrete Products

Concrete basin is unique and artistic. Solid and practical;High strength; High toughness; No ash on the surface; The surface is glossy; Long term soaking in water will not penetrate or crack , and it's easy to take care of.

Concrete has a unique appearance and endless creative possibilities, which can shape soft and beautiful curves and warm and soothing colors. It gives people a natural appearance and feeling, and can be well integrated with other design styles.

Based on the properties of concrete, its combination with the proportion of small grains of sand and gravel not only ensures the excellent characteristicsof concrete furniture, but also increases the differnt surface texture and texture, presenting a more diverse style.