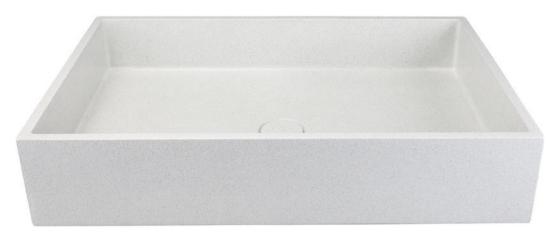

#### Size : 425x100mm

SANI Concrete Products

Concrete basin is unique and artistic. Solid and practical;High strength; High toughness; No ash on the surface; The surface is glossy; Long term soaking in water will not penetrate or crack , and it's easy to take care of.

Concrete has a unique appearance and endless creative possibilities, which can shape soft and beautiful curves and warm and soothing colors. It gives people a natural appearance and feeling, and can be well integrated with other design styles.