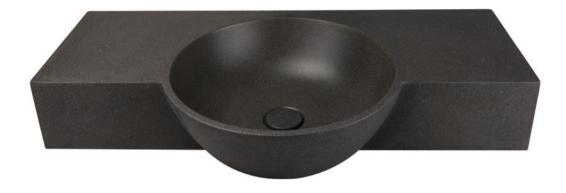

#### MB Mottled Bluish Grey

Concrete basin is unique and artistic. Solid and practical; High strength; High toughness; No ash on the surface; The surface is glossy; Long term soaking in water will not penetrate or crack, and it is easy to take care of.

MB is decorated with dark grey surface and dark texture, which is calm but not too monotonous, presenting a simple and delicate style.

SUF-1005BA

SUF-1005CD

Size:600x280x120mm

SUF-1006TC

P

R

SUF-1007GW