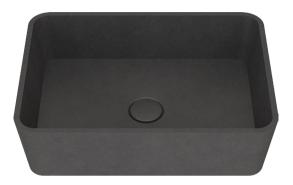

SUF-1042BE

UF-1042GW

Size:457x330x127mm

SUF-1043BE

SUF-1043GW

Size:381x381x127mm

Cabinet Basins

SUF-2002CD