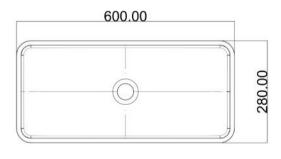

#### Size:600x280x120 mm

120.00

WB Orange Cyan Terrazzo

With the rise of the retro trend and the development of technology, terrazzo has become a symbol of a new style. Terrazzo has a retro and industrial beauty. It is also wear-resista nt, integrated and applicable. It is dust-free, clea n and bright.