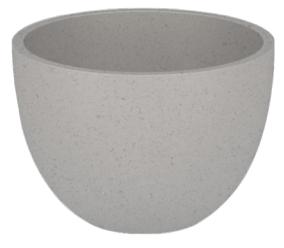

#### Size: 225x155mm

#### MB Mottled Bluish Grey

Concrete basin is unique and artistic. Solid and practical; High strength; High toughness; No ash on the surface; The surface is glossy; Long term soaking in water will not penetrate or crack, and it is easy to take care of.

MB is decorated with dark grey surface and dark texture, which is calm but not too monotonous, presenting a simple and delicate style.

SUF-1005BA

SUF-1005CD

Size:600x280x120mm

SUF-1006TC

P

R

SUF-1007GW