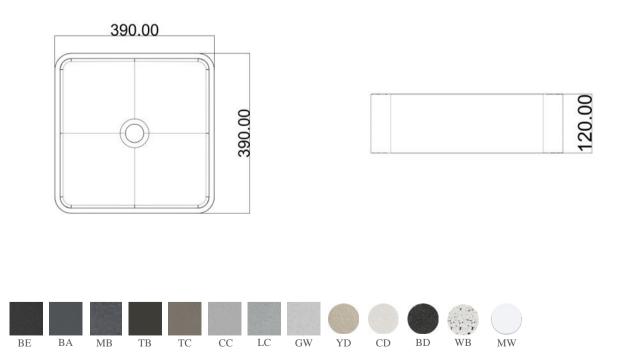

ollocation of furniture.



1000.00 974.00 Ø45.00 Ø70.00

\_\_\_\_\_\_ 120.00







SUF-1013BA



SUF-1013CC



Size:400x417x303mm









SUF-1018LC



**SUF-1018BD** 



SUF-1018TC



SUF-1018WB

#### Size:600x280x120 mm



120.00



WB Orange Cyan Terrazzo

With the rise of the retro trend and the development of technology, terrazzo has become a symbol of a new style. Terrazzo has a retro and industrial beauty. It is also wear-resista nt, integrated and applicable. It is dust-free, clea n and bright.

WB terrazzo is decorated with irregular orange and cyan gray color blocks, with dot texture as the background color. It has a random aesthetic feeling, fresh and fashionable.











SUF-1019BA

SUF-1019YD

Size:400x280x120mm















SUF-1020CD

SUF-1020YD

Size:390x390x120mm







#### SUF-1021CD



SUF-1021GW



Concrete has a unique processing technology to create a variety of surface textures, emphasizing the combination of natural and organic, which can create soft and beautiful curves and warm and soothing colors. It has a unique style and great appeal.

GW uses light grey dot texture to embellish the gray background, which is simple without losing details and suitable for various styles.

#### Size:565x370x120mm















SUF-1022GW

















SUF-1023TC

Ø440.00













SUF-1024CD

SUF-1024YD

Size:600x350x120mm







Size: 390x120mm

grade is not conspicuous, and it is suitable for a variety of matching styles.











SUF-1026CD

SUF-1026BA

Size:534x390x167mm













SUF-1038CC

SUF-1038LC

Size: 400x120mm













SUF-10