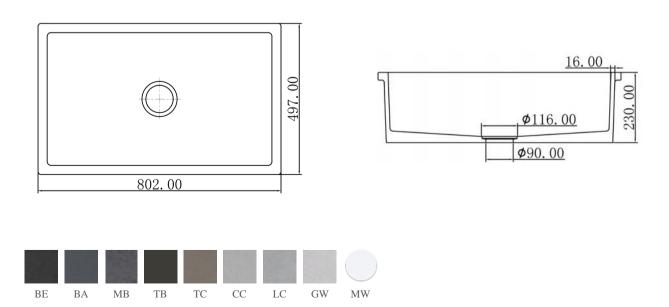

SUF-5012CC

SUF-5012GW

Size:900x900x35mm





Shower Trays







SUF-5015BE

SUF-5015TC

Size:800x800x30mm





UF-5016BA



UF-5016LC



UF-5016TC



UF-5016BE

Size:1400x800x30mm

BE

BA

MB

ΤB

TC

CC



GW

MW

LC















Soaking Bathtubs

## UF-6001





UF-6001BA

UF-6001BE

Size:1370x720x728mm







UF-6002TB

UF-6002TC

Size:1487x750x580mm







UF-7001BA



Size:1000x700x580mm







UF-7002GW

UF-7002CC

## Size: 1045x675mm











SUF-8001BE

SUF-8001TC

Size:762x457x254mm











SUF-8008CC

SUF-8008LC

Size:838x457x254mm













SUF-8009LC

SUF-8009TB

Size:762x457x229mm













SUF-8010BA

SUF-8010TB

Size:838x457x229mm



Kitchen Sinks

## UF-8011



UF-8011BA



UF-8011LC



UF-8011TC



UF-8011BE

### Size:802x552x230mm





Size:802x497x230mm



Kitchen Sinks

## UF-8014



UF-8014BE

UF-8014TC

220.00

Size:760x490x220mm





UF-8015LC



UF-8015BA



UF-8015CC



UF-8015GW

Size:720x460x220mm





# E-mail : info@legenddistributioncr.com Head Office Tel : +506-8417-7117