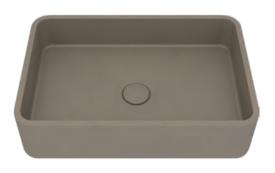

#### Size : 425x100mm

SANI Concrete Products

Concrete basin is unique and artistic. Solid and practical;High strength; High toughness; No ash on the surface; The surface is glossy; Long term soaking in water will not penetrate or crack , and it's easy to take care of.