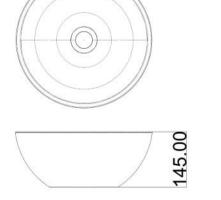

#### Size : 425x100mm

SANI Concrete Products

Concrete basin is unique and artistic. Solid and practical;High strength; High toughness; No ash on the surface; The surface is glossy; Long term soaking in water will not penetrate or crack , and it's easy to take care of.

#### Size: 225x155mm