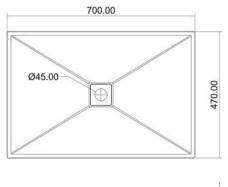

ound color and yellow green irregular dots as the embellishment, presenting a warm and detailed effect.

SUF-1002YD

#### Size: 432x150mm







#### Size:548x348x185mm











SUF-1004CC

SUF-1004MB

#### Size: 225x155mm





#### MB Mottled Bluish Grey

Concrete basin is unique and artistic. Solid and practical; High strength; High toughness; No ash on the surface; The surface is glossy; Long term soaking in water will not penetrate or crack, and it is easy to take care of.

MB is decorated with dark grey surface and dark texture, which is calm but not too monotonous, presenting a simple and delicate style.













SUF-1005BA



SUF-1005CD

Size:600x280x120mm

















SUF-1006TC















P

R

SUF-1007GW













SUF-1008BD

SUF-1008BA

#### Size:700x470x100mm







#### BD Sesame Dark Brown

Based on the properties of concrete, its combination with the proportion of small grains of sand and gravel not only ensures the excellent characteristics of concrete furniture, but also increases the different surface texture and texture, presenting a more diverse style.

BD uses dark coffee as the background color, and black, white and a small amount of red sand and gravel particles as the embellishment. It is solemn but not dull, giving a sense of breath.









SUF-1009CD



SUF-1009YD



SUF-1009BE



SUF-1009GW

#### Size:500x350x120mm







BE Black Earth

Concrete is one of the oldest, most powerful and durable materials in human history. The potential for change and design is almost unlimited. It can create various textures and shapes, which is