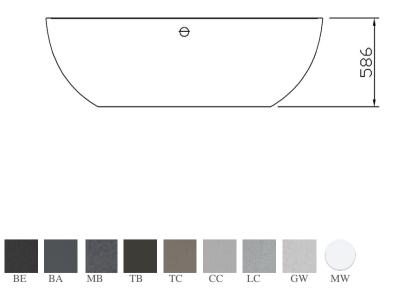

## STANDARD COLORS

BE Black Earth

BA Blue Ashes

MB Mottled Bluish Grey

TB Grey Brown

Matte White

Taupe Clay

CC Cold Concretre Grey

LC Light Cyan Gray

GW Gray White

YD Grit Yellow

**CD** Gritty White

BD Sesame Dark Brown

WB Orange Cyan Terrazzo

Size:1400x800x30mm

BE

BA

MB

ΤB

TC

CC

GW

MW

LC

Soaking Bathtubs