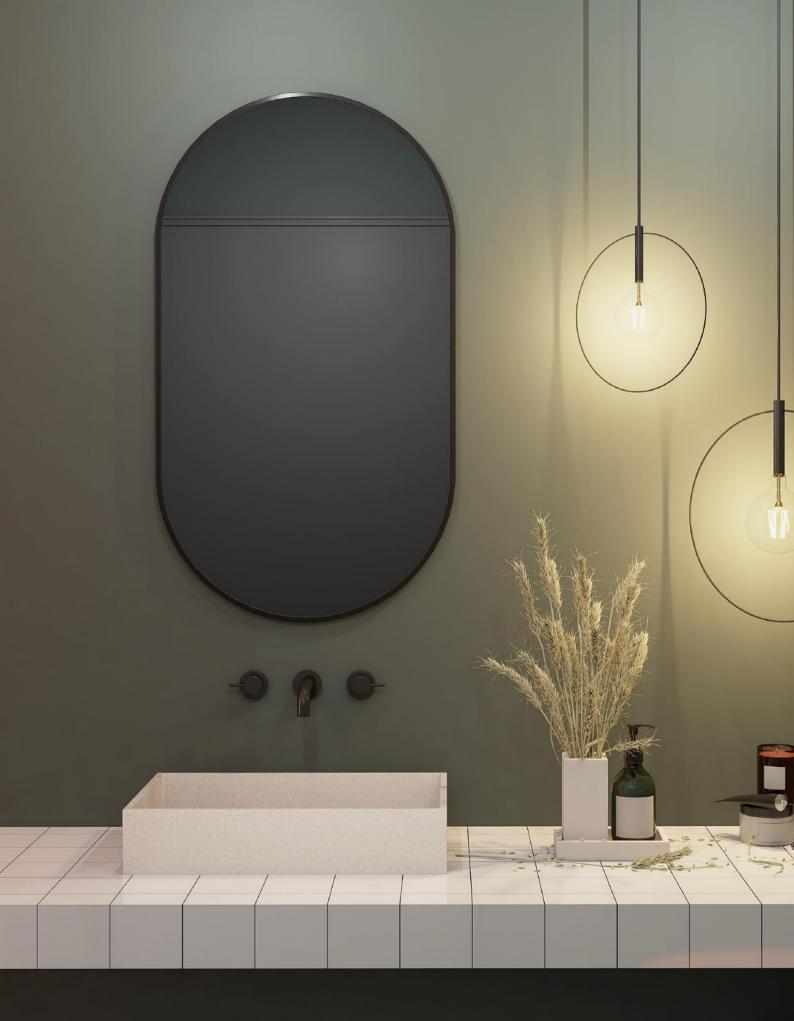

# Color is the most difficult to control in all processes

Each piece is unique and will feature light air bubbles and subtle color diference, such is the nature of the material.

When it comes to color, concrete gives you the ultimate freedom and flexibility because it can be cast in just about any color imaginable.

## STANDARD COLORS

BE Black Earth

BA Blue Ashes

MB Mottled Bluish Grey

TB Grey Brown

Matte White

Taupe Clay

CC Cold Concretre Grey

#### Size : 425x100mm

SANI Concrete Products

Concrete basin is unique and artistic. Solid and practical;High strength; High toughness; No ash on the surface; The surface is glossy; Long term soaking in water will not penetrate or crack , and it's easy to take care of.

Concrete has a unique appearance and endless creative possibilities, which can shape soft and beautiful curves and warm and soothing colors. It gives people a natural appearance and feeling, and can be well integrated with other design styles.