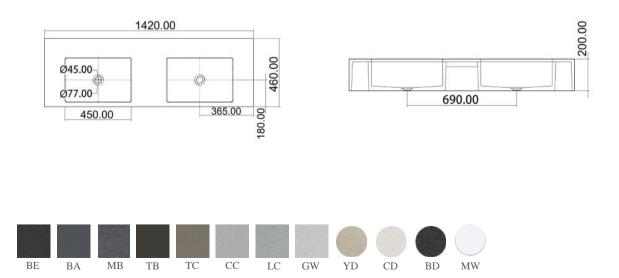

# Size:610x457x148mm

SUF-2004BD

Size:1420x460x200mm

SANI Concrete Products

The concrete furniture has a unique style and a sense of art. Solid and practical; High strength; High toughness; No ash on the surface; The surface is glossy; Long term soaking in water will not penetrate or crack, and it is easy to take care of.