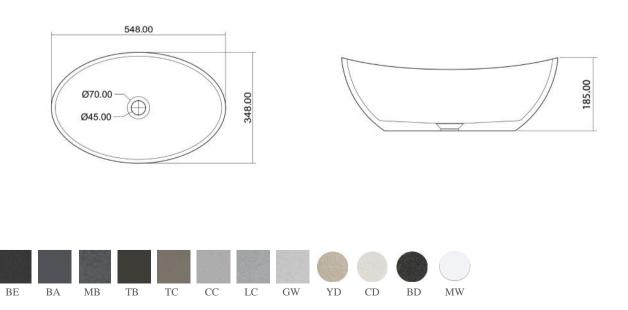

#### Size:548x348x185mm

SUF-1004CC

SUF-1004MB

## STANDARD COLORS

BE Black Earth

BA Blue Ashes

MB Mottled Bluish Grey

TB Grey Brown

Matte White

Taupe Clay

CC Cold Concretre Grey

LC Light Cyan Gray

GW Gray White

YD Grit Yellow

**CD** Gritty White

BD Sesame Dark Brown

WB Orange Cyan Terrazzo