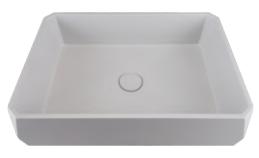

#### Size:500x350x120mm

BE Black Earth

Concrete is one of the oldest, most powerful and durable materials in human history. The potential for change and design is almost unlimited. It can create various textures and shapes, which is very artistic.