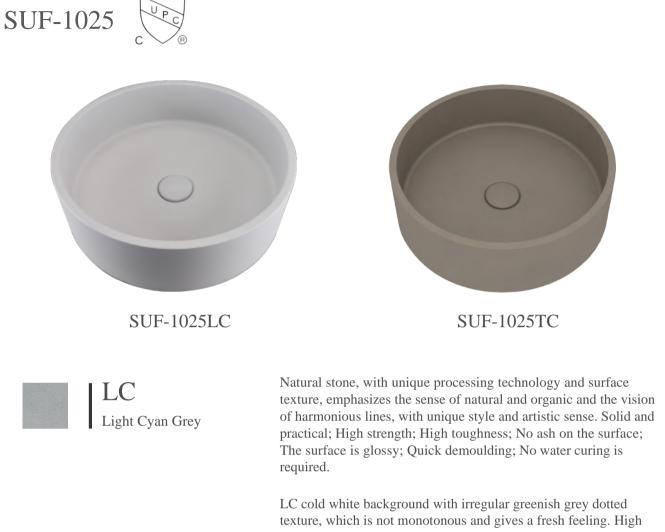

LC Light Cyan Gray

GW Gray White

YD Grit Yellow

**CD** Gritty White

BD Sesame Dark Brown

WB Orange Cyan Terrazzo

1000.00 974.00 Ø45.00 Ø70.00

\_\_\_\_\_\_ 120.00

SUF-1013BA

SUF-1013CC

Size:400x417x303mm

SUF-1018LC

**SUF-1018BD** 

SUF-1018TC