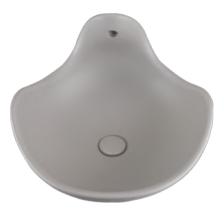

#### Size : 425x100mm

SANI Concrete Products

Concrete basin is unique and artistic. Solid and practical;High strength; High toughness; No ash on the surface; The surface is glossy; Long term soaking in water will not penetrate or crack , and it's easy to take care of.