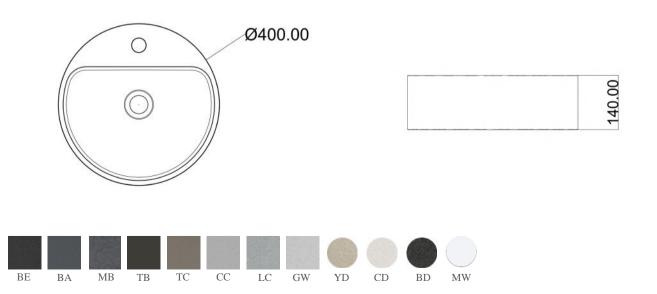

## Size:916x573x176mm

SUF-2006BE

SUF-2006TC

Size: 400x140mm

Size: 450x830mm

7 R

## STANDARD COLORS

BE Black Earth

BA Blue Ashes

MB Mottled Bluish Grey

TB Grey Brown

Matte White

Taupe Clay

CC Cold Concretre Grey

LC Light Cyan Gray

GW Gray White

YD Grit Yellow

**CD** Gritty White

BD Sesame Dark Brown

WB Orange Cyan Terrazzo