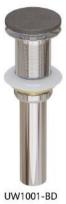

#### BD Sesame Dark Brown

Based on the properties of concrete, its combination with the proportion of small grains of sand and gravel not only ensures the excellent characteristics of concrete furniture, but also increases the different surface texture and texture, presenting a more diverse style.

BD uses dark coffee as the background color, and black, white and a small amount of red sand and gravel particles as the embellishment. It is solemn but not dull, giving a sense of breath.

SUF-1009CD

SUF-1009YD