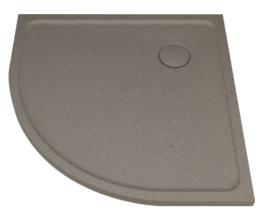

Shower Trays

SUF-5015BE

SUF-5015TC

Size:800x800x30mm

UF-5016BA

UF-5016LC

UF-5016TC

UF-5016BE