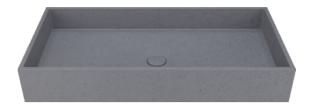

CD uses milky white as the background color, and irregular light green and light gray sand and stone grains as the texture. The fresh and natural features can be applied to various styles of design.

#### Size:600x390x120mm

SUF-1011BA