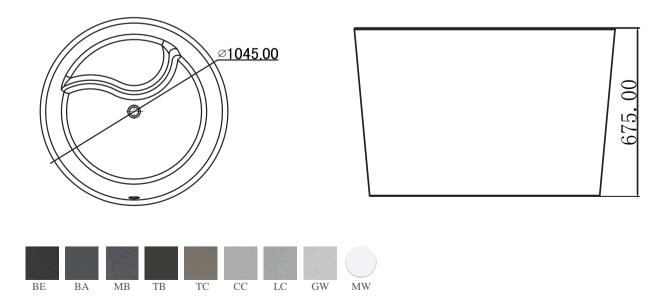

## Size: 1045x675mm

SUF-8001BE

SUF-8001TC

Size:762x457x254mm

SUF-8008CC

SUF-8008LC

Size:838x457x254mm

SUF-8009LC