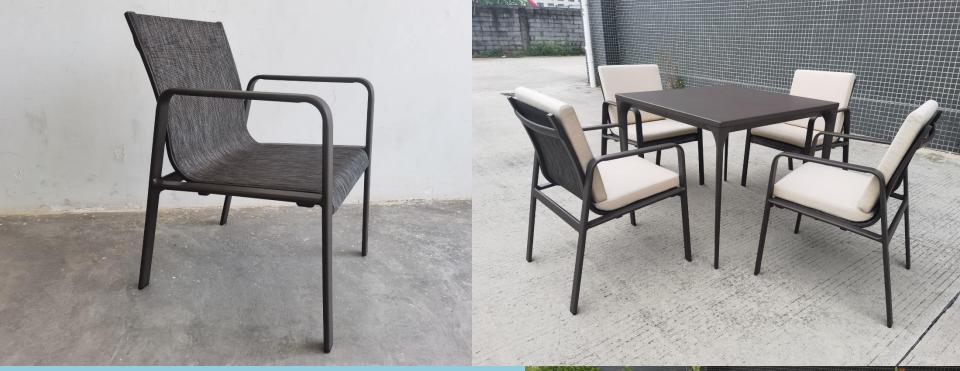

- Stainless steel frame in TIGER® powder coating finish
- All-weather PE round wicker woven seat, backrest & armrests

- 100% aluminum frame in Akzo Nobel® metallic powder coating finish
- Sling mesh on seat & backrest
- Cushions are also available if needed.