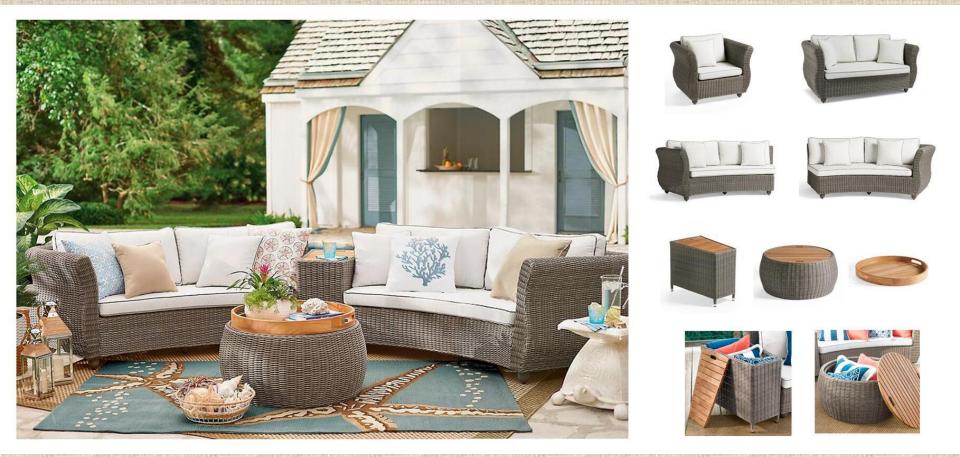

### **SEA SIDE**

- Sofa back is upholstered with stretchy & breathable Textilene mesh.
- Sofa bases are padded with quick dry foam inside and upholstered in Sunbrella® fabric (Midori Stone 145256-0005).
- Triangle coffee table and side table feature with natural marble tops.