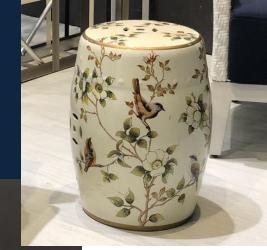

#### ESSEX

- Hand woven with VIRO® (UV 3000hrs) HDPE wicker
- Aluminum sofa base in TIGER® powder coating.
- Porcelain side table with delicate oriental painting creates a mix-and-match look to the set.
- 2-seater sofa is also available in this collection.