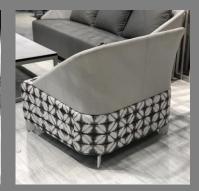

### MONACO

- Hand woven with black & white VIRO® (UV3000hrs) HDPE wicker.
- Coffee table & side table can be used as storage boxes, with removable white tempered glass tops.
- Also available with 3-seater sofa, coffee table, dining table and dining chair.