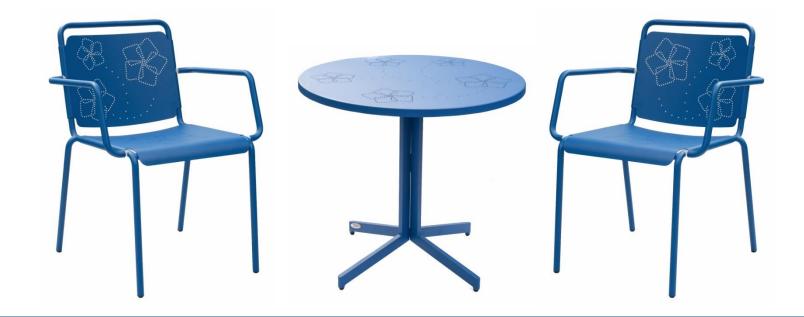

#### ORCHARD

- 100% aluminum table & chair in TIGER® powder coating finish
- Perforated pattern of tropical flowers
- Available with armchair and armless chair
- Foldable table & stackable chair save storing space while not in use