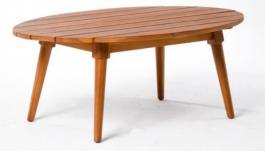

## Jutdoor Living

Legend Distribution Costa Rica info@legenddistributioner.com +506 8417-7117

#### NEW PRODUCIS

Season 2023

#### MALO

- Hand woven with all-weather VIRO® PE wicker (UV3000 hours).
- Sofas features with grade A teak armrests where you can place arm & drinks.
- Coffee table can be used as storage box with removable teak top.







Semi-circular sofa collection woven with semi-round all-weather HDPE wicker



Kind reminder: colorful pillows on above image are not included in the set.









# SUMMER BREEZE

- Ergonomically designed sofa back with beautiful curves.
- Hand woven with outdoor grade 3-layer reinforced polyester rope.
- Grade A solid teak sofa base elevates & enriches the total look of the sofa.
- Crossed aluminum sofa legs in TIGER® Drylac powder coating finish.
- Come with high resiliency SINOMAX® sponge seat cushion, and soft & fluffy back cushions & throw pillows.

#### BUTTERFLY

• This collection is woven with reinforced solid polyester round rope.

afritto -

A Alary Vi

- Sofa frames are built with #304 stainless steel frame.
- Thick & fluffy cushions adds extra comfort.

Coffee table can be used as magazine rack.



11/1





#### BUTTERFLY

- Round dining table made of 100% aluminum in TIGER® Drylac powder coating
- Chair is built on stainless stee