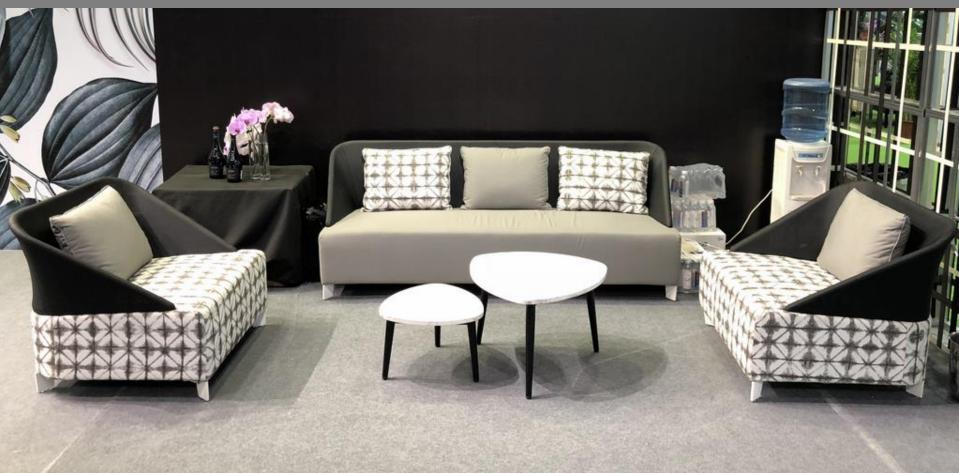

### MONACO

- Hand woven with black & white VIRO® (UV3000hrs) HDPE wicker.
- Coffee table & side table can be used as storage boxes, with removable white tempered glass tops.
- Also available with 3-seater sofa, coffee table, dining table and dining chair.