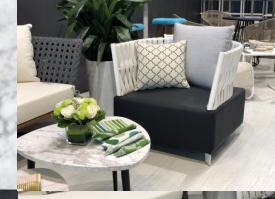

#### RENNES

- Constructed with sturdy **stainless steel frame** with ergonomically designed seat & back
- Powder coated with **TIGER**® Drylac powder coating.
- Hand woven with elastic 3-stranded PVC rope to create a soft and comfortable seat.
- Small side table features with woven magazine pocket.