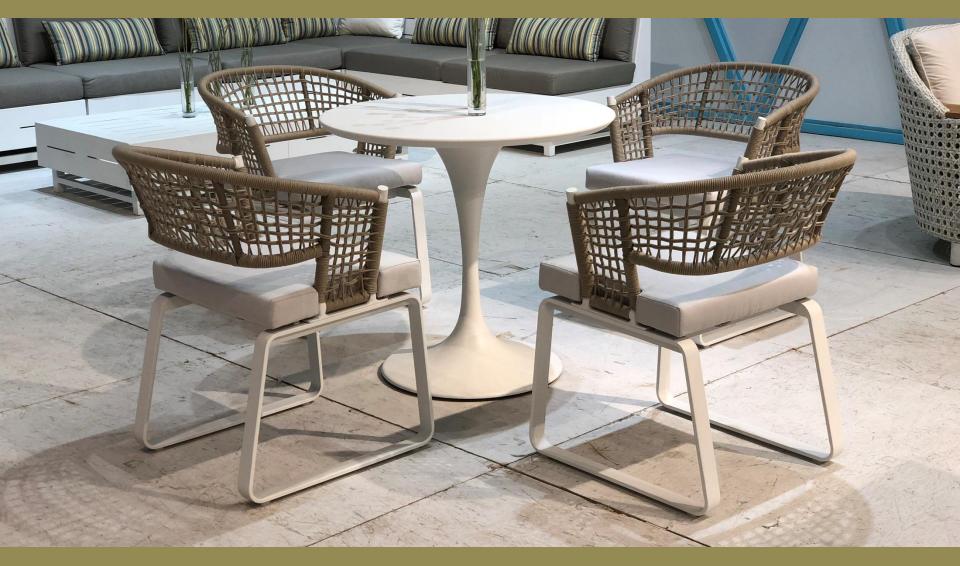

#### BUTTERFLY

- Round dining table made of 100% aluminum in TIGER® Drylac powder coating
- Chair is built on stainless steel frame.
- Streamlined chair back provide a comfortable support to user's back.
- Hand woven with reinforced solid polyester round rope.
- Quick dry foam upholstered seat pad.