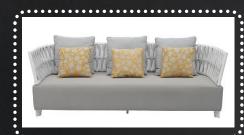

# SUMMER BREEZE

- Ergonomically designed sofa back with beautiful curves.
- Hand woven with outdoor grade 3-layer reinforced polyester rope.
- Grade A solid teak sofa base elevates & enriches the total look of the sofa.
- Crossed aluminum sofa legs in TIGER® Drylac powder coating finish.
- Come with high resiliency SINOMAX® sponge seat cushion, and soft & fluffy back cushions & throw pillows.