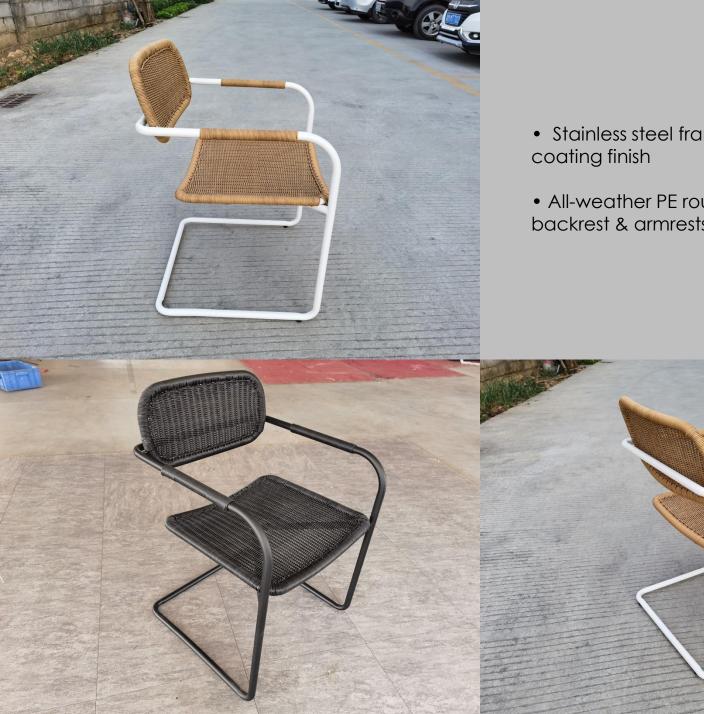

- Stainless steel frame in TIGER® powder coating finish
- All-weather PE round wicker woven seat, backrest & armrests

- 100% aluminum frame in Akzo Nobel® metallic powder coating finish
- Sling mesh on seat & backrest
- Cushions are also available if needed.