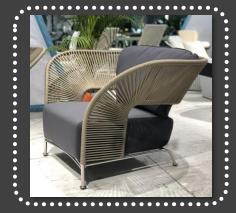

- Teak table top
- Aluminum table base in TIGER® powder coating finish

- Powder coated aluminum frame in TIGER® powder coating finish
- Outdoor-grade reinforced polyester rope woven backrest
- Hand crafted teak seat with round edges and corners.