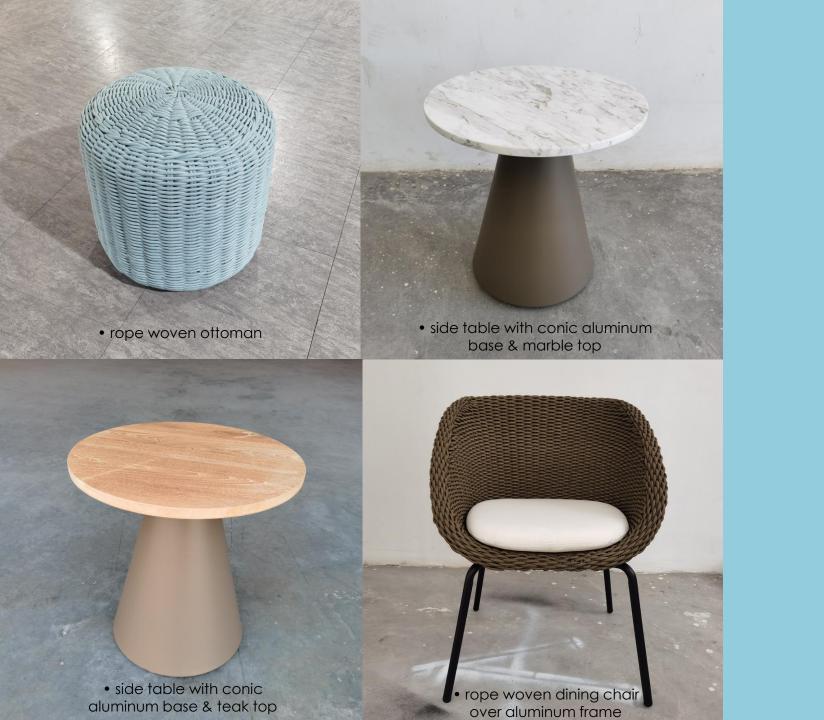

pper



- Teak table top
- Aluminum table base in TIGER® powder coating finish

- Powder coated aluminum frame in TIGER® powder coating finish
- Outdoor-grade reinforced polyester rope woven backrest
- Hand crafted teak seat with round edges and corners.





• Teak chaise lounge and side table in 'crate' style

- Weathered teak finish
- Breathable sling mesh on seat & reclining backrest
- Rollable mattress presents a cozy vibe

• Mattress in 100% solutiondyed blended spun fabric cover with OPTI® outdoorgrade zipper closure





- Stainless steel frame in TIGER® powder coating finish
- All-weather PE round wicker woven seat, backrest & armrests



- 100% aluminum frame in Akzo Nobel® metallic powder coating finish
- Sling mesh on seat & backrest
- Cushions are also available if needed.