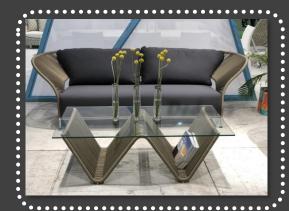

# SUMMER BREEZE

- Ergonomically designed sofa back with beautiful curves.
- Hand woven with outdoor grade 3-layer reinforced polyester rope.
- Grade A solid teak sofa base elevates & enriches the total look of the sofa.
- Crossed aluminum sofa legs in TIGER® Drylac powder coating finish.
- Come with high resiliency SINOMAX® sponge seat cushion, and soft & fluffy back cushions & throw pillows.