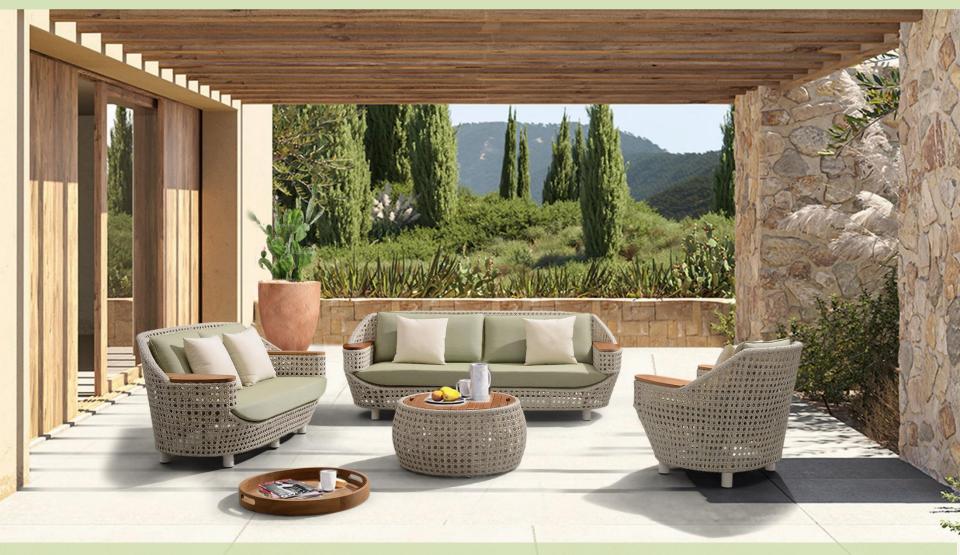

#### MALO

- Hand woven with all-weather VIRO® PE wicker (UV3000 hours).
- Sofas features with grade A teak armrests where you can place arm & drinks.
- Coffee table can be used as storage box with removable teak top.

Semi-circular sofa collection woven with semi-round all-weather HDPE wicker

Kind reminder: colorful pillows on above image are not included in the set.