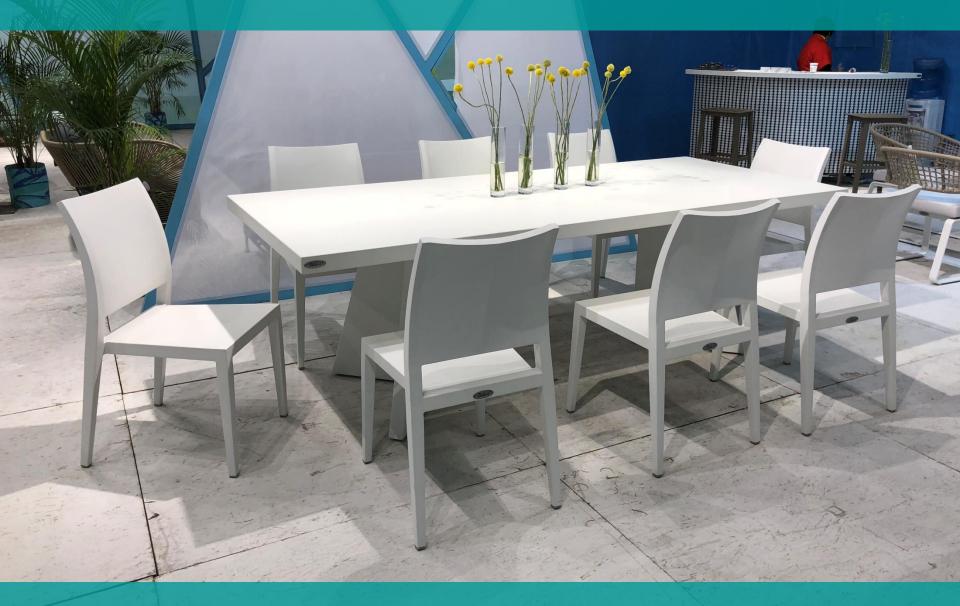

#### LANDSCAPE

Contemporary 8-place dining set designed with flowing lines and constructed with 100% aluminum of continuous and smooth surface.
Fully powder coated with TIGER® outdoor grade powder coating
Durable for both home use and commercial use.