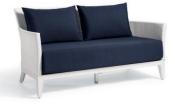

### MONACO

- Hand woven with black & white VIRO® (UV3000hrs) HDPE wicker.
- Coffee table & side table can be used as storage boxes, with removable white tempered glass tops.
- Also available with 3-seater sofa, coffee table, dining table and dining chair.