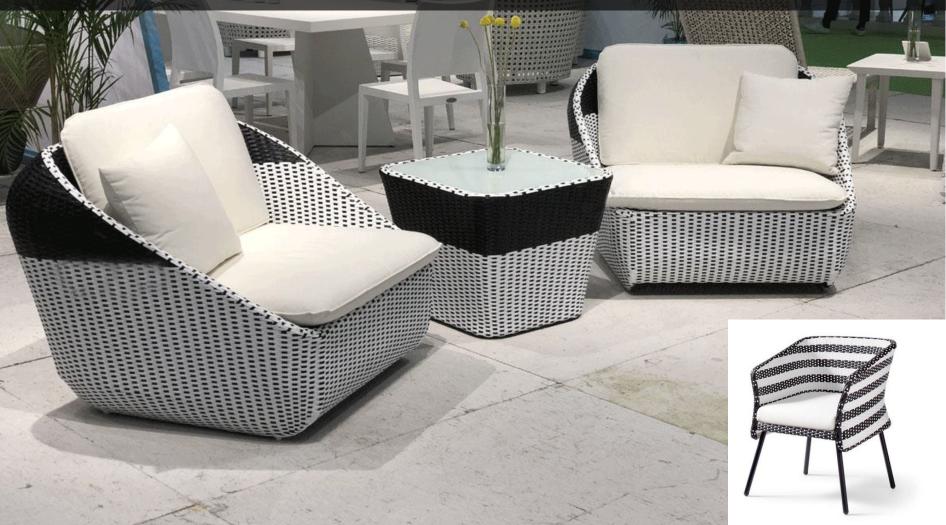

### MONACO

- Hand woven with black & white VIRO® (UV3000hrs) HDPE wicker.
- Coffee table & side table can be used as storage boxes, with removable white tempered glass tops.
- Also available with 3-seater sofa, coffee table, dining table and dining chair.