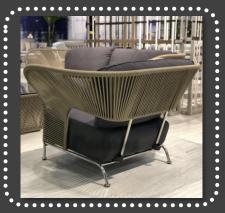

# SUMMER BREEZE

- Ergonomically designed sofa back with beautiful curves.
- Hand woven with outdoor grade 3-layer reinforced polyester rope.
- Grade A solid teak sofa base elevates & enriches the total look of the sofa.
- Crossed aluminum sofa legs in TIGER® Drylac powder coating finish.
- Come with high resiliency SINOMAX® sponge seat cushion, and soft & fluffy back cushions & throw pillows.