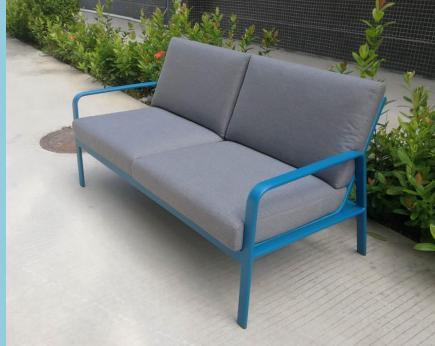

- Steel frame in TIGER® powder coating finish
- Teak decorative armrests
- High resilient & high density foam cushion
- 100% solution-dyed blended spun fabric cover with OPTI® outdoor-grade zipper

- Steel frame in TIGER® powder coating finish
- Teak decorative armrests
- High resilient & high density foam cushion
- 100% solution-dyed blended spun fabric cover with OPTI® outdoor-grade zipper