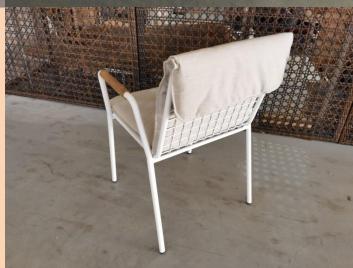

- Steel frame in TIGER® powder coating finish
- Teak decorative armrests
- High resilient & high density foam cushion
- 100% solution-dyed blended spun fabric cover with OPTI® outdoor-grade zipper

- Steel frame in TIGER® powder coating finish
- Teak decorative armrests
- High resilient & high density foam cushion
- 100% solution-dyed blended spun fabric cover with OPTI® outdoor-grade zipper