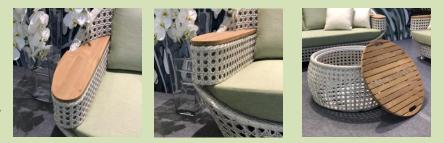

#### MALO

- Hand woven with all-weather VIRO® PE wicker (UV3000 hours).
- Sofas features with grade A teak armrests where you can place arm & drinks.
- Coffee table can be used as storage box with removable teak top.