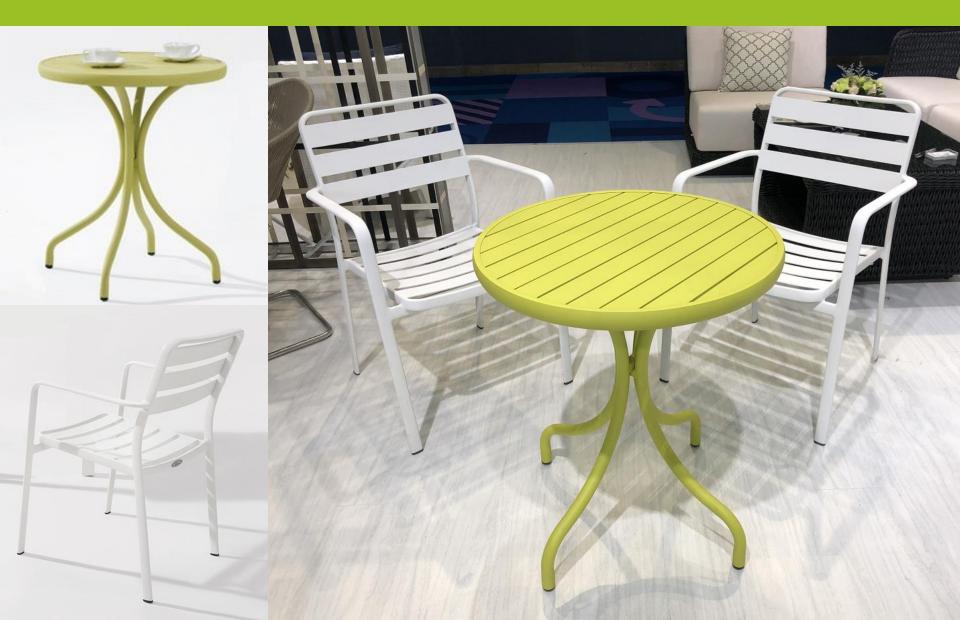

#### **MORNING GLORY**

- Table built with streamline aluminum sheets in TIGER® Drylac powder coating finish.
- Chair is built on a strong aluminum frame. Hand woven with outdoor-grade solid polyester rope.
- Each table can fit up to 4 chairs around.