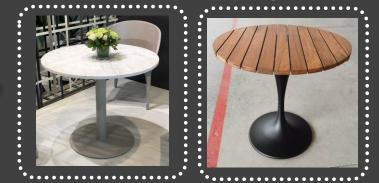

Other recommended paring tables

#### **MORNING GLORY**

- Table built with streamline aluminum sheets in TIGER® Drylac powder coating finish.
- Chair is built on a strong aluminum frame. Hand woven with outdoor-grade solid polyester rope.
- Each table can fit up to 4 chairs around.