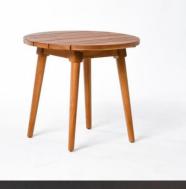

## Jutdoor Living

Legend Distribution Costa Rica info@legenddistributioner.com +506 8417-7117

#### NEW PRODUCIS

Season 2023

#### MALO

- Hand woven with all-weather VIRO® PE wicker (UV3000 hours).
- Sofas features with grade A teak armrests where you can place arm & drinks.
- Coffee table can be used as storage box with removable teak top.







Semi-circular sofa collection woven with semi-round all-weather HDPE wicker



Kind reminder: colorful pillows on above image are not included in the set.









# SUMMER BREEZE

- Ergonomically designed sofa back with beautiful curves.
- Hand woven with outdoor grade 3-layer reinforced polyester rope.
- Grade A solid teak sofa base elevates & enriches the total look of the sofa.
- Crossed aluminum sofa legs in TIGER® Drylac powder coating finish.
- Come with high resiliency SINOMAX® sponge seat cushion, and soft & fluffy back cushions & throw pillows.

#### BUTTERFLY

• This collection is woven with reinforced solid polyester round rope.

afritto -

A Alary Vi

- Sofa frames are built with #304 stainless steel frame.
- Thick & fluffy cushions adds extra comfort.

Coffee table can be used as magazine rack.



11/1





#### BUTTERFLY

- Round dining table made of 100% aluminum in TIGER® Drylac powder coating
- Chair is built on stainless steel fr