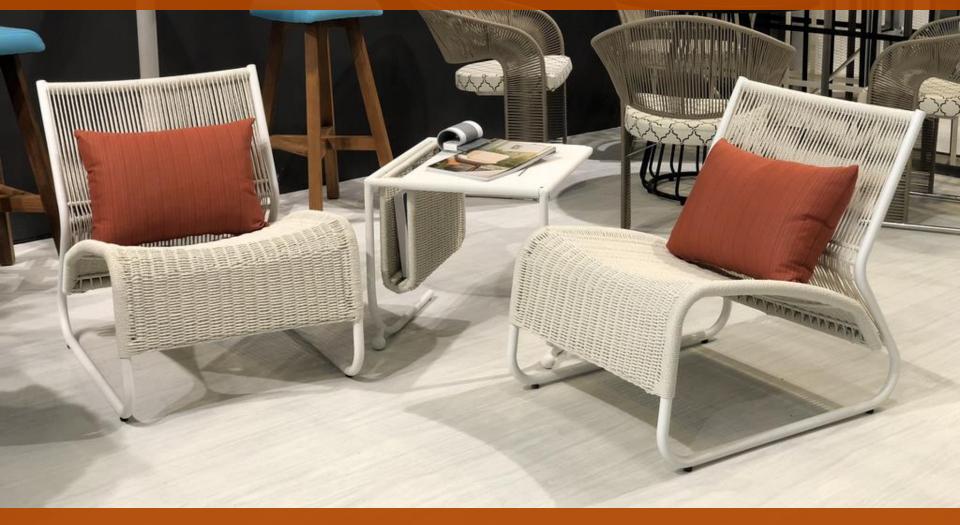

#### RENNES

- Constructed with sturdy **stainless steel frame** with ergonomically designed seat & back
- Powder coated with **TIGER**® Drylac powder coating.
- Hand woven with elastic 3-stranded PVC rope to create a soft and comfortable seat.
- Small side table features with woven magazine pocket.