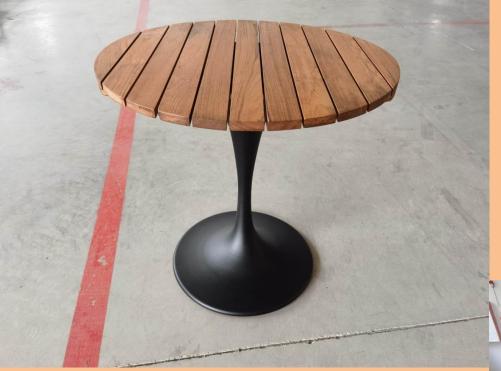

- Teak table top
- Aluminum table base in TIGER® powder coating finish

- Powder coated aluminum frame in TIGER® powder coating finish
- Outdoor-grade reinforced polyester rope woven backrest
- Hand crafted teak seat with round edges and corners.