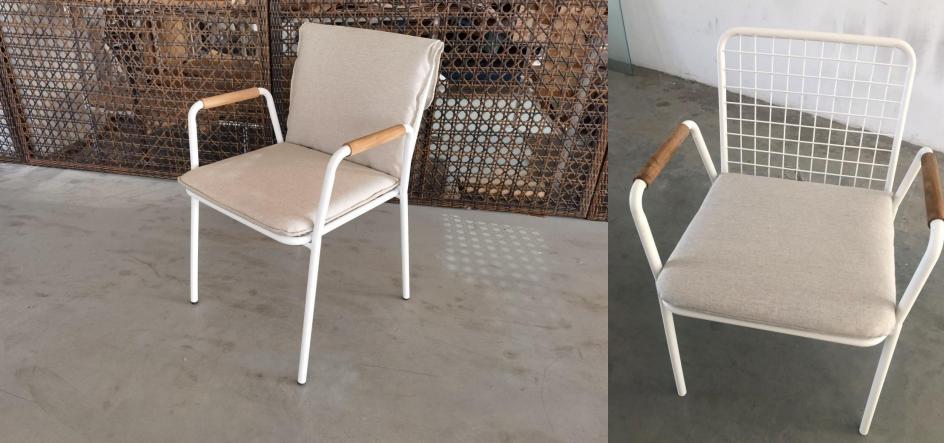

d keep cool.
- Dining table features with marble top.
- Each table can fit up to 4 chairs around.
- Recommended for balcony, restaurant and cafe.



#### ORCHARD

- 100% aluminum table & chair in TIGER® powder coating finish
- Perforated pattern of tropical flowers
- Available with armchair and armless chair
- Foldable table & stackable chair save storing space while not in use



#### SENLIS

- 100% aluminum table & chair in **TIGER**® powder coating.
- Chair is stackable while not in use.
- Recommended for balcony, cafe & restaurant.



#### LANDSCAPE

Contemporary 8-place dining set designed with flowing lines and constructed with 100% aluminum of continuous and smooth surface.
Fully powder coated with TIGER® outdoor grade powder coating
Durable for both home use and commercial use.





- Steel frame in TIGER® powder coating finish
- Teak decorative armrests
- High resilient & high density foam cushion
- 100% solution-dyed blended spun fabric cover with OPTI® outdoor-grade zipper





- Steel frame in TIGER® powder coating finish
- Teak decorative armrests
- High resilient & high density foam cushion
- 100% solution-dyed blended spun fabric cover with OPTI® outdoor-grade zipper



- Teak table top
- Aluminum table base in TIGER® powder coating finish

- Powder coated aluminum frame in TIGER® powder coating finish
- Outdoor-grade reinforced polyester rope woven backrest
- Hand crafted teak seat with round edges and corners.





• Teak chaise lounge and side table in 'crate' style

- Weathered teak finish
- Breathable sling mesh on seat & reclining backrest
- Rollable ma