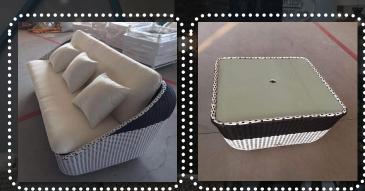

### MONACO

- Hand woven with black & white VIRO® (UV3000hrs) HDPE wicker.
- Coffee table & side table can be used as storage boxes, with removable white tempered glass tops.
- Also available with 3-seater sofa, coffee table, dining table and dining chair.