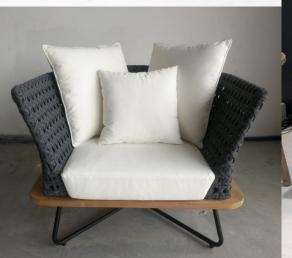

- Steel frame in TIGER® powder coating finish
- Teak decorative armrests
- High resilient & high density foam cushion
- 100% solution-dyed blended spun fabric cover with OPTI® outdoor-grade zipper

- Steel frame in TIGER® powder coating finish
- Teak decorative armrests
- High resilient & high density foam cushion
- 100% solution-dyed blended spun fabric cover with OPTI® outdoor-grade zipper