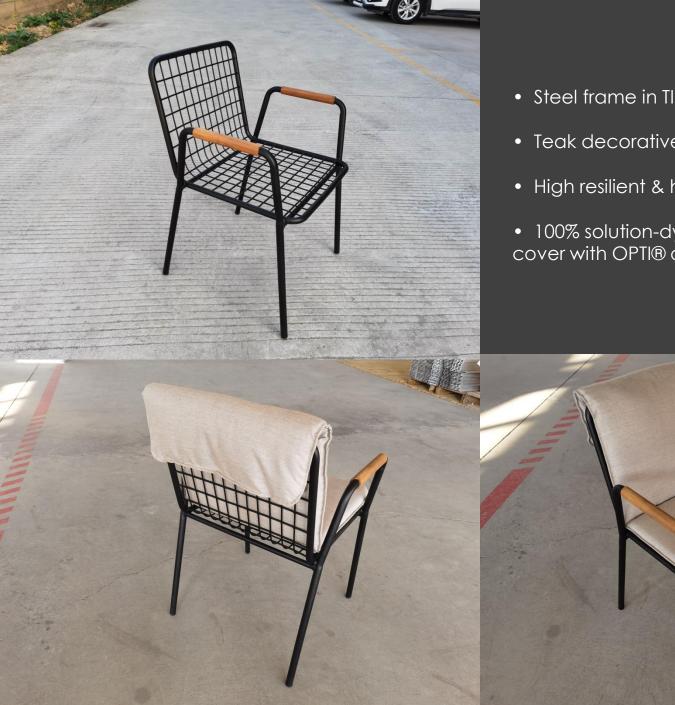

- Steel frame in TIGER® powder coating finish
- Teak decorative armrests
- High resilient & high density foam cushion
- 100% solution-dyed blended spun fabric cover with OPTI® outdoor-grade zipper

- Steel frame in TIGER® powder coating finish
- Teak decorative armrests
- High resilient & high density foam cushion
- 100% solution-dyed blended spun fabric cover with OPTI® outdoor-grade zipper