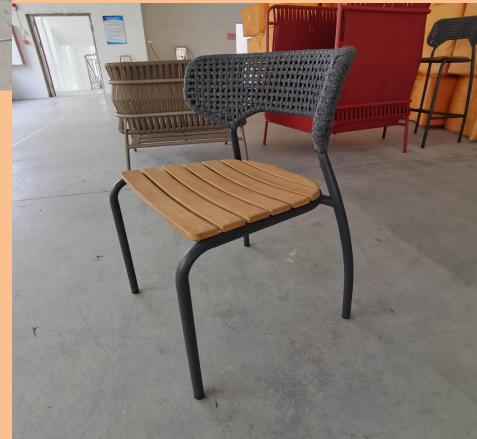

- Teak table top
- Aluminum table base in TIGER® powder coating finish

- Powder coated aluminum frame in TIGER® powder coating finish
- Outdoor-grade reinforced polyester rope woven backrest
- Hand crafted teak seat with round edges and corners.