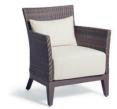

#### MALO

- Hand woven with all-weather VIRO® PE wicker (UV3000 hours).
- Sofas features with grade A teak armrests where you can place arm & drinks.
- Coffee table can be used as storage box with removable teak top.