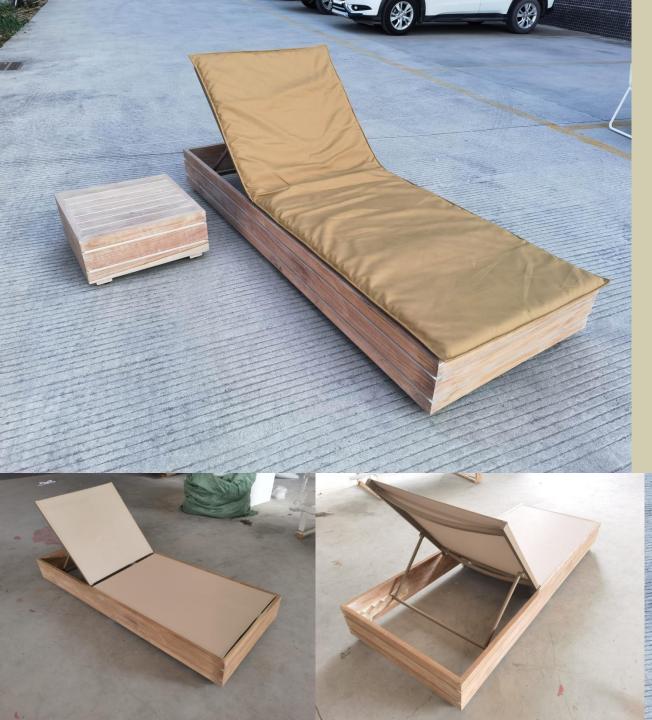

• Teak chaise lounge and side table in 'crate' style

- Weathered teak finish
- Breathable sling mesh on seat & reclining backrest
- Rollable mattress presents a cozy vibe

• Mattress in 100% solutiondyed blended spun fabric cover with OPTI® outdoorgrade zipper closure