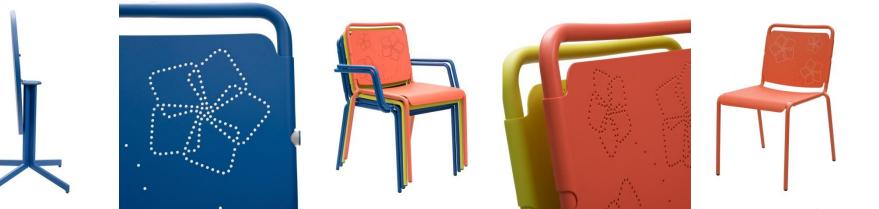

#### ORCHARD

- 100% aluminum table & chair in TIGER® powder coating finish
- Perforated pattern of tropical flowers
- Available with armchair and armless chair
- Foldable table & stackable chair save storing space while not in use